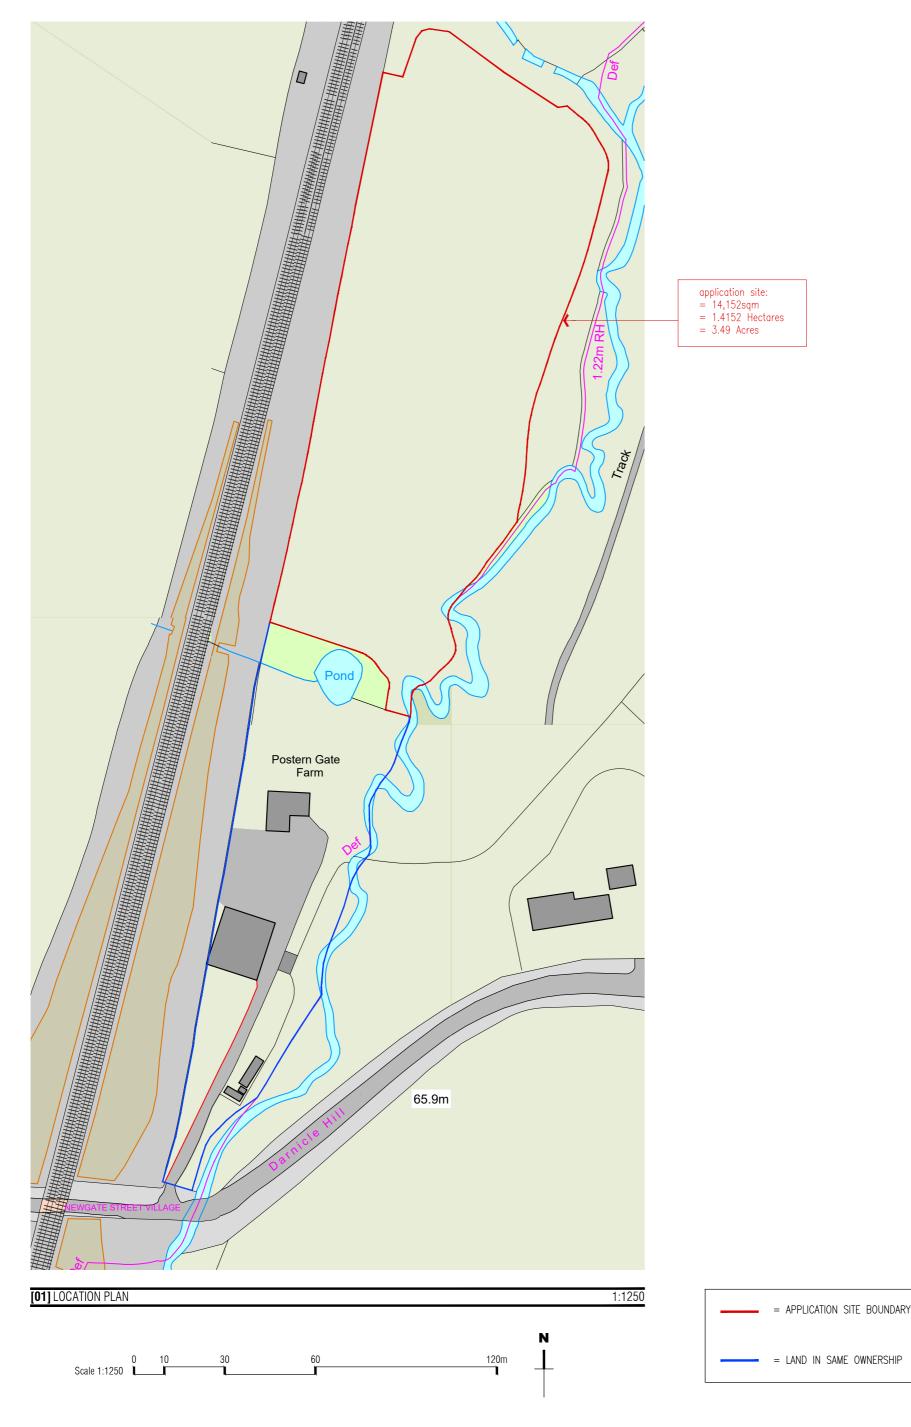

this drawing is the property of ARGENTO DESIGN STUDIO and is issued on the condition that it is not reproduced, disclosed or copied to any unauthorised person in whole or part without prior written consent.

the contractors are to check all dimensions, drain runs and general conditions on the site before works commence, and inform ARGENTO DESIGN STUDIO immediately upon discovery of any errors, omissions or discrepancies. all works are to be carried out in accordance with current building regulations, british standards, code of practice and local authority requirements. this drawing must be read together with the specification, bill of quantities and related drawings.