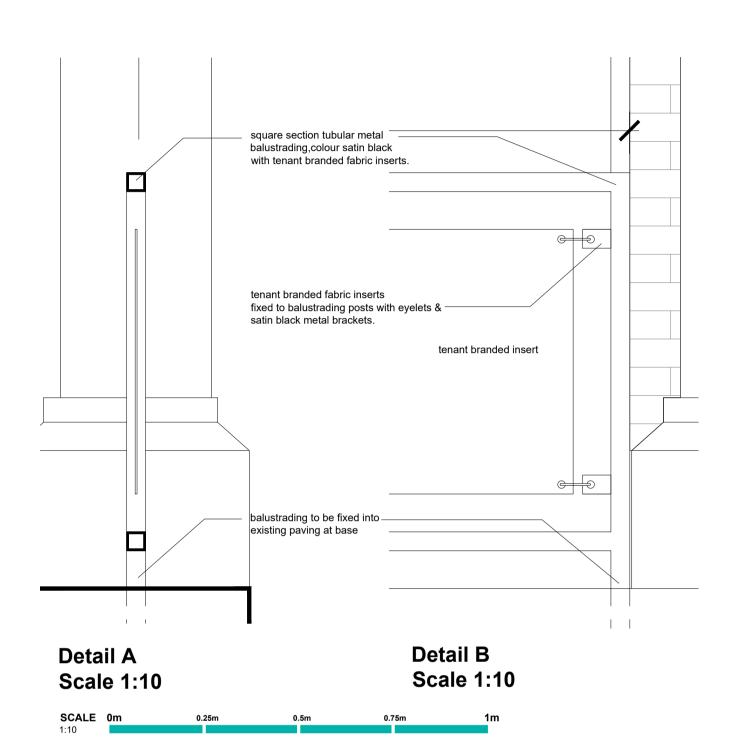

New tenant fascia sign,

New glazed shopfront

New balustrading

subject to seperate

planning application

Existing External West Elevation 1-1, behind column line

Unit 32

Proposed Section
External North Elevation 2-2