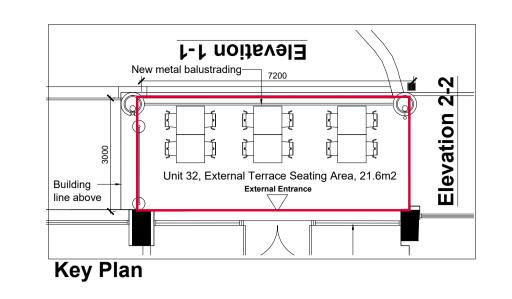

New tenant fascia sign,

New glazed shopfront

New balustrading

subject to seperate

planning application

Existing External West Elevation 1-1, behind column line

Unit 32

Proposed Section
External North Elevation 2-2