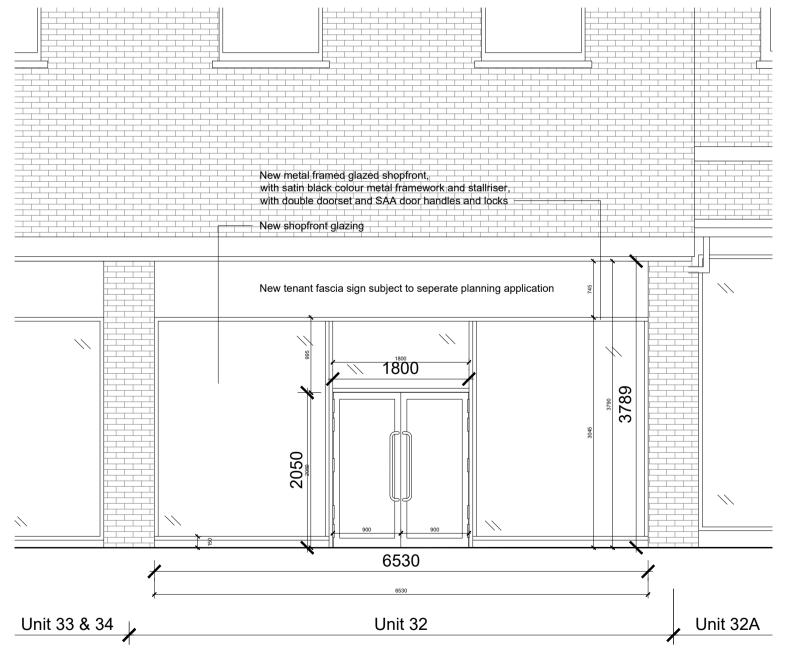

New tenant fascia sign,

New glazed shopfront

New balustrading

subject to seperate

planning application

Existing External West Elevation 1-1, behind column line

Unit 32

Proposed Section
External North Elevation 2-2