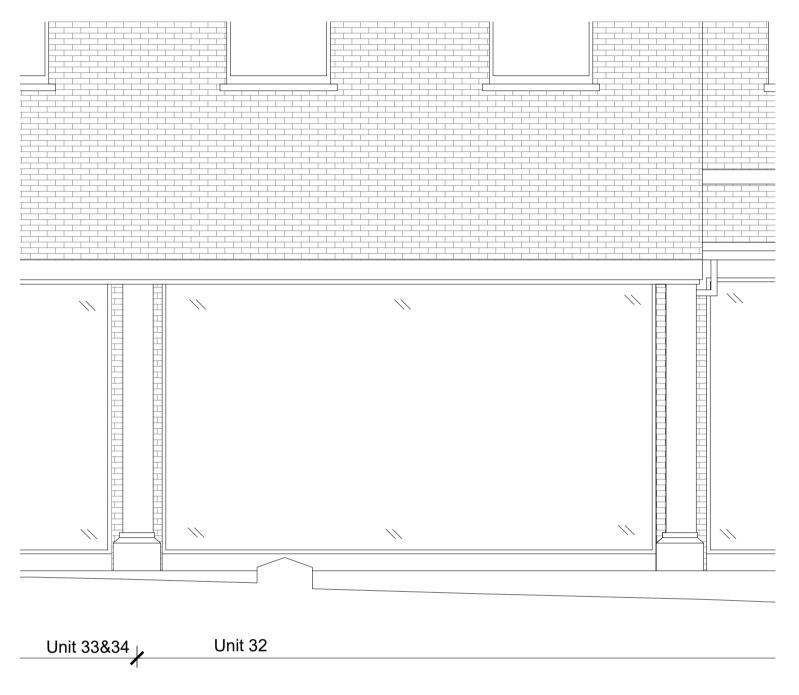

These drawings have been prepared for the purposes of Information only.

Unit 33 & 34

Existing Sectional External North Elevation 2-2

Shopfront design and installation by specialist shopfront installers.

Please note all dimensions are approximate, all dimensions to be confirmed on site