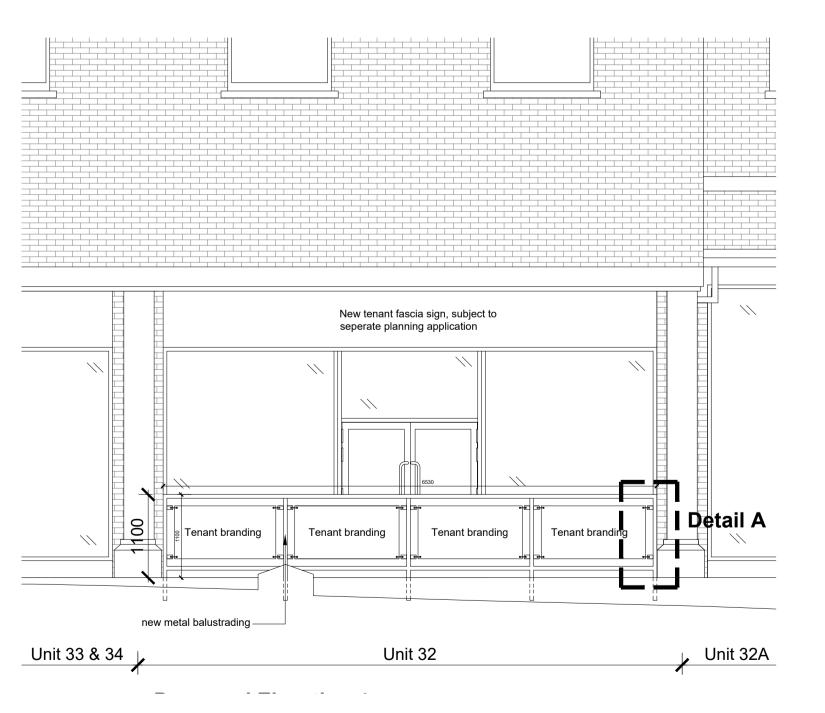

These drawings have been prepared for the purposes of Information only.

Unit 33 & 34

Existing Sectional External North Elevation 2-2

Shopfront design and installation by specialist shopfront installers.

Please note all dimensions are approximate, all dimensions to be confirmed on site

New tenant fascia sign,

New glazed shopfront

New balustrading

subject to seperate

planning application

Existing External West Elevation 1-1, behind column line

Unit 32

Proposed Section
External North Elevation 2-2