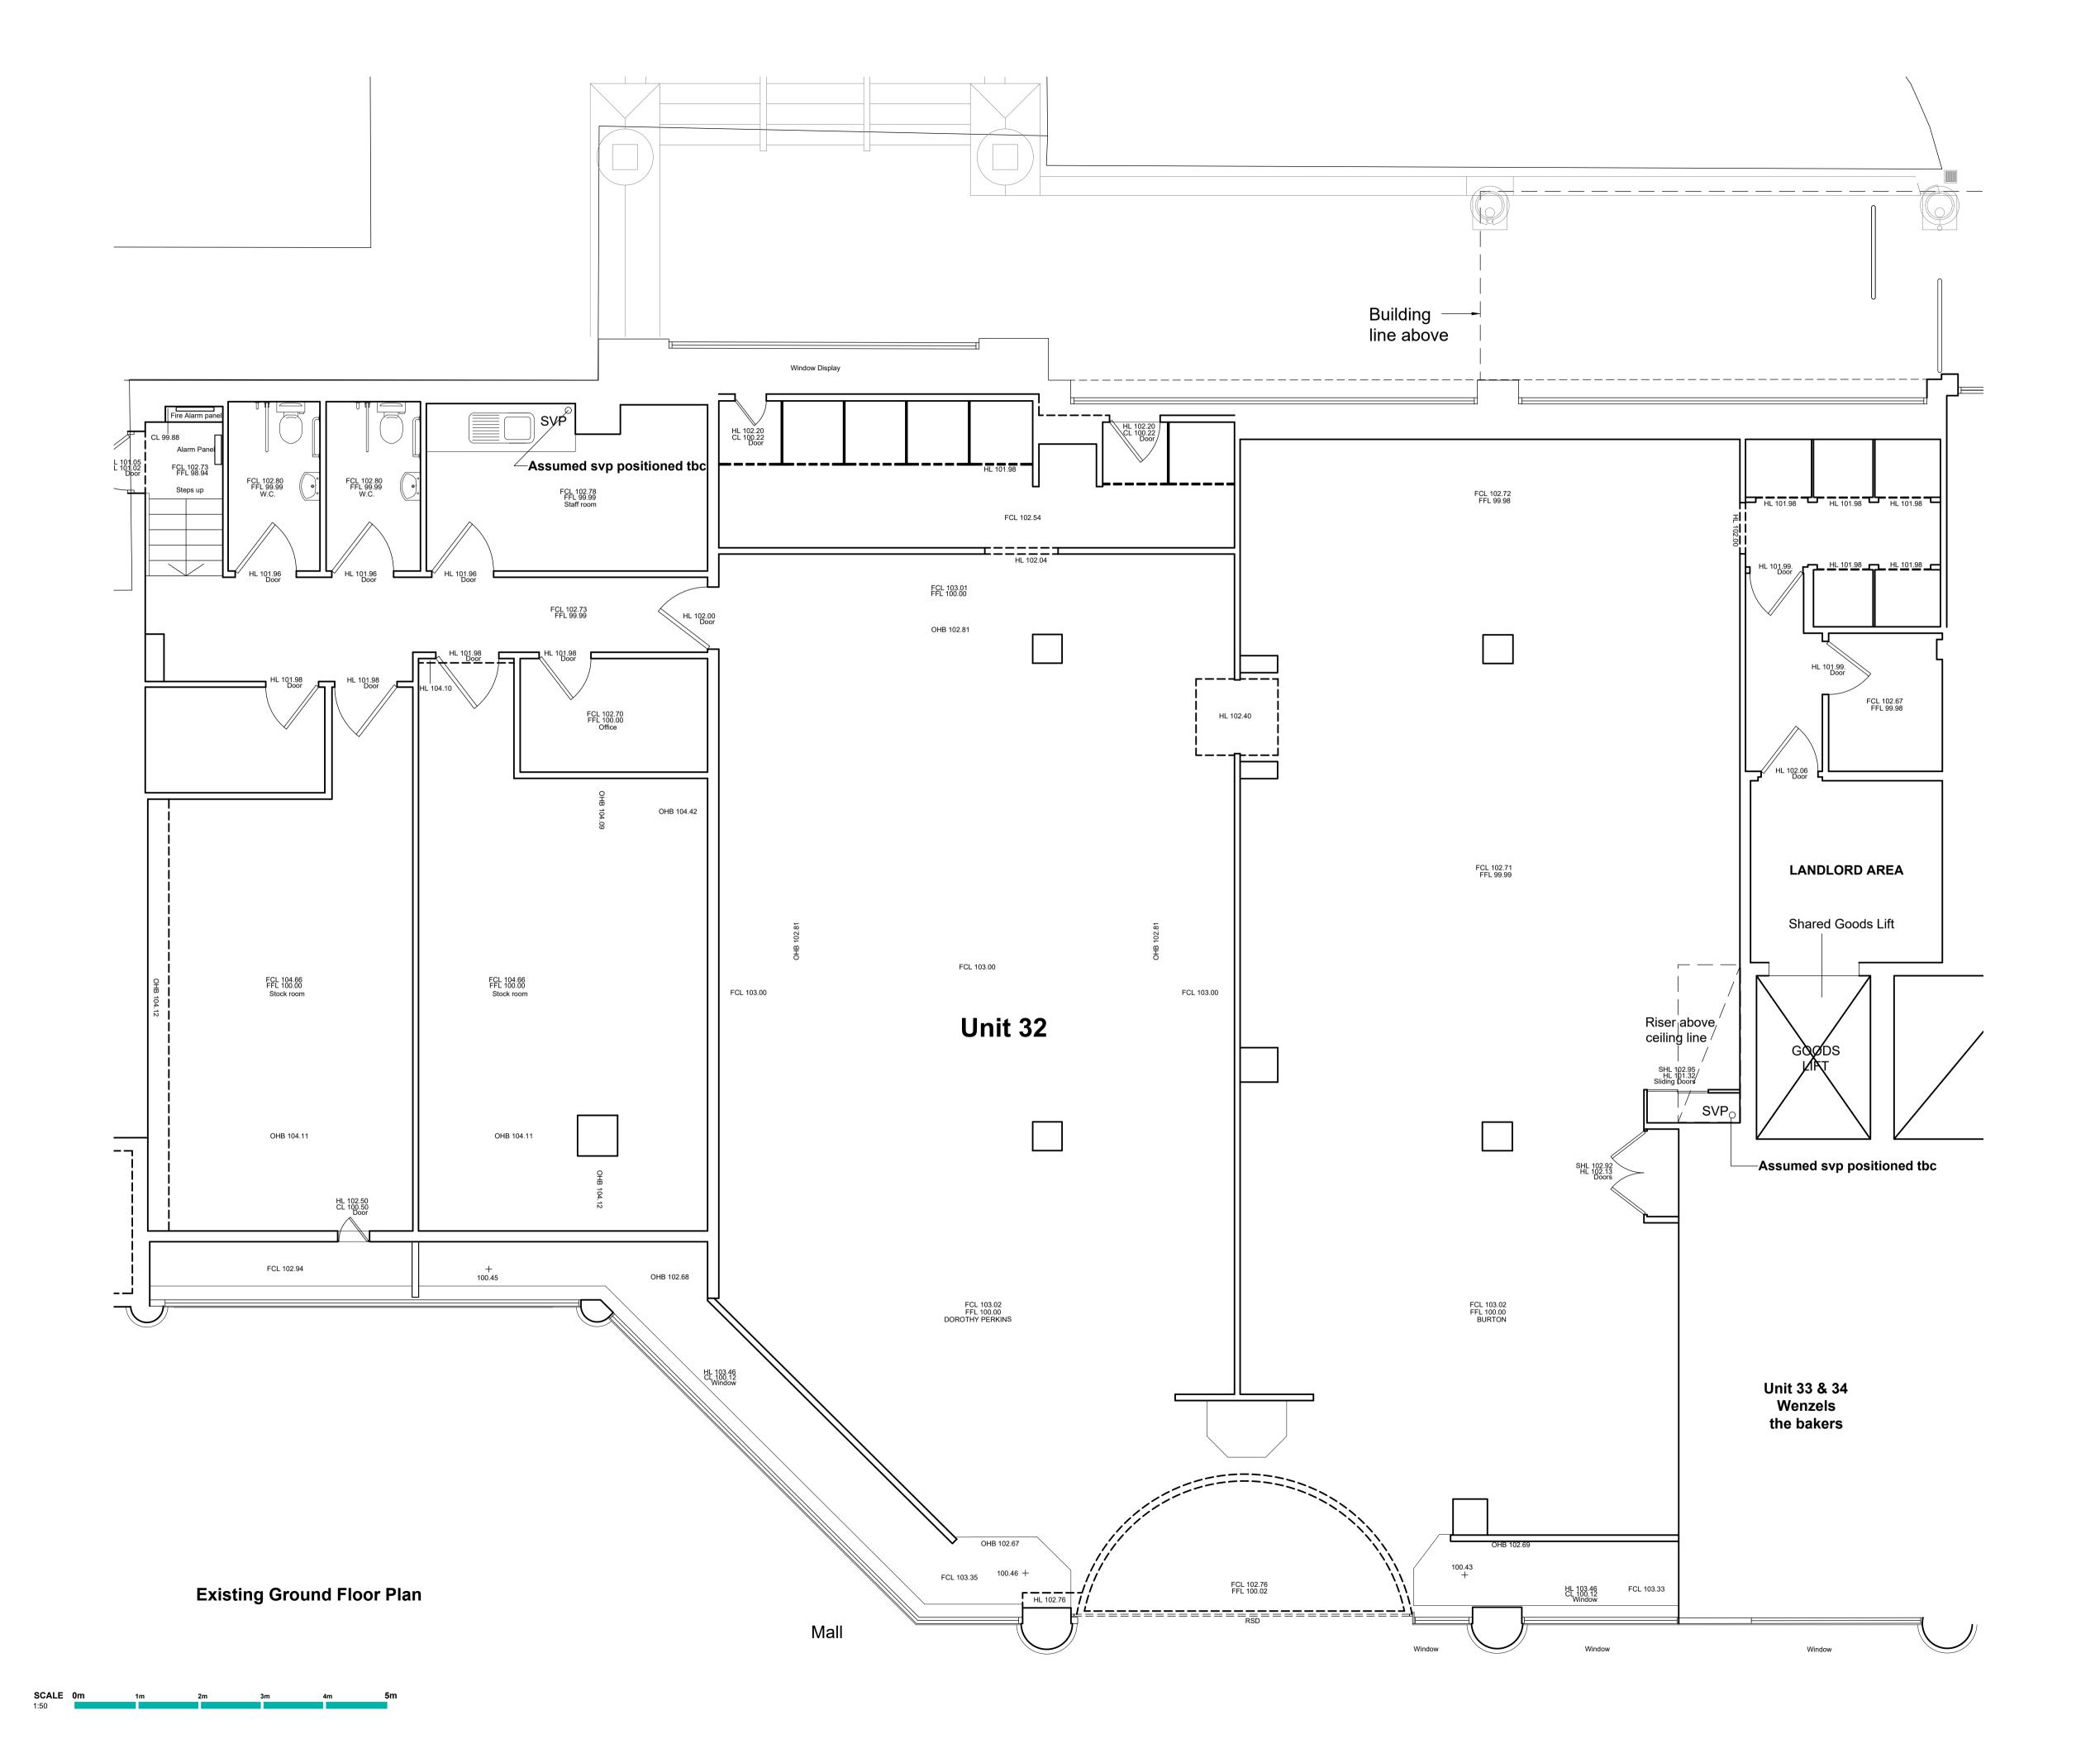

## BELL ASSOCIATES ARCHITECTS/DESIGNERS

**CLIENT** Delancey

PROJECT
Unit 32, The Howard Centre
Howardsgate
Welwyn Garden City, AL8 6HA
DRAWING
Existing
Ground Floor Plan

Planning
DRAWING NUMBER
325-002-212 **DATE** 25.04.24