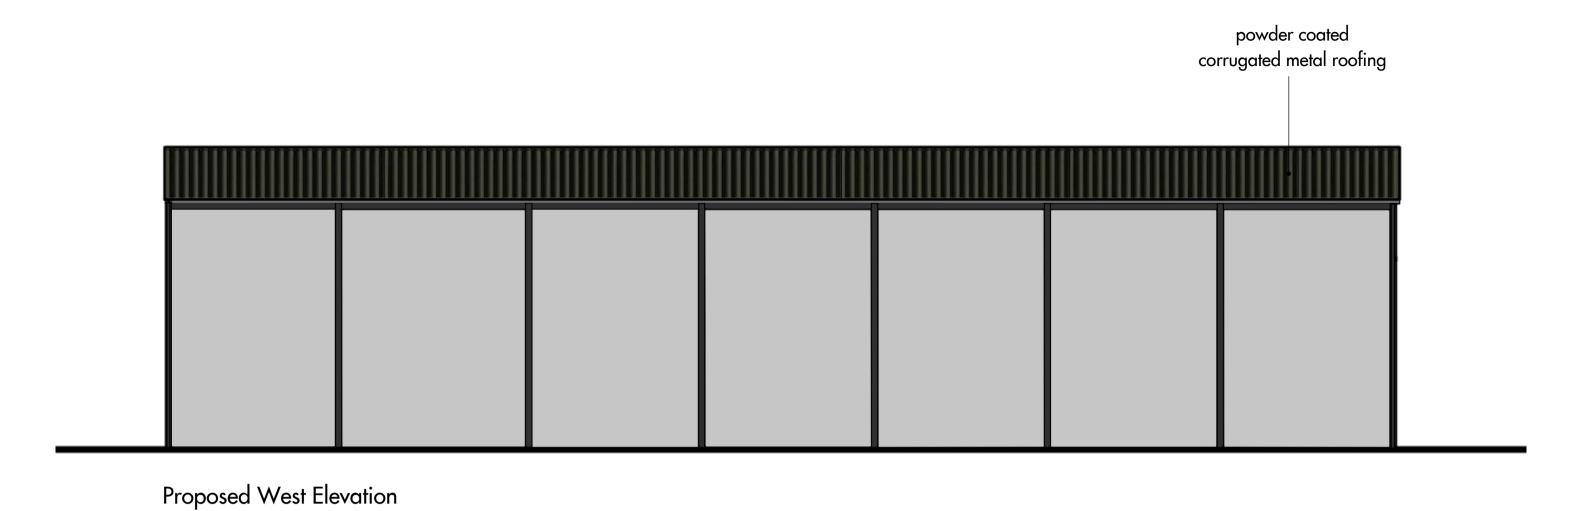

Proposed East Elevation

Proposed North Elevation

Proposed South Elevation

| 0 0.5 1    | 2  | 3 | 4 | 5 | 10 |
|------------|----|---|---|---|----|
|            |    |   |   |   |    |
| scale 1:10 | 00 |   |   |   |    |