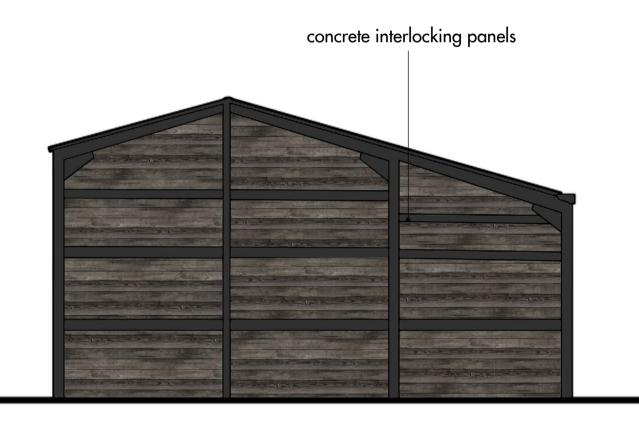

Proposed East Elevation

Proposed North Elevation

Proposed South Elevation

| 0 0.5 1    | 2  | 3 | 4 | 5 | 10 |
|------------|----|---|---|---|----|
|            |    |   |   |   |    |
| scale 1:10 | 00 |   |   |   |    |