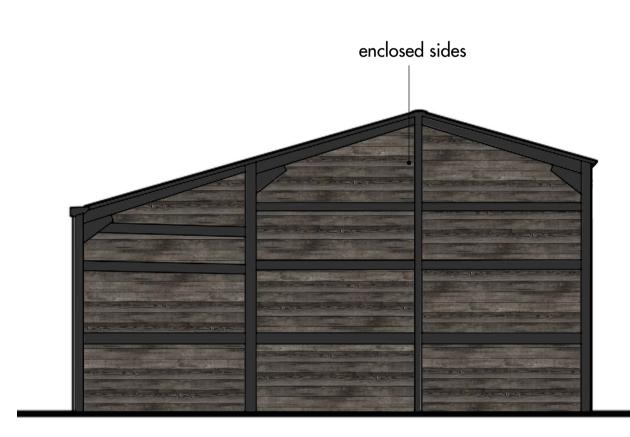

Proposed East Elevation

Proposed North Elevation

Proposed South Elevation

| 0 0.5 1    | 2  | 3 | 4 | 5 | 10 |
|------------|----|---|---|---|----|
|            |    |   |   |   |    |
| scale 1:10 | 00 |   |   |   |    |