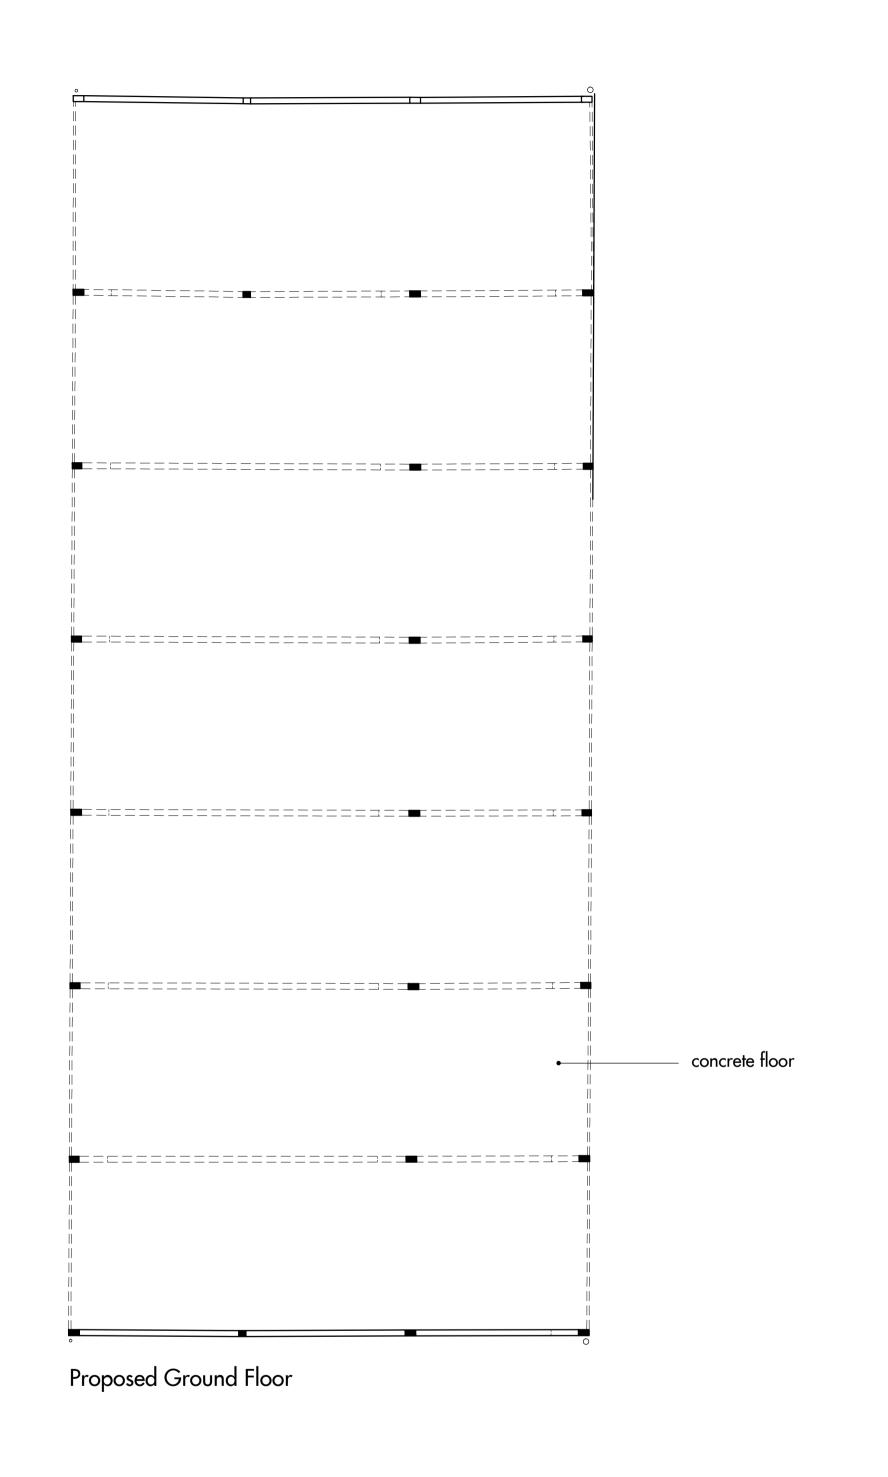

© Clear Architects Ltd

powder coated corrugated roofing

Proposed Roof Plan

0 0.5 1 2 3 4 5 scale 1:100 Title
Proposed Ground Floor and **Key Plan** No Revision Drawn By Checked By clecr. Drawing used for the status indicated only
 All dimensions and setting The Pole Barn 4. Drawing to be read in XX/XX/XX JF AB accordance with relevant Roof Plan consultants and out shall be checked and sub-contractors drawings and confirmed and any specifications discrepancies to be reported 5. This drawing is the property of to the Architect prior to Clear Architects Ltd and is not **Client** Private Client Drawing Status
DRAFT commencement of any work to be used in whole or in part 3. All work and materials to be without written consent The Studio 38 Church Hill in accordance with current Checked By statutory legislation, relevant Loughton Essex, IG101LA codes of practice and British Standards Tel +44 (0)208 502 5585 1:100 Feb-18 316-PL-02 www.cleararchitects.co.uk