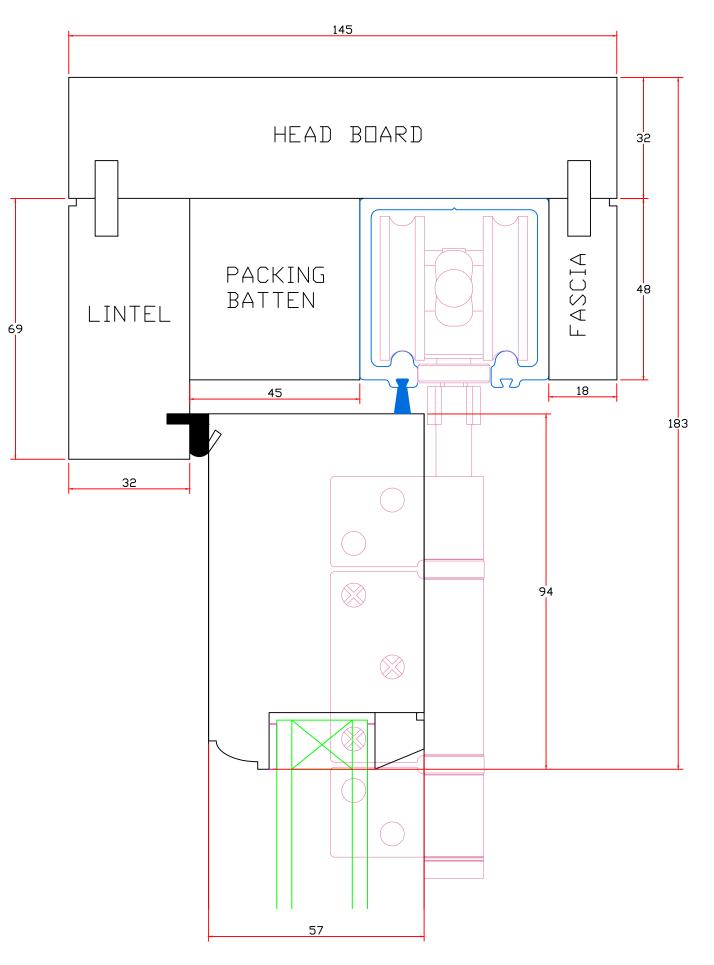

## DESCRIPTION

Bi-Folding door set, manufactured using Accoya with a Sapele.

Doors to be a  $\frac{3}{1}$  configuration with the pass door being hung on parliament hinges to fold flat to the wall. Pass door to be fitted with multipoint locking and Stainless steel handle set.

Supplied fully glazed with 24mm 4-16-4 argon filled toughened glass units, with applied bars as per the attached drawings.

Rev. Notes

Revision Date

| Ironmongery Items |   |   |  |  |  |  |
|-------------------|---|---|--|--|--|--|
| 0                 | 0 | 0 |  |  |  |  |
| 0                 | 0 | 0 |  |  |  |  |
| 0                 | 0 | 0 |  |  |  |  |
| 0                 | 0 | 0 |  |  |  |  |
| 0                 | 0 | 0 |  |  |  |  |
| 0                 | 0 | 0 |  |  |  |  |
| 0                 | 0 | 0 |  |  |  |  |