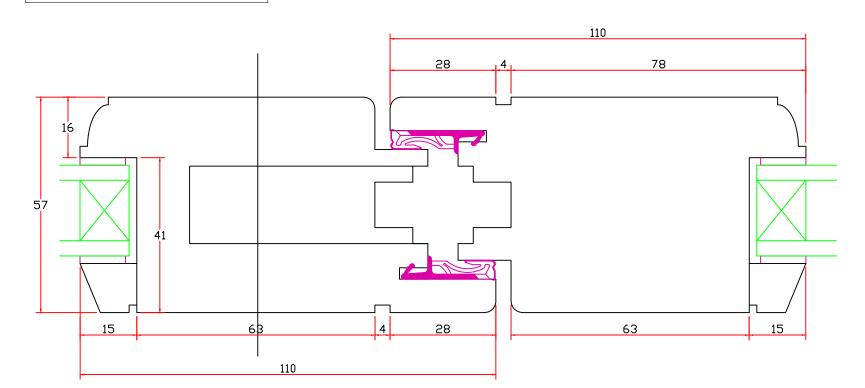

## DESCRIPTION

Bi-Folding door set, manufactured using Accoya with a Sapele.

Doors to be a  $\frac{3}{1}$  configuration with the pass door being hung on parliament hinges to fold flat to the wall. Pass door to be fitted with multipoint locking and Stainless steel handle set.

Supplied fully glazed with 24mm 4-16-4 argon filled toughened glass units, with applied bars as per the attached drawings.

Rev. Notes

Revision Date

| Ironmongery Items |   |   |  |  |  |  |
|-------------------|---|---|--|--|--|--|
| 0                 | 0 | 0 |  |  |  |  |
| 0                 | 0 | 0 |  |  |  |  |
| 0                 | 0 | 0 |  |  |  |  |
| 0                 | 0 | 0 |  |  |  |  |
| 0                 | 0 | 0 |  |  |  |  |
| 0                 | 0 | 0 |  |  |  |  |
| 0                 | 0 | 0 |  |  |  |  |