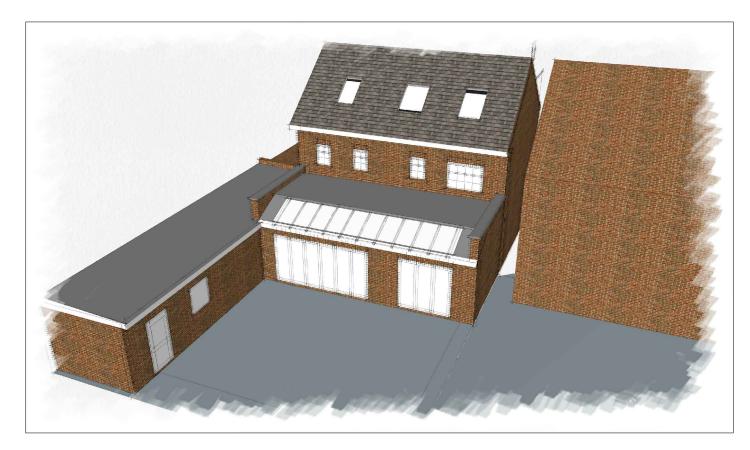

NOTES:

FOR INFORMATION ONLY

job no: 3172

project: 4 Queen Bee Court, Hatfield AL10 9PR

drw title: Proposed 3d Vies

drwg no: 3172/PL/007

rev: 00 date: Aug 19 scale: NTS@A3

INK2DESIGN LTD