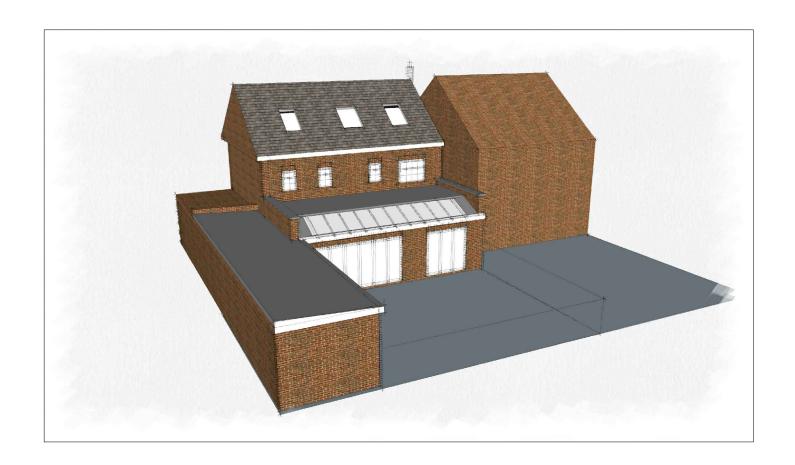

NOTES:

FOR INFORMATION ONLY

job no: 3172

project: 4 Queen Bee Court, Hatfield AL10 9PR

drw title: Proposed 3d Vies

drwg no: 3172/PL/007

rev: 00 date: Aug 19 scale: NTS@A3

INK2DESIGN LTD