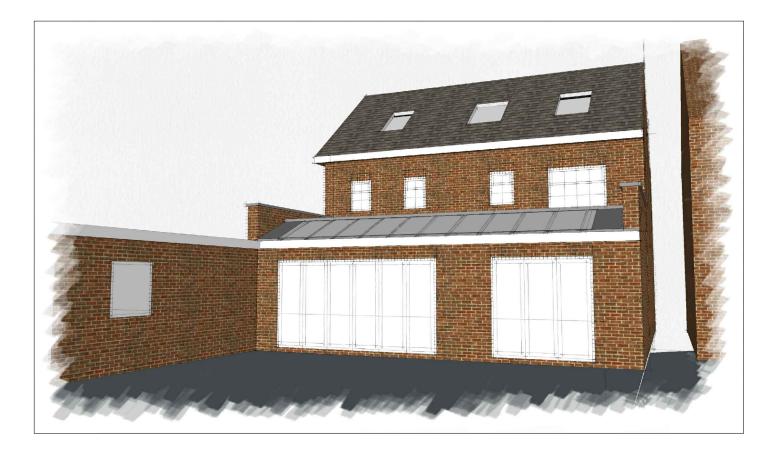

NOTES:

FOR INFORMATION ONLY

job no: 3172

project: 4 Queen Bee Court, Hatfield AL10 9PR

drw title: Proposed 3d Vies

drwg no: 3172/PL/007

rev: 00 date: Aug 19 scale: NTS@A3

INK2DESIGN LTD