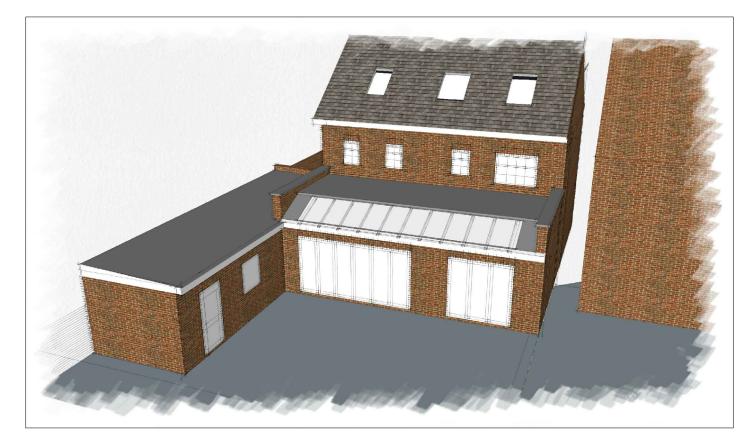

01 13.10.19 Side Garage omitted and Car Parking Spaces Adjusted in Line with Planning Officers Comment.

job no: 3172

FOR INFORMATION ONLY

NOTES:

project: 4 Queen Bee Court, Hatfield AL10 9PR

drw title: Proposed 3d Vies

rev: 01 date: Aug 19 scale: NTS@A3 drwg no: 3172/PL/007

INK2DESIGN LTD

Unit 1 200 Mile End Road London E1 4LJ 0207 791 2299 info@ink2design.co.uk