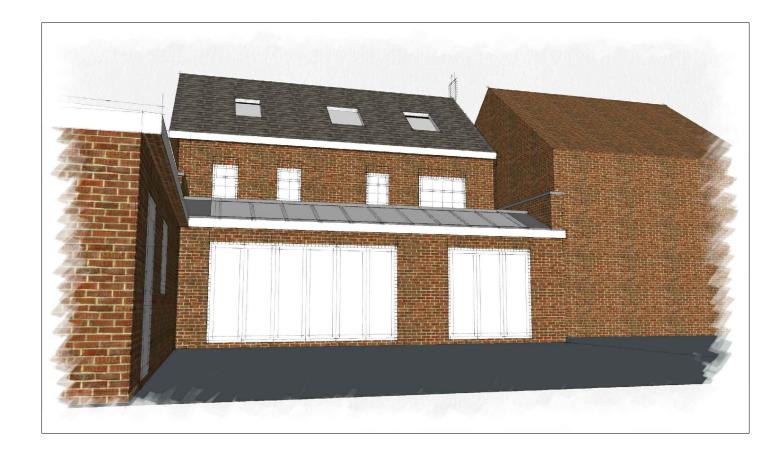

01 13.10.19 Side Garage omitted and Car Parking Spaces Adjusted in Line with Planning Officers Comment.

job no: 3172

FOR INFORMATION ONLY

NOTES:

project: 4 Queen Bee Court, Hatfield AL10 9PR

drw title: Proposed 3d Vies

rev: 01 date: Aug 19 scale: NTS@A3 drwg no: 3172/PL/007

INK2DESIGN LTD

Unit 1 200 Mile End Road London E1 4LJ 0207 791 2299 info@ink2design.co.uk