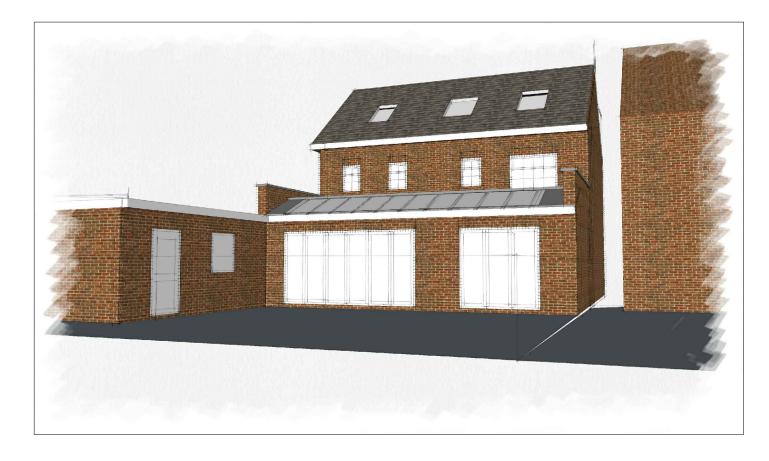

01 13.10.19 Side Garage omitted and Car Parking Spaces Adjusted in Line with Planning Officers Comment.

job no: 3172

FOR INFORMATION ONLY

NOTES:

project: 4 Queen Bee Court, Hatfield AL10 9PR

drw title: Proposed 3d Vies

rev: 01 date: Aug 19 scale: NTS@A3 drwg no: 3172/PL/007

INK2DESIGN LTD

Unit 1 200 Mile End Road London E1 4LJ 0207 791 2299 info@ink2design.co.uk