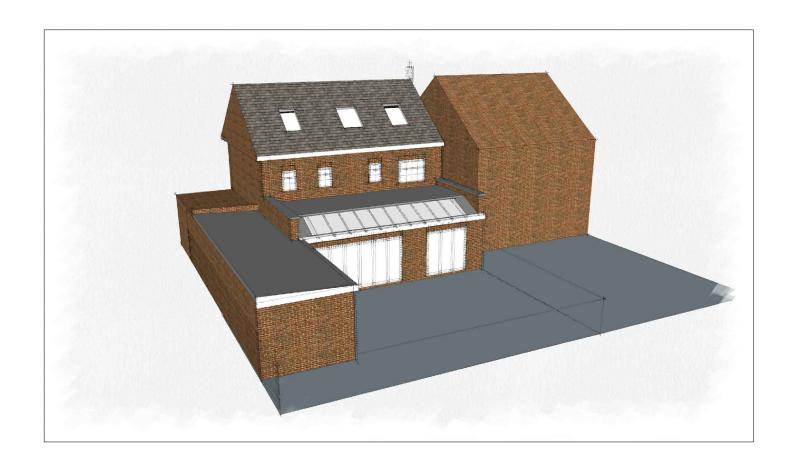

01 13.10.19 Side Garage omitted and Car Parking Spaces Adjusted in Line with Planning Officers Comment.

job no: 3172

FOR INFORMATION ONLY

NOTES:

project: 4 Queen Bee Court, Hatfield AL10 9PR

drw title: Proposed 3d Vies

rev: 01 date: Aug 19 scale: NTS@A3 drwg no: 3172/PL/007

INK2DESIGN LTD

Unit 1 200 Mile End Road London E1 4LJ 0207 791 2299 info@ink2design.co.uk