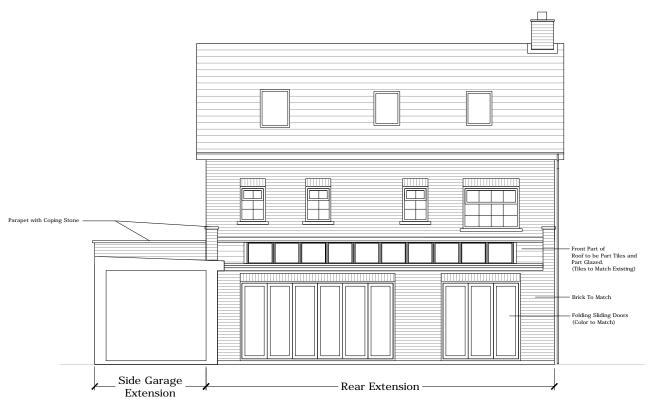

## Proposed Rear Elevation

Om 1m 2m 3m 4m

(Section through Outhouse)

Proposed (South) Side Elevation (Garage/Outhouse Included)

| GENERAL NOTE  THIS DRAWING IS THE PROPERTY OF INIZIDESIGN LTD. IT MAY NOT BE COPIED OR DISCLOSED TO ANY THIRD PARTY FOR ANY PURPOSE EXCEPT AS AUTHORISED IN WRITING BY INIZIDESIGN LTD.                                                                                                                                                                                                                                                                                                                                                                                                                                                                                                                                                                                                                                                                                                                                                                                                                                         | Rev: Date: Description | NOTES:  |                      | job no: 3172 project: 4 Queen Bee Court, Hatfield AL10 9PR drw title: Propsoed Elevations- Sheet 2 | INK2DESIGN LTD                                                |
|---------------------------------------------------------------------------------------------------------------------------------------------------------------------------------------------------------------------------------------------------------------------------------------------------------------------------------------------------------------------------------------------------------------------------------------------------------------------------------------------------------------------------------------------------------------------------------------------------------------------------------------------------------------------------------------------------------------------------------------------------------------------------------------------------------------------------------------------------------------------------------------------------------------------------------------------------------------------------------------------------------------------------------|------------------------|---------|----------------------|----------------------------------------------------------------------------------------------------|---------------------------------------------------------------|
| LARGE SCALE DRAWINGS TO BE USED IN PREFERENCE TO SMALL SCALE DRAWINGS. ALL DIMENSIONS ANE TO BE CHECKED ON SITE BEFORE ANY WORK PROCEEDS. ANY ERNORS ON OMISSIONS ARE TO BE CHECKED ON SITE BEFORE ANY MORK PROCEEDS. ANY ERNORS DRAWING IS TO BE READ IN CONJUNCTION WITH ALL THE RELEVANT CONSULTANTS AND/OR SPECIALIST DRAWINGS/DOCUMENTS AND ANY DISCREPANCIES OR VARIATIONS ARE TO BE NOTIFIED TOINX/2DESIGN LTD BEFORE THE AFFECTED WORK COMMENCES. PLEASE, NOTE. THE CONTRACTOR MUST AVOID FORESEEABLE RISKS TO THE HEALTH AND SAFETY OF THOSE WORKING ON OR OFF SITE ON THE CONTRACTOR MUST AVOID FORESEEABLE RISKS TO THE HEALTH AND SAFETY OF THOSE WORKING ON OR OFF SITE ON THE CONTRACTOR MUST AVOID FORESEEABLE RISKS TO THE HEALTH AND SAFETY OF THOSE WORKING ON OR OFF SITE ON THE CONTRACTOR MUST AVOID FORESEEABLE RISKS TO THE HEALTH AND SAFETY OF THOSE WORKING ON OR OFF SITE ON THE CONTRACTOR MUST AVOID THE USE OF ANY MATERIALS OR PRACTICES WHICH MIGHT BE HAZARDOUS OR CONTRAVENE ANY RESULATIONS. |                        |         |                      |                                                                                                    | Unit 1<br>200 Mile End Road<br>London E1 4LJ<br>0207 791 2299 |
|                                                                                                                                                                                                                                                                                                                                                                                                                                                                                                                                                                                                                                                                                                                                                                                                                                                                                                                                                                                                                                 |                        | STATUS: | FOR INFORMATION ONLY | drwg no: 3172/PL/006 rev: 00 date: Aug 19 scale: 1:100@A3                                          | info@ink2design.co.uk                                         |