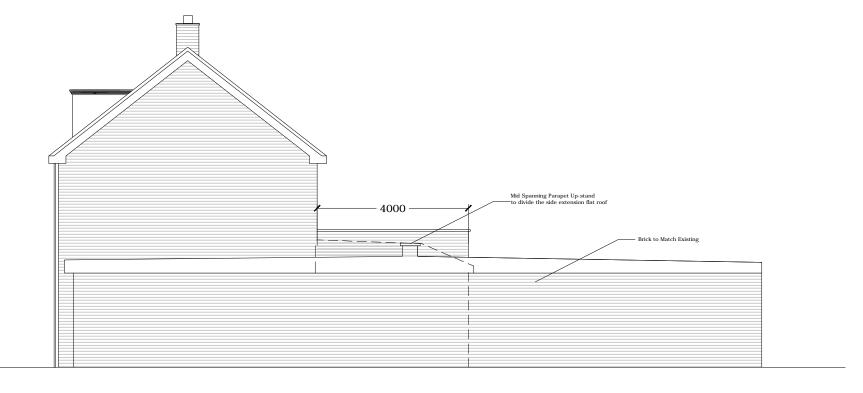

## Proposed Rear Elevation

Om 1m 2m 3m 4m

(Section through Outhouse)

Proposed (South) Side Elevation (Garage/Outhouse Included)

| GENERAL NOTE  THIS DRAWING IS THE PROPERTY OF INIZIDESIGN LTD. IT MAY NOT BE COPIED OR DISCLOSED TO ANY THIRD PARTY FOR ANY PURPOSE EXCEPT AS AUTHORISED IN WRITING BY INIZIDESIGN LTD.                                                                                                                                                                                                                                                                                                                                                                                                                                                                                                                                                                                                                                                                                                                                                                                                                                         | Rev: Date: Description | NOTES:  |                      | job no: 3172 project: 4 Queen Bee Court, Hatfield AL10 9PR drw title: Propsoed Elevations- Sheet 2 | INK2DESIGN LTD                                                |
|---------------------------------------------------------------------------------------------------------------------------------------------------------------------------------------------------------------------------------------------------------------------------------------------------------------------------------------------------------------------------------------------------------------------------------------------------------------------------------------------------------------------------------------------------------------------------------------------------------------------------------------------------------------------------------------------------------------------------------------------------------------------------------------------------------------------------------------------------------------------------------------------------------------------------------------------------------------------------------------------------------------------------------|------------------------|---------|----------------------|----------------------------------------------------------------------------------------------------|---------------------------------------------------------------|
| LARGE SCALE DRAWINGS TO BE USED IN PREFERENCE TO SMALL SCALE DRAWINGS. ALL DIMENSIONS ANE TO BE CHECKED ON SITE BEFORE ANY WORK PROCEEDS. ANY ERNORS ON OMISSIONS ARE TO BE CHECKED ON SITE BEFORE ANY MORK PROCEEDS. ANY ERNORS DRAWING IS TO BE READ IN CONJUNCTION WITH ALL THE RELEVANT CONSULTANTS AND/OR SPECIALIST DRAWINGS/DOCUMENTS AND ANY DISCREPANCIES OR VARIATIONS ARE TO BE NOTIFIED TOINX/2DESIGN LTD BEFORE THE AFFECTED WORK COMMENCES. PLEASE, NOTE. THE CONTRACTOR MUST AVOID FORESEEABLE RISKS TO THE HEALTH AND SAFETY OF THOSE WORKING ON OR OFF SITE ON THE CONTRACTOR MUST AVOID FORESEEABLE RISKS TO THE HEALTH AND SAFETY OF THOSE WORKING ON OR OFF SITE ON THE CONTRACTOR MUST AVOID FORESEEABLE RISKS TO THE HEALTH AND SAFETY OF THOSE WORKING ON OR OFF SITE ON THE CONTRACTOR MUST AVOID FORESEEABLE RISKS TO THE HEALTH AND SAFETY OF THOSE WORKING ON OR OFF SITE ON THE CONTRACTOR MUST AVOID THE USE OF ANY MATERIALS OR PRACTICES WHICH MIGHT BE HAZARDOUS OR CONTRAVENE ANY RESULATIONS. |                        |         |                      |                                                                                                    | Unit 1<br>200 Mile End Road<br>London E1 4LJ<br>0207 791 2299 |
|                                                                                                                                                                                                                                                                                                                                                                                                                                                                                                                                                                                                                                                                                                                                                                                                                                                                                                                                                                                                                                 |                        | STATUS: | FOR INFORMATION ONLY | drwg no: 3172/PL/006 rev: 00 date: Aug 19 scale: 1:100@A3                                          | info@ink2design.co.uk                                         |