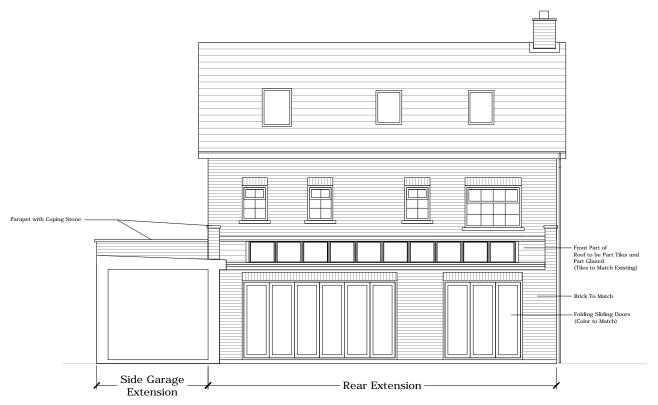

## Proposed Rear Elevation

(Section through Outhouse)

Proposed (South) Side Elevation (Garage/Outhouse Included)

| GENERAL NOTE THIS DRAWING IS THE PROPERTY OF INK2DESIGN LTD. IT MAY NOT BE COPIED OR DISCLOSED TO ANY THIRD PARTY FOR ANY PURPOSE EXCEPT AS AUTHORISED IN WRITING BY INK2DESIGN LTD.  LARGE SCALE DRAWINGS TO BE USED IN PREFERENCE TO SMALL SCALE DRAWINGS.                                                                                                                                                                                                                                     | Rev: Date: Description 01 13.10.19 Side Garage omitted and Car Parking Spaces Adjusted in Line with Planning Officers Comment. | NOTES:  |                      | job no: 3172 project: 4 Queen Bee Court, Hatfield AL10 9PR | INK2DESIGN LTD                                                                         |
|--------------------------------------------------------------------------------------------------------------------------------------------------------------------------------------------------------------------------------------------------------------------------------------------------------------------------------------------------------------------------------------------------------------------------------------------------------------------------------------------------|--------------------------------------------------------------------------------------------------------------------------------|---------|----------------------|------------------------------------------------------------|----------------------------------------------------------------------------------------|
| ALL DIMENSIONS ARE TO BE CHECKED ON SITE BEFORE ANY WORK PROCEEDS. ANY ERRORS OR OMISSIONS ARE TO BE REPORTED TO INK2DESIGN LTD. IF IN DOUBT ASK. HIS DRAWINGS TO BE READ IN CONJUNCTION WITH ALL THE RELEVANT CONSULTANTS AND/OR SPECIALIST DRAWINGS/DOCUMENTS AND ANY DISCREPANCIES OR VARIATIONS ARE TO BE NOTIFIED TO INK2DESIGN LTD BEFORE THE AFFECTED WORK COMMENCES. PLEASE NOTE THE CONTRACTOR MUST AVOID FORESEEABLE RISKS TO THE HEALTH AND SAFETY OF THOSE WORKING ON OR OFF SITE ON |                                                                                                                                |         |                      | drw title: Propsoed Elevations- Sheet 2                    | Unit 1<br>200 Mile End Road<br>London E1 4LJ<br>0207 791 2299<br>info@ink2design.co.uk |
| THIS CONSTRUCTION AND AVOID THE USE OF ANY MATERIALS OR PRACTICES WHICH MIGHT BE HAZARDOUS OR CONTRAVENE ANY REGULATIONS.                                                                                                                                                                                                                                                                                                                                                                        |                                                                                                                                | STATUS: | FOR INFORMATION ONLY | drwg no: 3172/PL/006 rev: 01 date: Aug 19 scale: 1:100@A3  | iiiio@iiikzuesigii.co.uk                                                               |