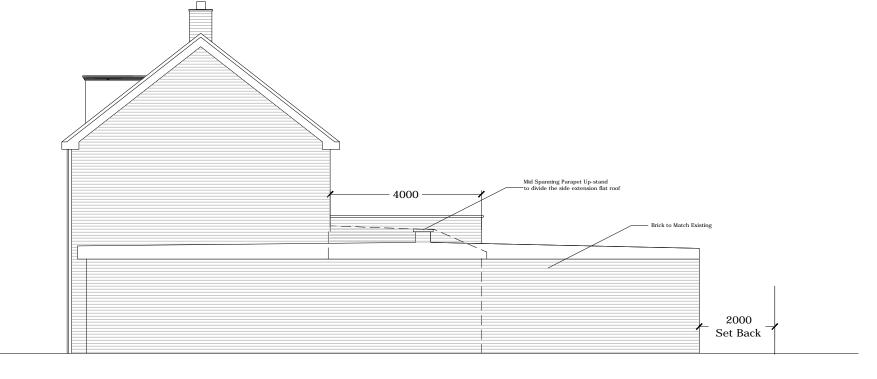

## Proposed Rear Elevation

(Section through Outhouse)

Proposed (South) Side Elevation (Garage/Outhouse Included)

| GENERAL NOTE THIS DRAWING IS THE PROPERTY OF INK2DESIGN LTD. IT MAY NOT BE COPIED OR DISCLOSED TO ANY THIRD PARTY FOR ANY PURPOSE EXCEPT AS AUTHORISED IN WRITING BY INK2DESIGN LTD.  LARGE SCALE DRAWINGS TO BE USED IN PREFERENCE TO SMALL SCALE DRAWINGS.                                                                                                                                                                                                                                     | Rev: Date: Description 01 13.10.19 Side Garage omitted and Car Parking Spaces Adjusted in Line with Planning Officers Comment. | NOTES:  |                      | job no: 3172 project: 4 Queen Bee Court, Hatfield AL10 9PR | INK2DESIGN LTD                                                                         |
|--------------------------------------------------------------------------------------------------------------------------------------------------------------------------------------------------------------------------------------------------------------------------------------------------------------------------------------------------------------------------------------------------------------------------------------------------------------------------------------------------|--------------------------------------------------------------------------------------------------------------------------------|---------|----------------------|------------------------------------------------------------|----------------------------------------------------------------------------------------|
| ALL DIMENSIONS ARE TO BE CHECKED ON SITE BEFORE ANY WORK PROCEEDS. ANY ERRORS OR OMISSIONS ARE TO BE REPORTED TO INK2DESIGN LTD. IF IN DOUBT ASK. HIS DRAWINGS TO BE READ IN CONJUNCTION WITH ALL THE RELEVANT CONSULTANTS AND/OR SPECIALIST DRAWINGS/DOCUMENTS AND ANY DISCREPANCIES OR VARIATIONS ARE TO BE NOTIFIED TO INK2DESIGN LTD BEFORE THE AFFECTED WORK COMMENCES. PLEASE NOTE THE CONTRACTOR MUST AVOID FORESEEABLE RISKS TO THE HEALTH AND SAFETY OF THOSE WORKING ON OR OFF SITE ON |                                                                                                                                |         |                      | drw title: Propsoed Elevations- Sheet 2                    | Unit 1<br>200 Mile End Road<br>London E1 4LJ<br>0207 791 2299<br>info@ink2design.co.uk |
| THIS CONSTRUCTION AND AVOID THE USE OF ANY MATERIALS OR PRACTICES WHICH MIGHT BE HAZARDOUS OR CONTRAVENE ANY REGULATIONS.                                                                                                                                                                                                                                                                                                                                                                        |                                                                                                                                | STATUS: | FOR INFORMATION ONLY | drwg no: 3172/PL/006 rev: 01 date: Aug 19 scale: 1:100@A3  | iiiio@iiikzuesigii.co.uk                                                               |