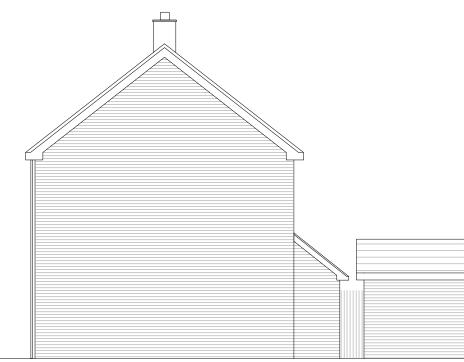

Existing Rear Elevation

0m 1m 2m 3m 4m

(Elevation with Garage/Outhouse Excluded)

Existing Side Elevation (Garage/Outhouse Included)

0m 1m 2m 3m 4m

| GENERAL NOTE<br>THIS DRAWING IS THE PROPERTY OF INK2DESIGN LTD. IT MAY NOT BE COPIED OR DISCLOSED TO<br>ANY THIRD PARTY FOR ANY PURPOSE EXCEPT AS AUTHORISED IN WRITING BY INK2DESIGN LTD.<br>LARGE SCALE DRAWINGS TO BE USED IN PREFERENCE TO SMALL SCALE DRAWINGS                                                                                                                                                                                                                                                                                                             | Rev: Date: Description |         |                      | job no: 3172<br>project: 4 Queen Bee Court, Hatfield AL10 9PR |                      |                 | INK2DESIGN LTD                                                                         |
|---------------------------------------------------------------------------------------------------------------------------------------------------------------------------------------------------------------------------------------------------------------------------------------------------------------------------------------------------------------------------------------------------------------------------------------------------------------------------------------------------------------------------------------------------------------------------------|------------------------|---------|----------------------|---------------------------------------------------------------|----------------------|-----------------|----------------------------------------------------------------------------------------|
| LANCE SUALE LORAWINGS TO BE USED IN PREPERENCE TO SMALL SUALE MAXIMUGS.<br>ALL DIREVANINGS ARE TODE CHECKED ON DIST BEFORE ANY WORK PROCEEDS.<br>AWI EXAMPLS OR OMISSIONS ARE TO BE REPORTED TO INVORK PROCEEDS.<br>THIS DRAWING IS TO BE REPORTED TO INVERT ALL THE RELEVANT CONSULTANTS AND/OR SPECIALIST<br>DRAWINGS TO CLIMENTS AND ANY DISCREPANCIES OR VARIATIONS ARE TO BE NOTIFIED TO INVEZDESIGN LTD<br>BEFORE THE AFFECTED WORK COMMENCES.<br>PLEASE NOTE:<br>THE CONTRACTOR MUST AVOID FORESEEABLE RISKS TO THE HEALTH AND SAFETY OF THOSE WORKING ON OR OFF SITE ON |                        |         |                      | drw title: Existing Elevation                                 | ns- Sheet 2          |                 | Unit 1<br>200 Mile End Road<br>London E1 4LJ<br>0207 791 2299<br>info@ink2design.co.uk |
| THIS CONSTRUCTION AND AVOID THE USE OF ANY MATERIALS OR PRACTICES WHICH MIGHT BE HAZARDOUS OR CONTRAVENE<br>ANY REGULATIONS.                                                                                                                                                                                                                                                                                                                                                                                                                                                    |                        | STATUS: | FOR INFORMATION ONLY | drwg no: 3172/PL/003                                          | rev: 00 date: Aug 19 | scale: 1:100@A3 |                                                                                        |