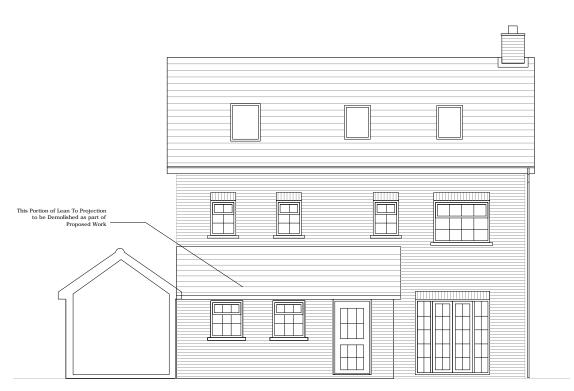

Existing Rear Elevation

0m 1m 2m 3m 4m

(Elevation with Garage/Outhouse Excluded)

Existing Side Elevation (Garage/Outhouse Included)

0m 1m 2m 3m 4m

| GENERAL NOTE<br>THIS DRAWING IS THE PROPERTY OF INK2DESIGN LTD. IT MAY NOT BE COPIED OR DISCLOSED TO<br>ANY THIRD PARTY FOR ANY PURPOSE EXCEPT AS AUTHORISED IN WRITING BY INK2DESIGN LTD.<br>LARGE SCALE DRAWINGS TO BE USED IN PREFERENCE TO SMALL SCALE DRAWINGS                                                                                                                                                                                                                                                                                                             | Rev: Date: Description |         |                      | job no: 3172<br>project: 4 Queen Bee Court, Hatfield AL10 9PR |                      |                 | INK2DESIGN LTD                                                                         |
|---------------------------------------------------------------------------------------------------------------------------------------------------------------------------------------------------------------------------------------------------------------------------------------------------------------------------------------------------------------------------------------------------------------------------------------------------------------------------------------------------------------------------------------------------------------------------------|------------------------|---------|----------------------|---------------------------------------------------------------|----------------------|-----------------|----------------------------------------------------------------------------------------|
| LANCE SUALE LORAWINGS TO BE USED IN PREPERENCE TO SMALL SUALE MAXIMUGS.<br>ALL DIREVANINGS ARE TODE CHECKED ON DIST BEFORE ANY WORK PROCEEDS.<br>AWI EXAMPLS OR OMISSIONS ARE TO BE REPORTED TO INVORK PROCEEDS.<br>THIS DRAWING IS TO BE REPORTED TO INVERT ALL THE RELEVANT CONSULTANTS AND/OR SPECIALIST<br>DRAWINGS TO CLIMENTS AND ANY DISCREPANCIES OR VARIATIONS ARE TO BE NOTIFIED TO INVEZDESIGN LTD<br>BEFORE THE AFFECTED WORK COMMENCES.<br>PLEASE NOTE:<br>THE CONTRACTOR MUST AVOID FORESEEABLE RISKS TO THE HEALTH AND SAFETY OF THOSE WORKING ON OR OFF SITE ON |                        |         |                      | drw title: Existing Elevation                                 | ns- Sheet 2          |                 | Unit 1<br>200 Mile End Road<br>London E1 4LJ<br>0207 791 2299<br>info@ink2design.co.uk |
| THIS CONSTRUCTION AND AVOID THE USE OF ANY MATERIALS OR PRACTICES WHICH MIGHT BE HAZARDOUS OR CONTRAVENE<br>ANY REGULATIONS.                                                                                                                                                                                                                                                                                                                                                                                                                                                    |                        | STATUS: | FOR INFORMATION ONLY | drwg no: 3172/PL/003                                          | rev: 00 date: Aug 19 | scale: 1:100@A3 |                                                                                        |