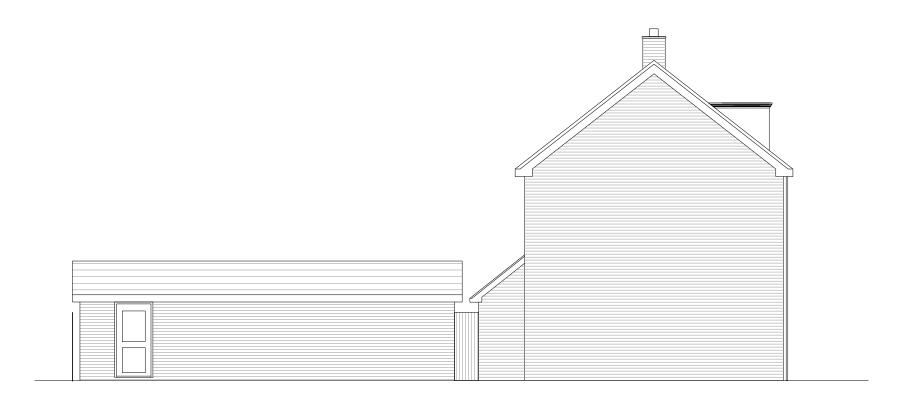

### Existing (South) Side Elevation (Excluding Garage/Outhouse)

Existing (North) Side Elevation