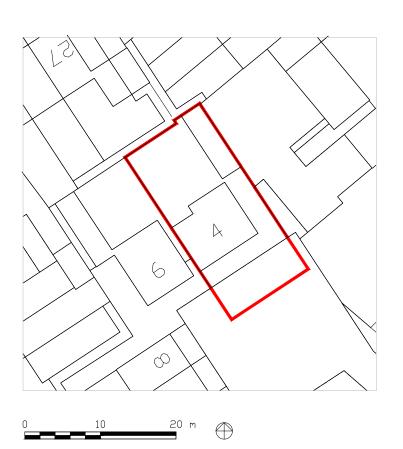

| NOTE | S: |
|------|----|
|      |    |
|      |    |
|      |    |
|      |    |
|      |    |
|      |    |
|      |    |

Existing Block Plan 1:500 @ A3

job no: 3172 project: 4 Queen Bee Court, Hatfield AL10 9PR drw title: Location Plan and Photos STATUS: FOR INFORMATION ONLY drwg no: 3172/PL/000 rev: 00 date: Aug 19 scale: 1:1250@A3