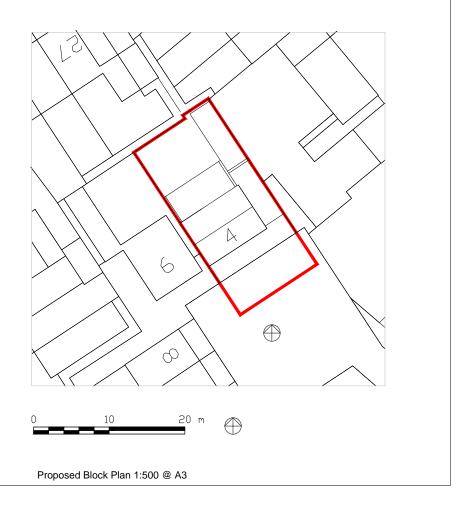

| NOTE | S: |
|------|----|
|      |    |
|      |    |
|      |    |
|      |    |
|      |    |
|      |    |
|      |    |

Existing Block Plan 1:500 @ A3

job no: 3172 project: 4 Queen Bee Court, Hatfield AL10 9PR drw title: Location Plan and Photos STATUS: FOR INFORMATION ONLY drwg no: 3172/PL/000 rev: 00 date: Aug 19 scale: 1:1250@A3