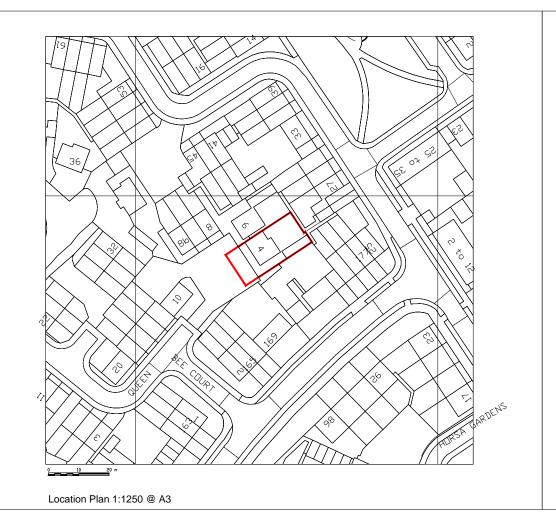

| NOTE | S: |
|------|----|
|      |    |
|      |    |
|      |    |
|      |    |
|      |    |
|      |    |
|      |    |

Existing Block Plan 1:500 @ A3

job no: 3172 project: 4 Queen Bee Court, Hatfield AL10 9PR drw title: Location Plan and Photos STATUS: FOR INFORMATION ONLY drwg no: 3172/PL/000 rev: 00 date: Aug 19 scale: 1:1250@A3