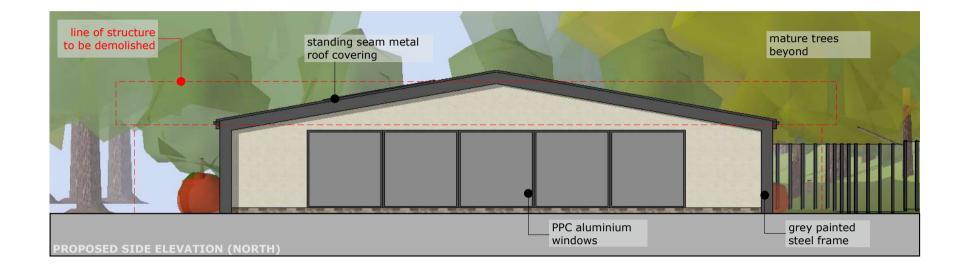

| RGENTO<br>DESIGN STUDIO LTD | P: 67 Daisy Drive, Hatfield, Herts AL10 9FR<br>T: 07739 353 248<br>E: Les@argento-ds.co.uk<br>W:www.argento-ds.co.uk | Proposed Replacement Outbuilding At:<br>Postern Gate Farm, Newgate Street Village<br>Hertford, SG13 8QR. |          |         | PLANNING |
|-----------------------------|----------------------------------------------------------------------------------------------------------------------|----------------------------------------------------------------------------------------------------------|----------|---------|----------|
|                             |                                                                                                                      | PROPOSED ELEVATIONS                                                                                      | 1:100@A3 | Apr '23 | 310_PL10 |