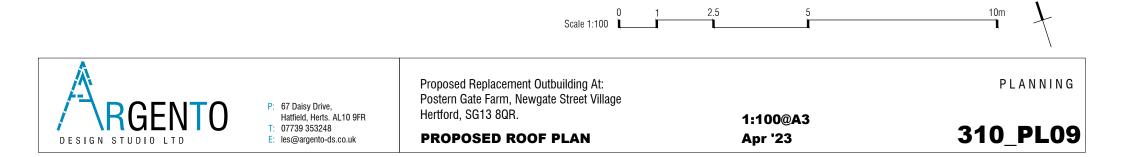

|              | +                                        |
|--------------|------------------------------------------|
|              |                                          |
| -+           | ++-                                      |
|              |                                          |
|              | ++-                                      |
|              | · · · · · · · · · · · · · · · · · · ·    |
|              | skylight                                 |
| -+           | ┼────┤                                   |
|              |                                          |
|              | <u>+</u>                                 |
|              | <br>                                     |
|              |                                          |
| -+           | ++-                                      |
|              |                                          |
|              | ⊁+-<br>│                                 |
|              | <br>                                     |
|              |                                          |
| -+           | <u> </u>                                 |
|              |                                          |
| +            |                                          |
| ++           | skylight + -                             |
|              |                                          |
| ++           | ┼───╢ ╟─────┼·                           |
|              |                                          |
| +            | ++-<br> <br>                             |
|              |                                          |
|              |                                          |
| ++           | +··+·                                    |
| PITCHED ROOF | PITCHED ROOF                             |
| ++           | ╀───────┼·                               |
|              | ۱<br>۱                                   |
|              |                                          |
| ++ <u>'</u>  | ++                                       |
|              |                                          |
| +            | skylight                                 |
|              |                                          |
|              |                                          |
| -+           | + <u></u>                                |
|              |                                          |
| +            | <u> </u>                                 |
|              |                                          |
|              | +-                                       |
| ++           | ++                                       |
|              |                                          |
| +            | <u>+−−−−−−−−−−−−−−−−−−−−−−−−−−−−−</u> +- |
|              |                                          |
| +            |                                          |
| +            | +'+                                      |
|              |                                          |
| +            |                                          |
|              |                                          |
| +            |                                          |
| +            | +'+                                      |
|              |                                          |
| +            | ┼─────┼                                  |
|              |                                          |
|              | <u>}</u><br>│                            |
| +            | <u>+'</u> +                              |
|              |                                          |
| +            | ++·                                      |
|              |                                          |
| +            | Ъ+-<br> <br>                             |
| L+           | ۱<br>۲<br>۲                              |
|              | skylight                                 |
| ++           | ┼───╢ ╟─────┼·                           |
|              |                                          |
| +            | ++·                                      |
| '  <br>      | ۲<br>۲                                   |
|              |                                          |
| ++           | +                                        |
|              |                                          |
|              |                                          |