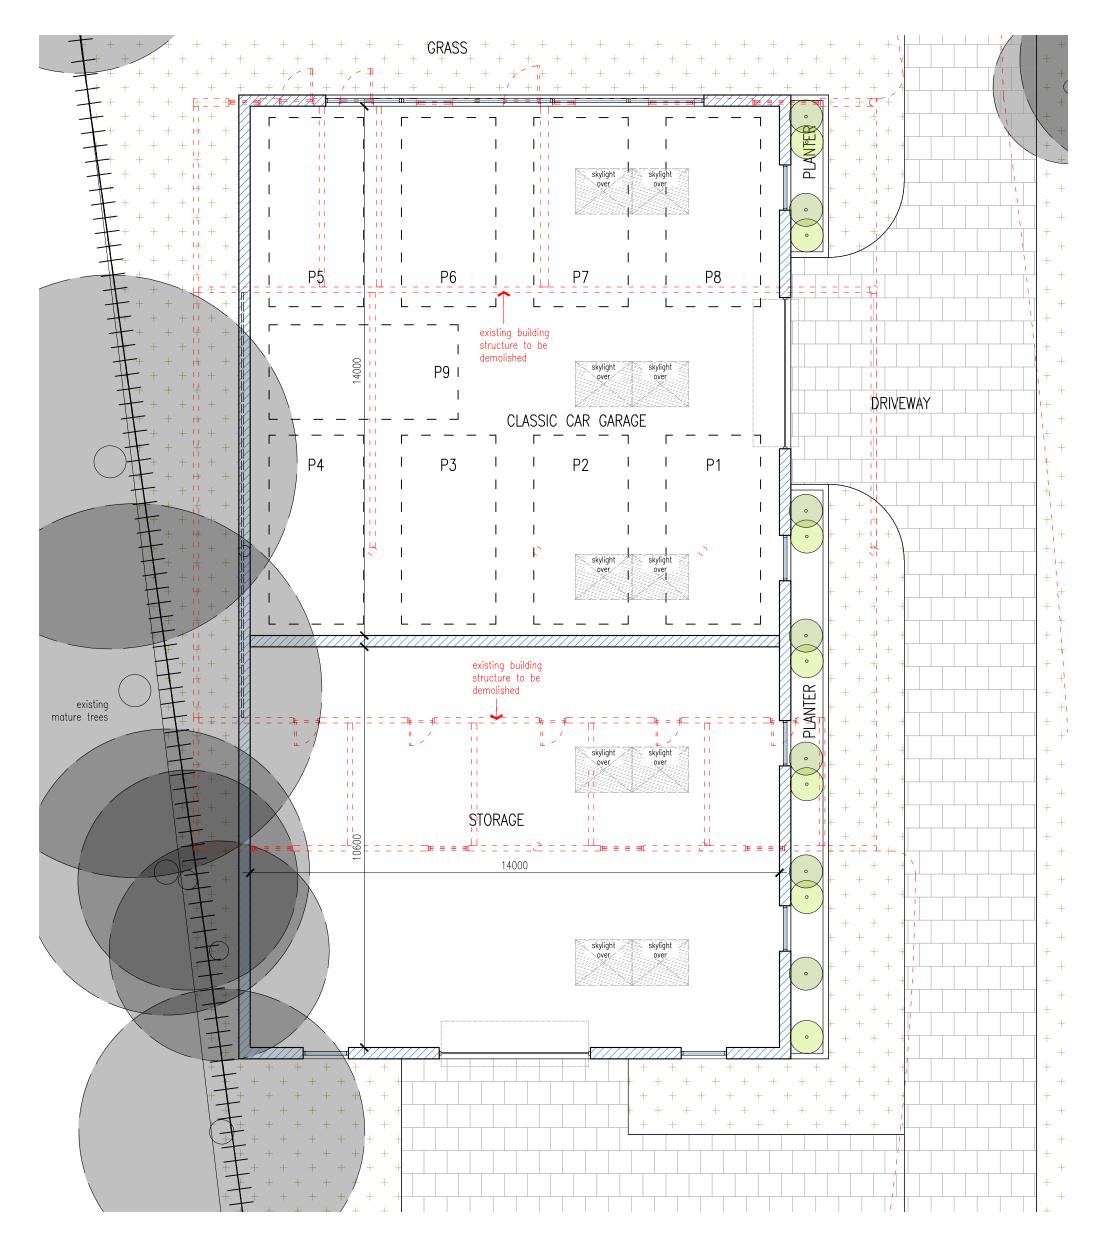

|                   | P: 67 Daisy Drive,                           | Proposed Replacement Outbuilding At:<br>Postern Gate Farm, Newgate Street Village |          | P L A N N I N G |
|-------------------|----------------------------------------------|-----------------------------------------------------------------------------------|----------|-----------------|
|                   | Hatfield, Herts. AL10 9FR<br>T: 07739 353248 | Hertford, SG13 8QR.                                                               | 1:100@A3 |                 |
| DESIGN STUDIO LTD | E: les@argento-ds.co.uk                      | PROPOSED GROUND FLOOR PLAN                                                        | Apr '23  | 310_PL08        |