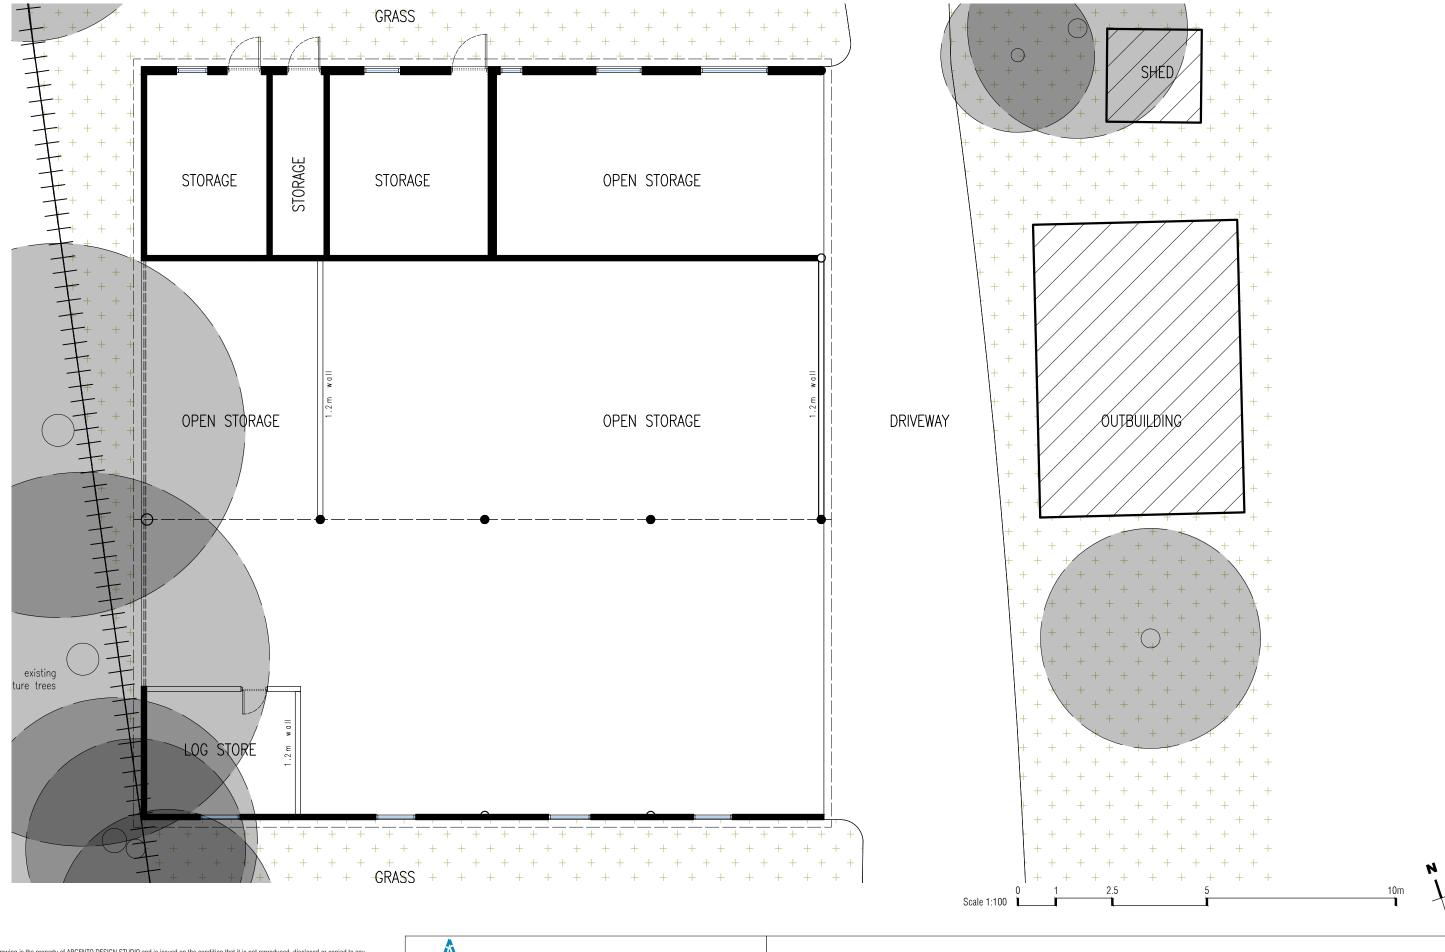

P: 67 Daisy Drive, Hatfield, Herts. AL10 9FR T: 07739 353248 E: les@argento-ds.co.uk Proposed Replacement Outbuilding At: Postern Gate Farm, Newgate Street Village Hertford, SG13 8QR.

EXISTING FLOOR PLAN