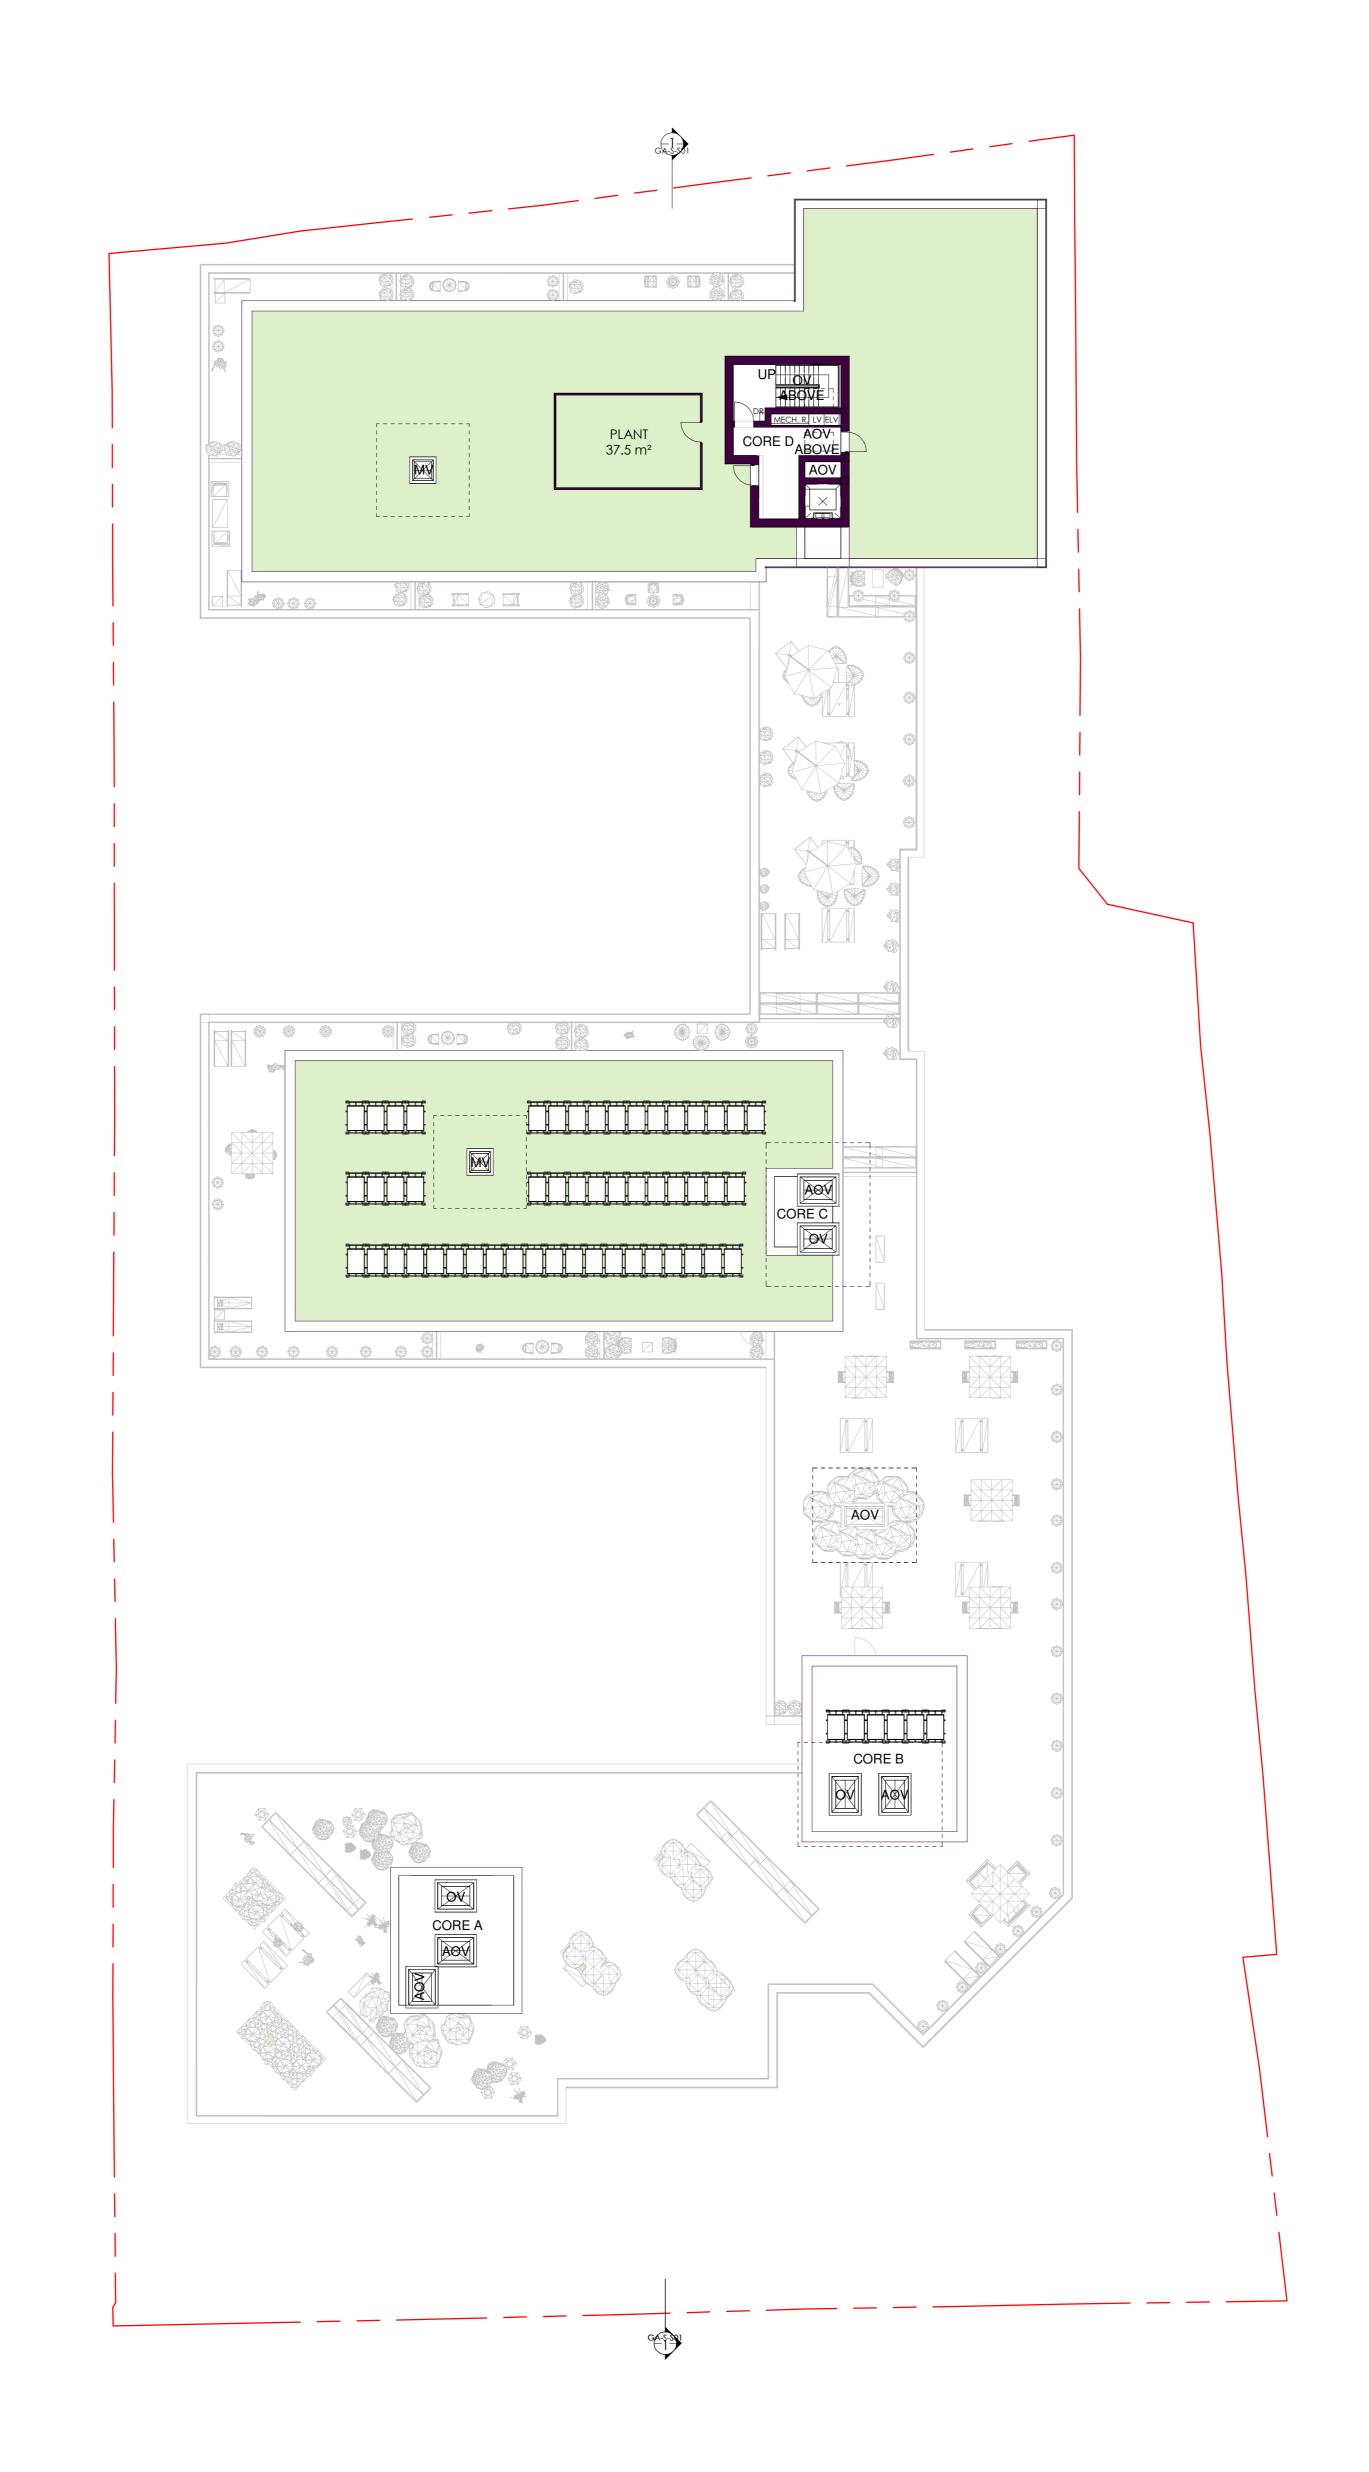

|
|----------------------------------------------------------------------|------|------------|------------------------------------------------|-------|-------|
|                                                                      | rev  | date       | description                                    | drawn | check |
|                                                                      | PL01 | 27.05.2022 | Issued for Planning Application                | PL    | SC    |
|                                                                      | PL02 | 04.11.22   | Proposal reduced to 6 storeys/141<br>dwellings | PL    | SC    |
|                                                                      | PL03 | 24.04.23   | Revised plans with the reduced mass            | PL    | SC    |





Proposed Sixth Floor Plan not for construction