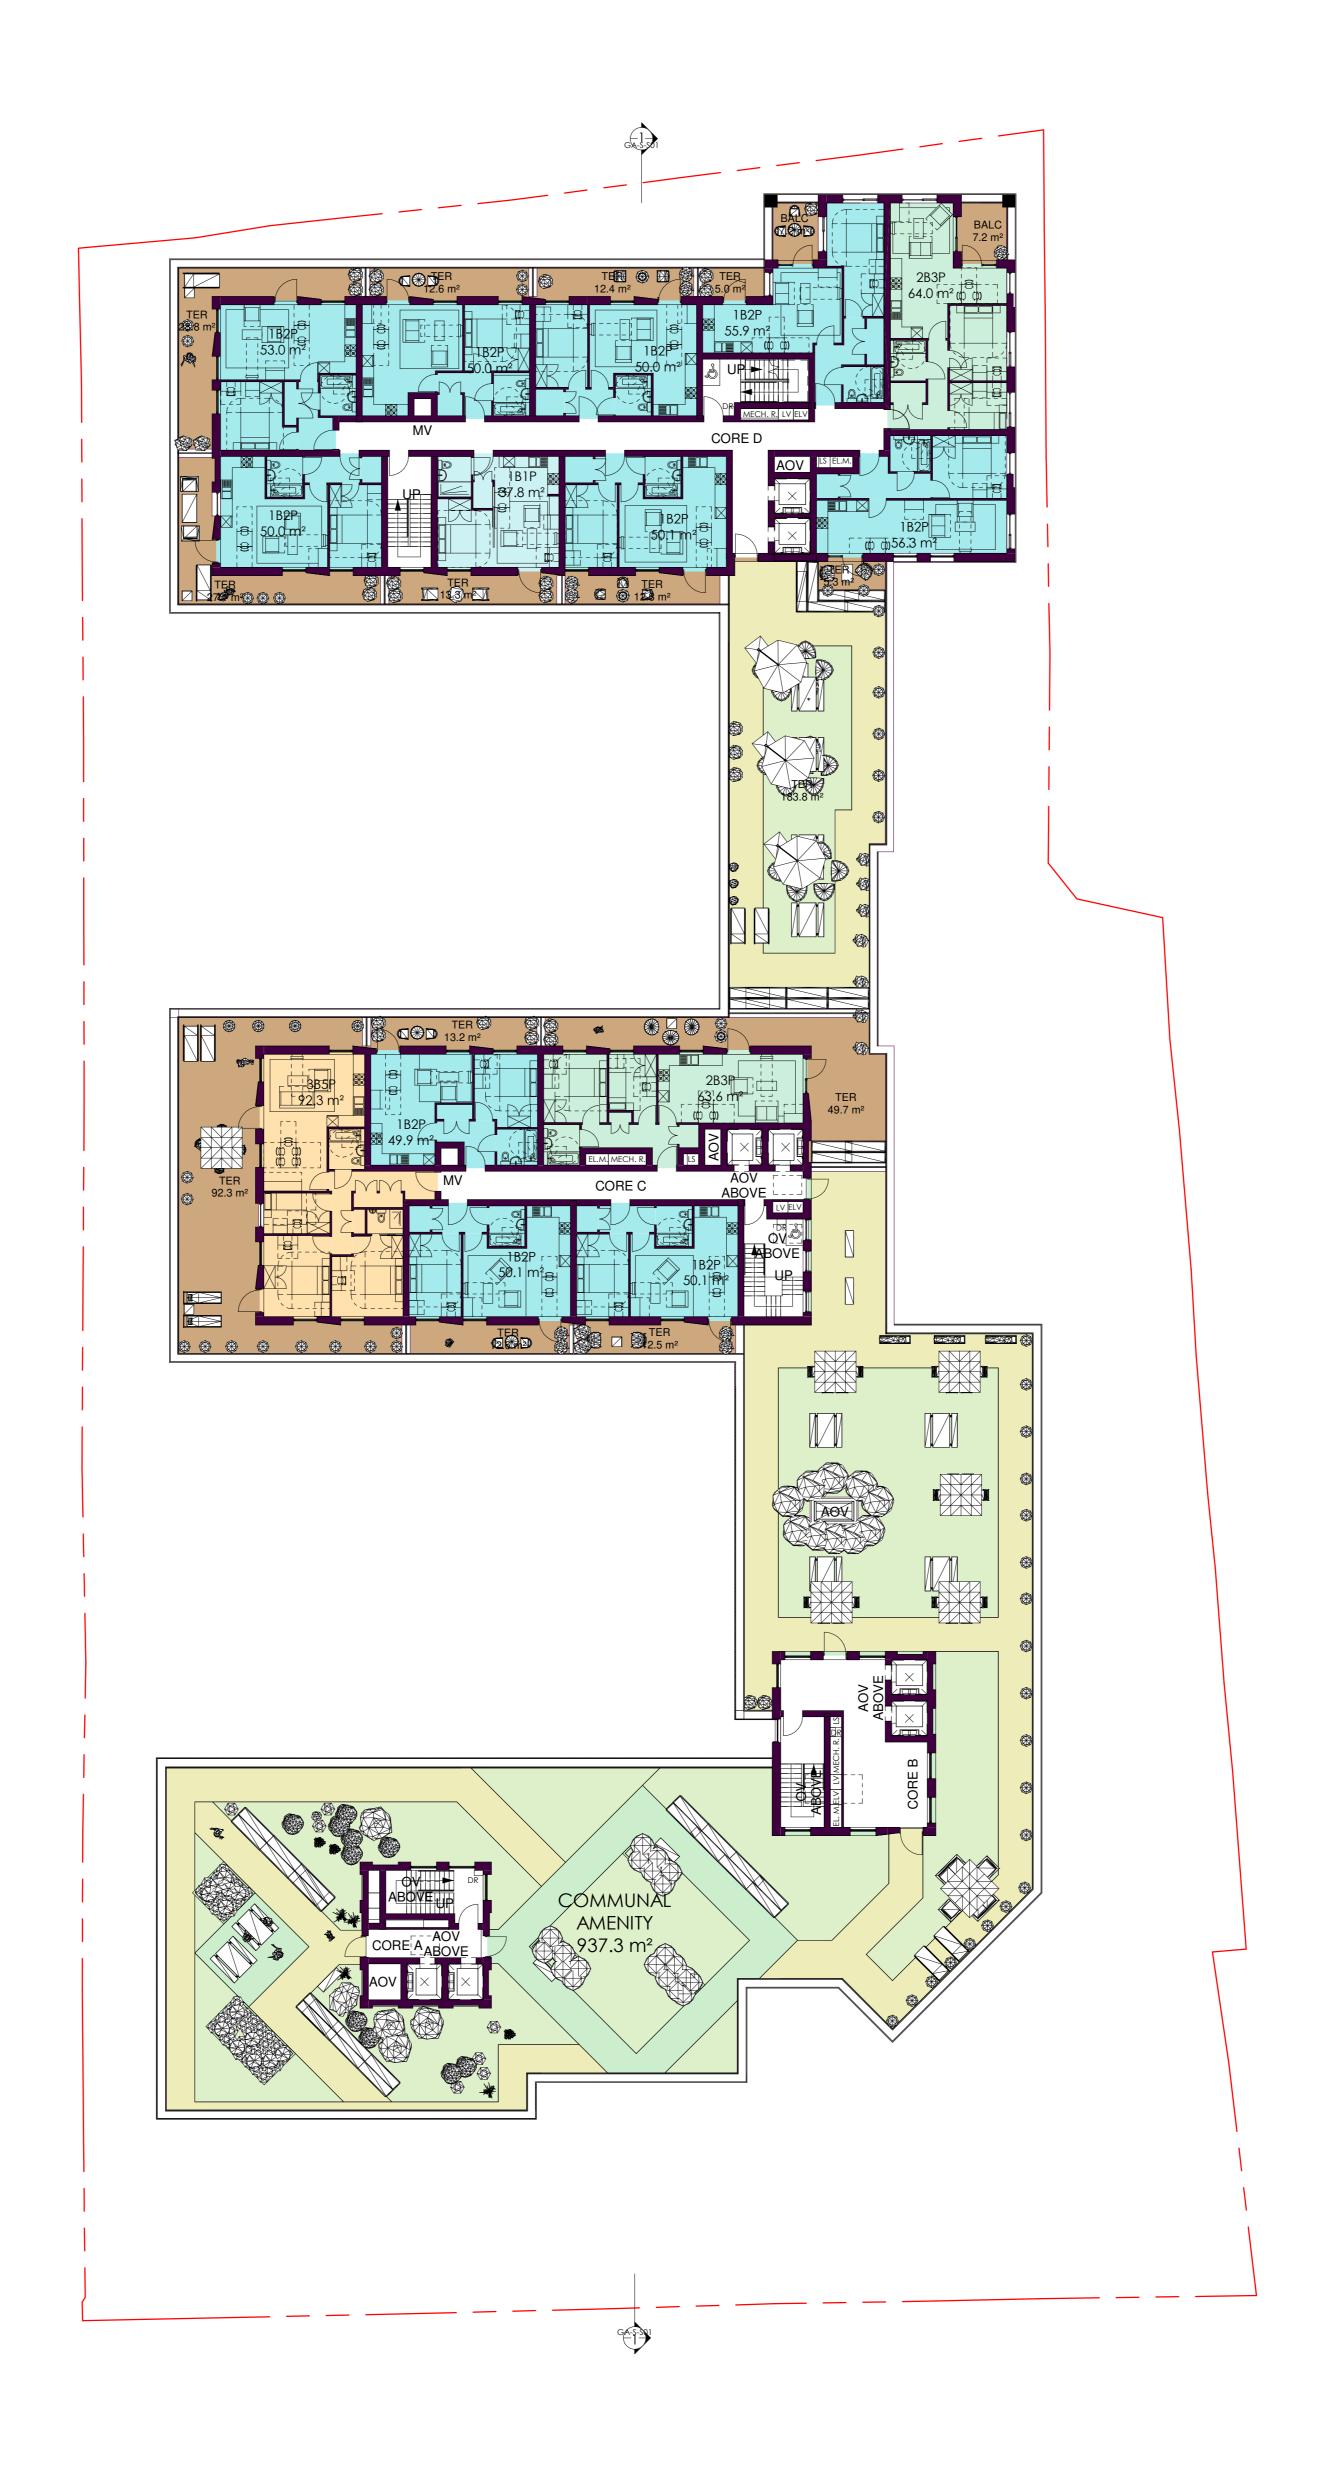

Grand total: 142

address: 88 Union Street London SE1 ONW phone: 020 7593 1000 email: mail@alancamp.com web: www.alancamp.com job: Former Beales Hotel Comet Way, Hatfield, AL10 9NG drawn: date: 12.20 drawing: scale: job number: General Arrangement 1:200 @ A1 3099 Proposed Fifth Floor Plan 1:400 @ A3

drawing number:

|           |                     | checked on site before commencement of the work, if<br>richitects are to be informed before work is commenced |       |       |
|-----------|---------------------|---------------------------------------------------------------------------------------------------------------|-------|-------|
| revisions | (most recent listed | below, refer to DIS for all revisions)                                                                        |       |       |
| rev       | date                | description                                                                                                   | drawn | check |
| PL01      | 27.05.2022          | Issued for Planning Application                                                                               | PL    | SC    |
| PL02      | 17.08.22            | Issued for comments                                                                                           | PL    | SC    |
| PL03      | 04.11.22            | Proposal reduced to 6 storeys/141 dwellings                                                                   | PL    | SC    |
| PL04      | 16.03.23            | Issued for information                                                                                        | PL    | SC    |
| PL05      | 24.04.23            | Revised plans with the reduced mass                                                                           | PL    | SC    |