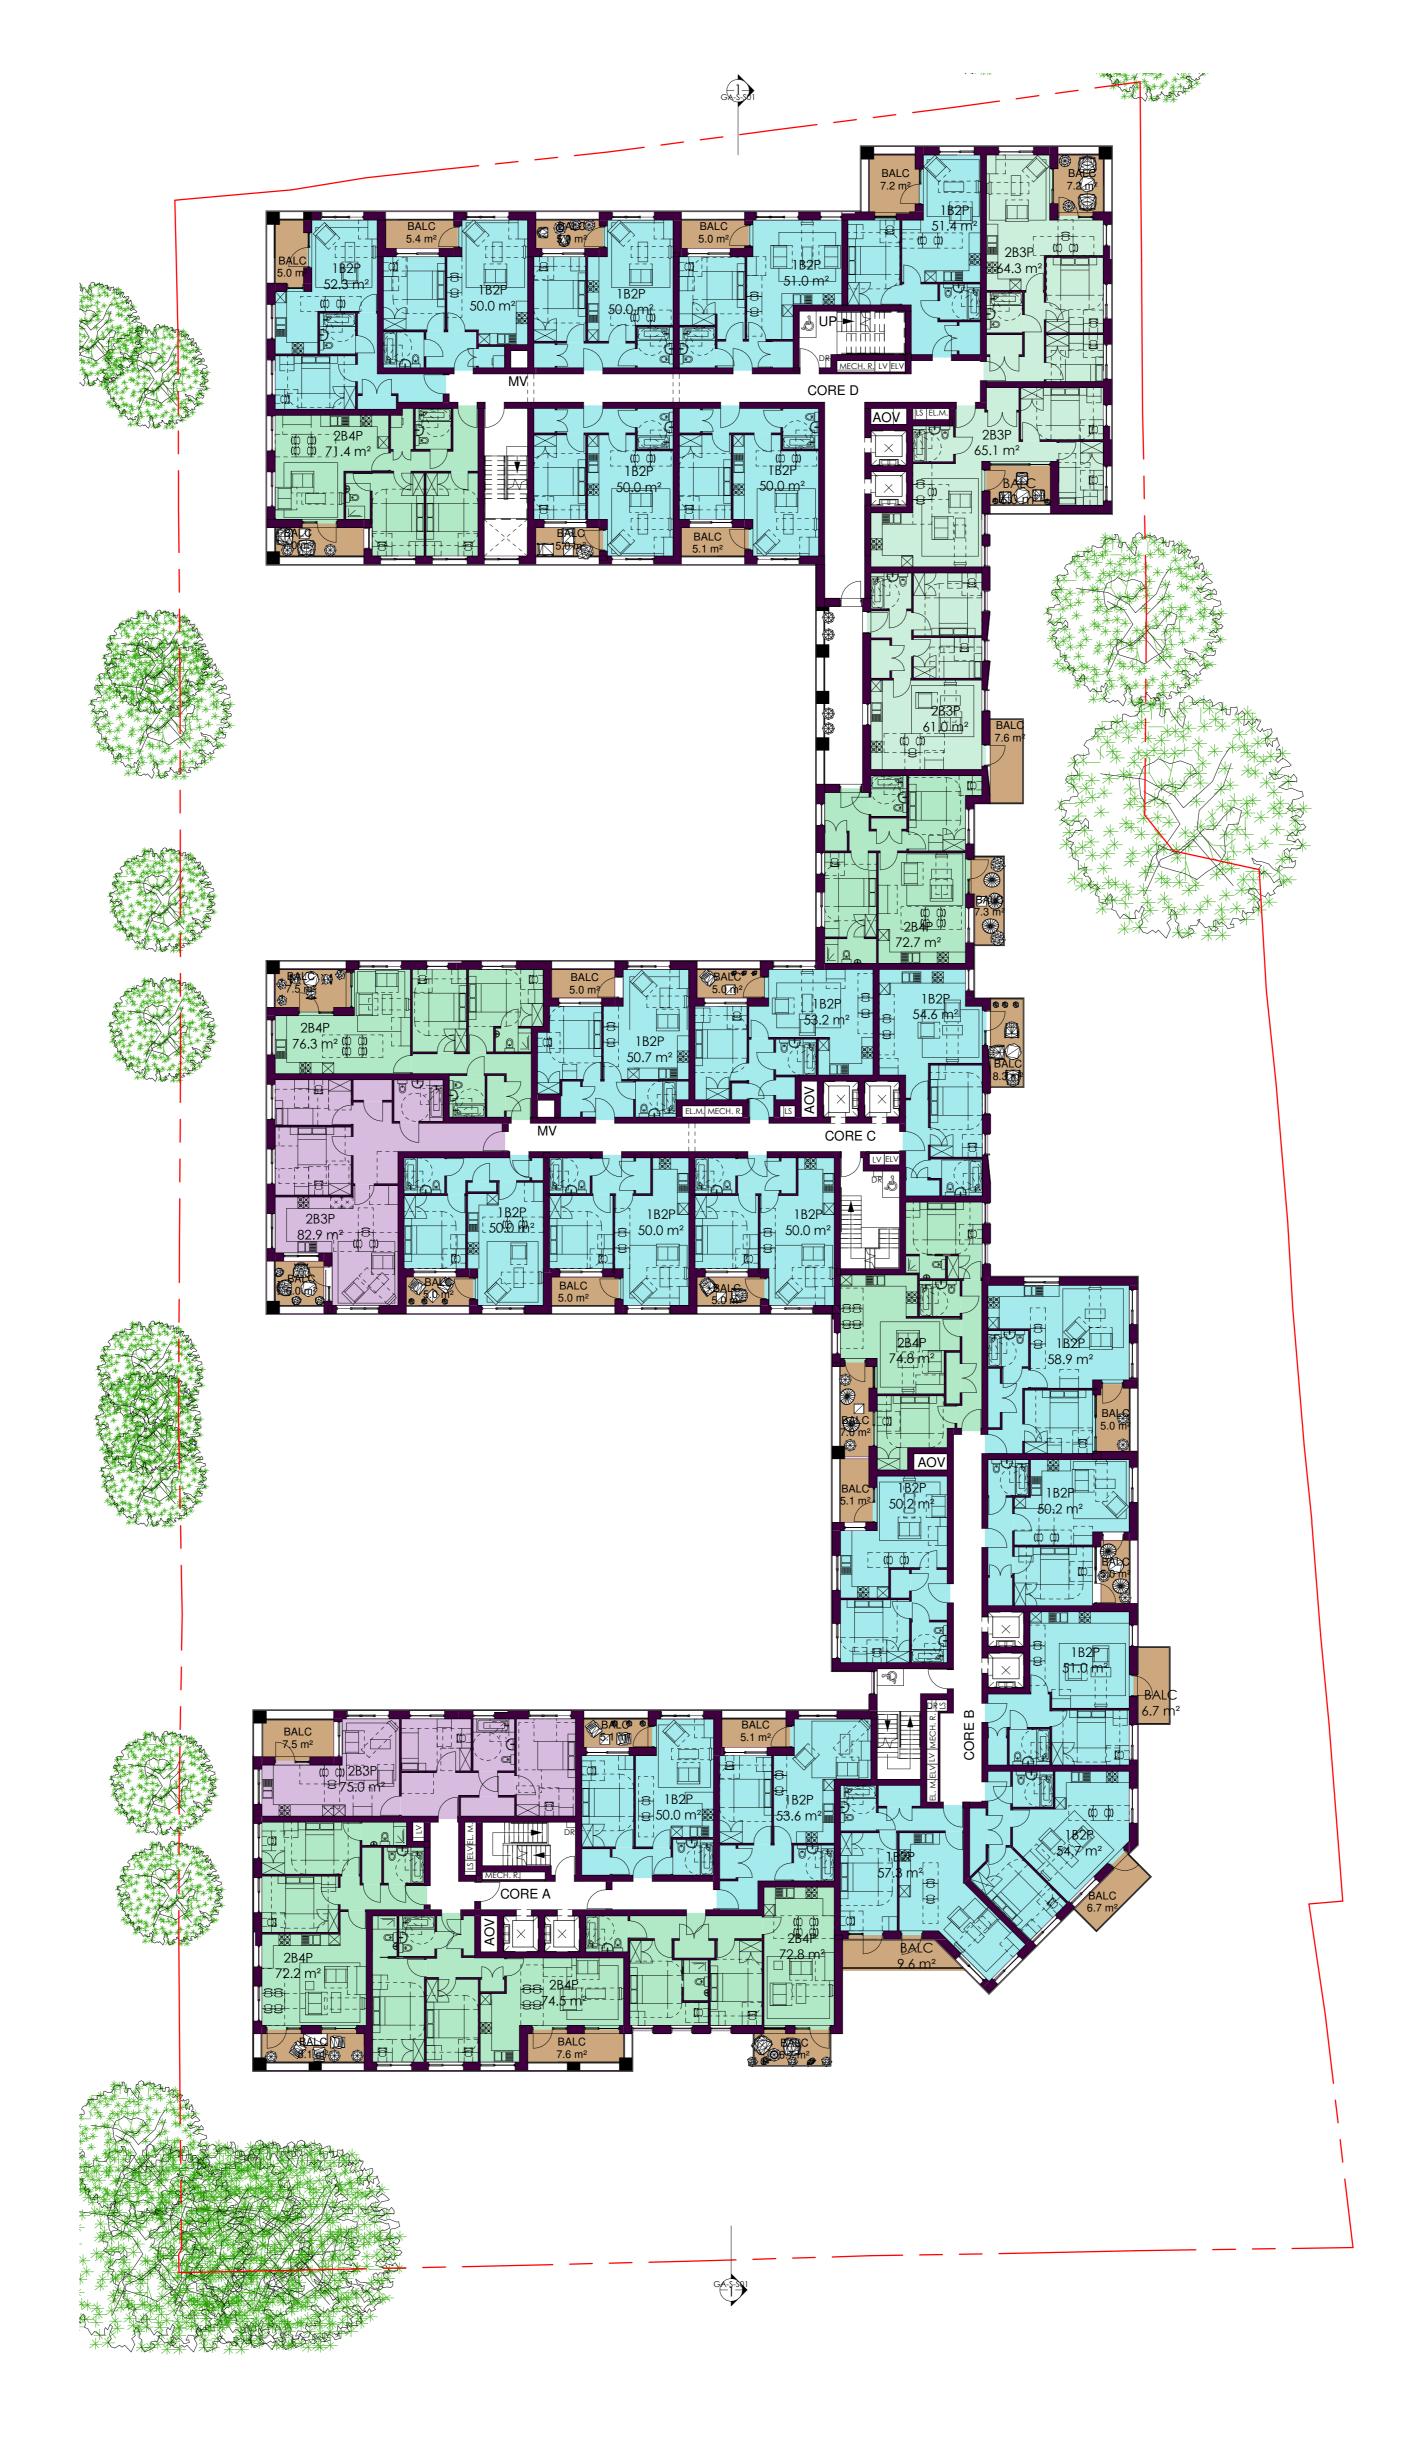

| Dwelling Schedule - All |             |             |  |  |  |
|-------------------------|-------------|-------------|--|--|--|
| Turo                    | Diet Number | Dwelling    |  |  |  |
| Туре                    | Plot Number | Category    |  |  |  |
|                         |             |             |  |  |  |
| 1B1P STUDIO             |             | RESIDENTIAL |  |  |  |
| 1B1P STUDIO: 1          |             |             |  |  |  |
| 1B2P                    |             | RESIDENTIAL |  |  |  |
| 1B2P: 86                |             |             |  |  |  |
| 1B2P WCH                |             | RESIDENTIAL |  |  |  |
| 1B2P WCH: 3             |             |             |  |  |  |
| 2B3P                    |             | RESIDENTIAL |  |  |  |
| 2B3P: 14                |             |             |  |  |  |
| 2B3P WCH                | RESIDENTIAL |             |  |  |  |
| 2B3P WCH: 10            |             |             |  |  |  |
| 2B4P                    |             | RESIDENTIAL |  |  |  |
| 2B4P: 24                |             |             |  |  |  |
| 2B4P WCH                |             | RESIDENTIAL |  |  |  |
| 2B4P WCH: 2             |             |             |  |  |  |
| 3B5P                    | RESIDENTIAL |             |  |  |  |
| 3B5P: 2                 |             |             |  |  |  |

3B5P: 2 Grand total: 142

note: all dimensions to be checked on site before commencement of the work, if this drawing exceeds the quantities in any way the architects are to be informed before work is commenced. this drawing is copyright.