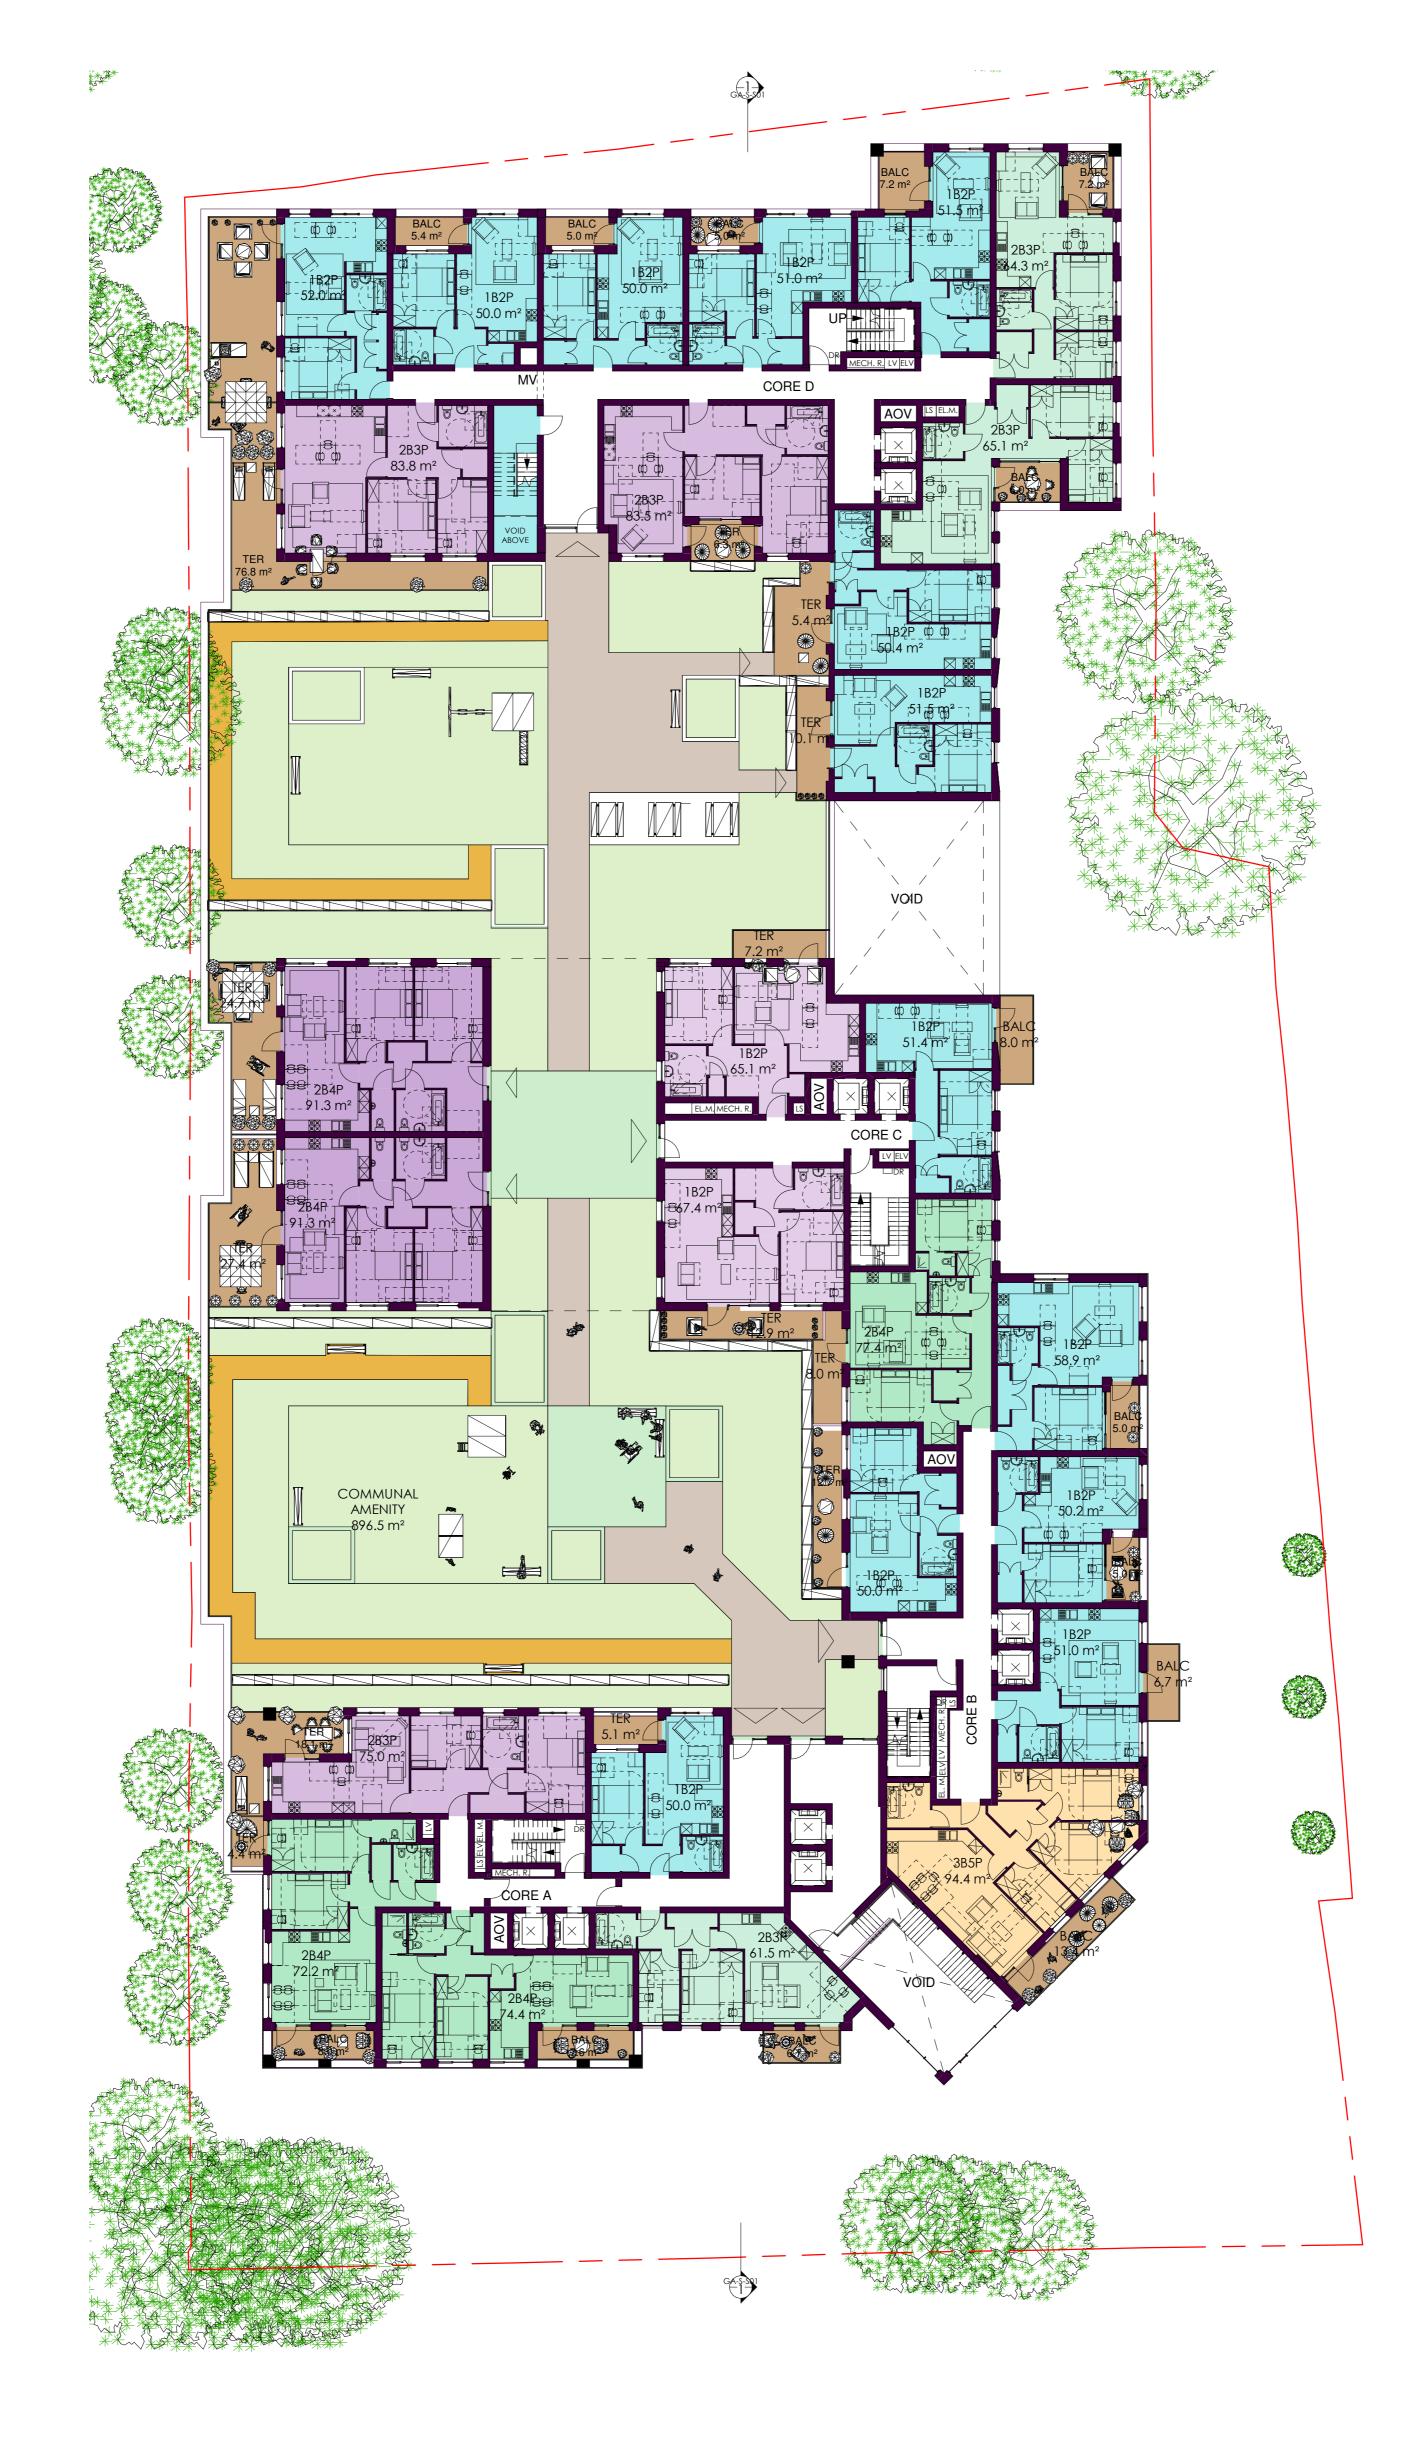

| Dwelling Schedule - All |             |                      |  |  |  |
|-------------------------|-------------|----------------------|--|--|--|
| Туре                    | Plot Number | Dwelling<br>Category |  |  |  |
|                         |             |                      |  |  |  |
| 1B1P STUDIO             |             | RESIDENTIAL          |  |  |  |
| 1B1P STUDIO: 1          |             |                      |  |  |  |
| 1B2P                    |             | RESIDENTIAL          |  |  |  |
| 1B2P: 86                |             |                      |  |  |  |
| 1B2P WCH                |             | RESIDENTIAL          |  |  |  |
| 1B2P WCH: 3             |             |                      |  |  |  |
| 2B3P                    |             | RESIDENTIAL          |  |  |  |
| 2B3P: 14                |             |                      |  |  |  |
| 2B3P WCH                |             | RESIDENTIAL          |  |  |  |
| 2B3P WCH: 10            |             |                      |  |  |  |
| 2B4P                    |             | RESIDENTIAL          |  |  |  |
| 2B4P: 24                |             |                      |  |  |  |
| 2B4P WCH                |             | RESIDENTIAL          |  |  |  |
| 2B4P WCH: 2             |             |                      |  |  |  |
| 3B5P                    |             | RESIDENTIAL          |  |  |  |
| 3B5P: 2                 |             |                      |  |  |  |

3B5P: 2 Grand total: 142

address: 88 Union Street London SE1 ONW phone: 020 7593 1000 email: mail@alancamp.com web: www.alancamp.com job: Former Beales Hotel Comet Way, Hatfield, AL10 9NG date: 12.20 drawing: scale: job number: General Arrangement 1:200 @ A1 3099 Proposed First Floor Plan 1:400 @ A3 drawing number: GA-P-L01 rev. P PL05