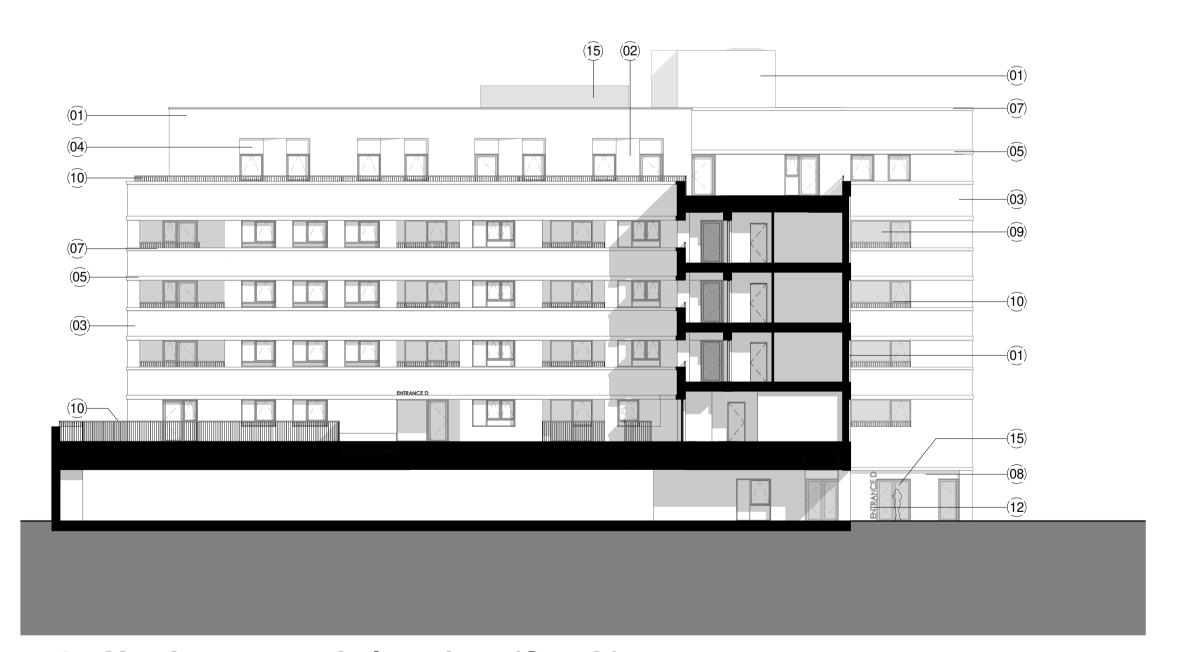

## 7 - North courtyard elevation (North) 1:200

8 - North courtyard elevation (South)
1:200

| KEY       |                                           |
|-----------|-------------------------------------------|
| Key Value | Keynote Text                              |
|           |                                           |
| 01        | Yellow brick                              |
| 02        | Angled panel Yellow brick                 |
| 03        | White brick                               |
| 04        | Recessed panel Yellow brick               |
| 05        | White brick soldier course                |
| 07        | Concrete banding                          |
| 08        | Green glazed brick                        |
| 09        | Dark grey aluminium window/door           |
| 10        | Dark grey steel balcony/terrace baustrade |
| 11        | Dark grey steel canopy                    |
| 12        | Dark grey steel signage                   |
| 13        | Dark grey steel frame                     |
| 14        | Dark grey mesh panel/door                 |
| 15        | Dark grey louvered panel/door             |
| 16        | Recessed panel White brick                |