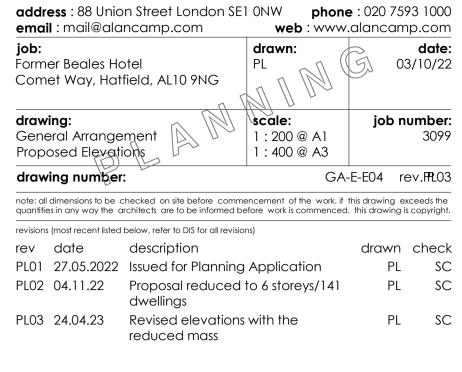

## 7 - North courtyard elevation (North) 1:200



8 - North courtyard elevation (South)
1:200







| KEY       |                                           |
|-----------|-------------------------------------------|
| Key Value | Keynote Text                              |
|           |                                           |
| 01        | Yellow brick                              |
| 02        | Angled panel Yellow brick                 |
| 03        | White brick                               |
| 04        | Recessed panel Yellow brick               |
| 05        | White brick soldier course                |
| 07        | Concrete banding                          |
| 08        | Green glazed brick                        |
| 09        | Dark grey aluminium window/door           |
| 10        | Dark grey steel balcony/terrace baustrade |
| 11        | Dark grey steel canopy