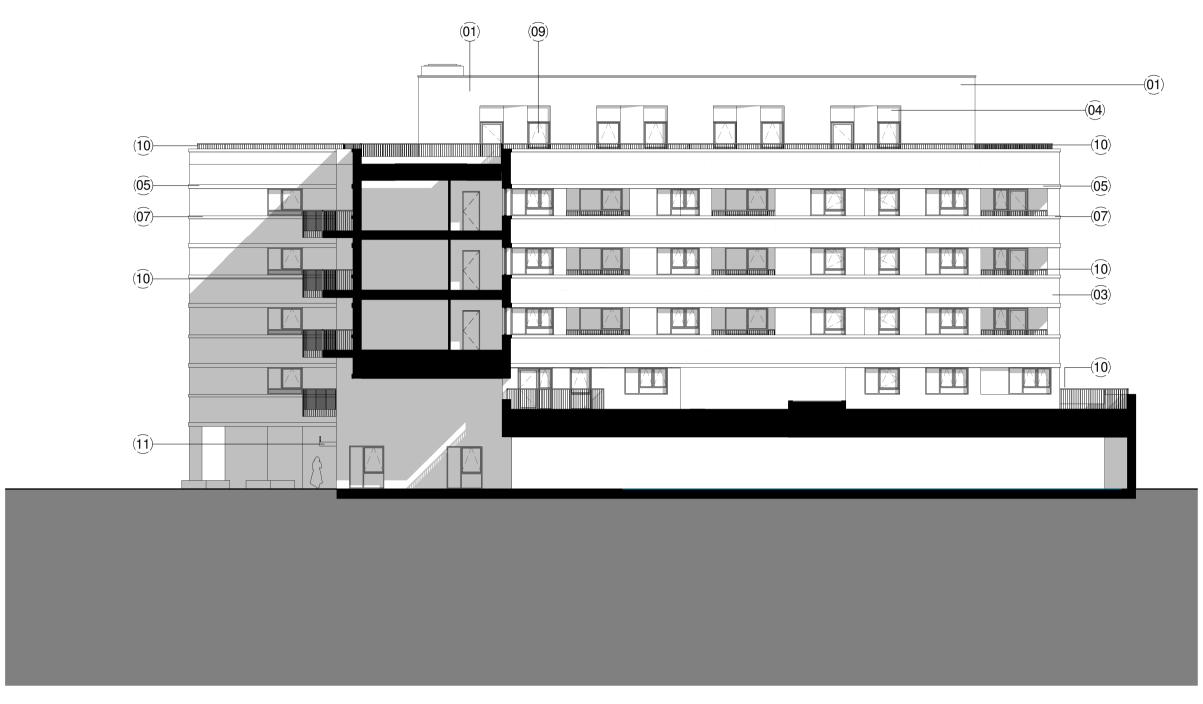

## 7 - North courtyard elevation (North) 1:200

8 - North courtyard elevation (South)
1:200

| KEY       |                                           |
|-----------|-------------------------------------------|
| Key Value | Keynote Text                              |
|           |                                           |
| 01        | Yellow brick                              |
| 02        | Angled panel Yellow brick                 |
| 03        | White brick                               |
| 04        | Recessed panel Yellow brick               |
| 05        | White brick soldier course                |
| 07        | Concrete banding                          |
| 08        | Green glazed brick                        |
| 09        | Dark grey aluminium window/door           |
| 10        | Dark grey steel balcony/terrace baustrade |
| 11        | Dark grey steel canopy                    |
| 12        | Dark grey steel signage                   |
| 13        | Dark grey steel frame                     |
| 14        | Dark grey mesh panel/door                 |
| 15        | Dark grey louvered panel/door             |
| 16        | Recessed panel White brick                |