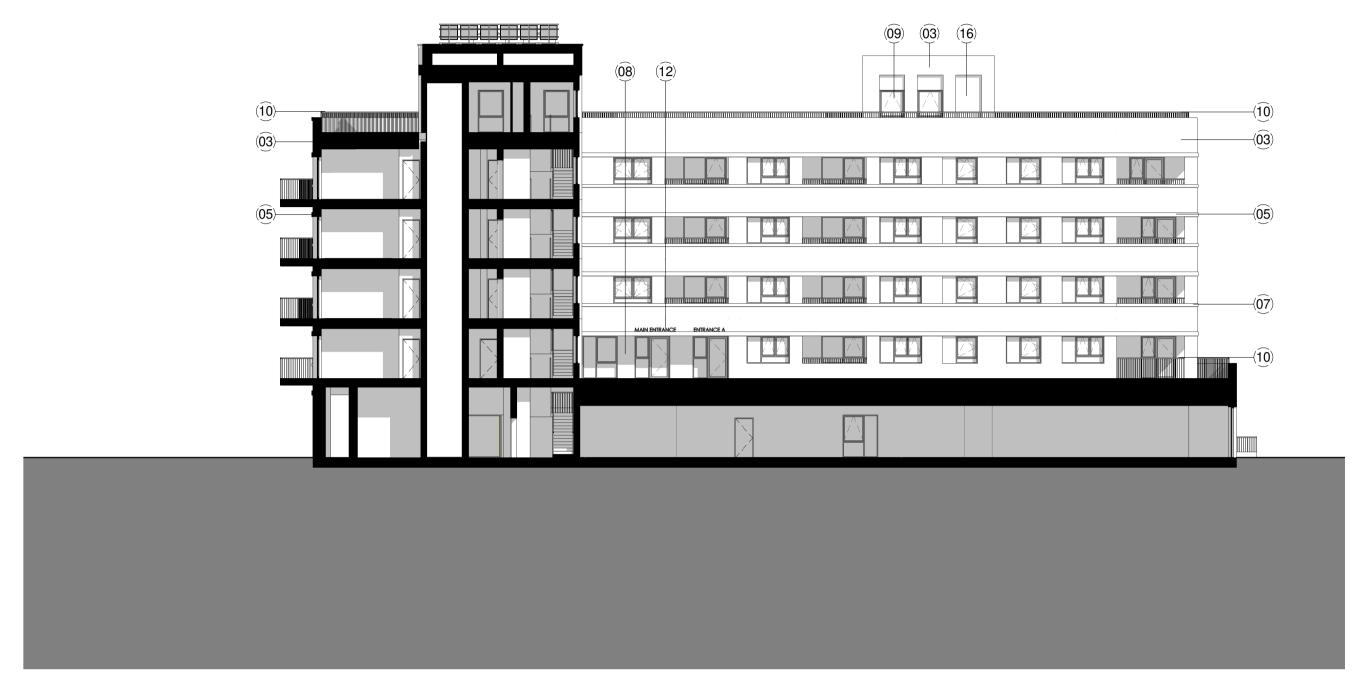

## 5 - South courtyard elevation (North) 1:200

## 6 - South courtyard elevation (South)

| KEY       |                                           |
|-----------|-------------------------------------------|
| Key Value | Keynote Text                              |
|           |                                           |
| 01        | Yellow brick                              |
| 02        | Angled panel Yellow brick                 |
| 03        | White brick                               |
| 04        | Recessed panel Yellow brick               |
| 05        | White brick soldier course                |
| 07        | Concrete banding                          |
| 08        | Green glazed brick                        |
| 09        | Dark grey aluminium window/door           |
| 10        | Dark grey steel balcony/terrace baustrade |
| 11        | Dark grey steel canopy                    |
| 12        | Dark grey steel signage                   |
| 13        | Dark grey steel frame                     |
| 14        | Dark grey mesh panel/door                 |
| 15        | Dark grey louvered panel/door             |
| 16        | Recessed panel White brick                |