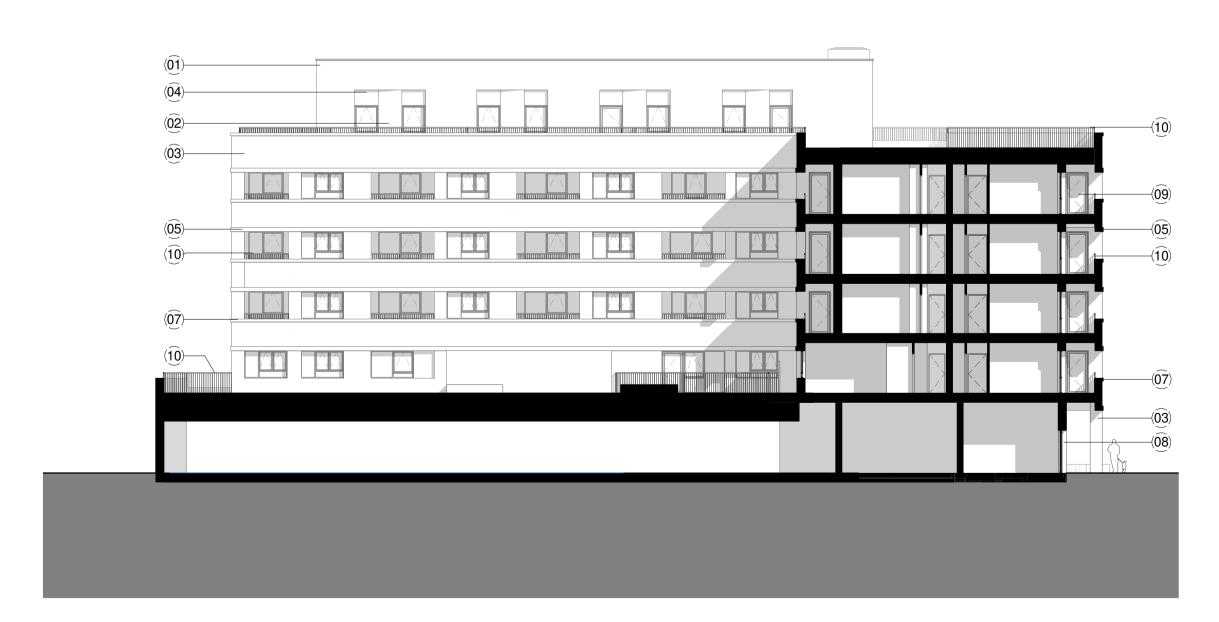

## 5 - South courtyard elevation (North) 1:200

## 6 - South courtyard elevation (South)

| KEY       |                                           |
|-----------|-------------------------------------------|
| Key Value | Keynote Text                              |
|           |                                           |
| 01        | Yellow brick                              |
| 02        | Angled panel Yellow brick                 |
| 03        | White brick                               |
| 04        | Recessed panel Yellow brick               |
| 05        | White brick soldier course                |
| 07        | Concrete banding                          |
| 08        | Green glazed brick                        |
| 09        | Dark grey aluminium window/door           |
| 10        | Dark grey steel balcony/terrace baustrade |
| 11        | Dark grey steel canopy                    |
| 12        | Dark grey steel signage                   |
| 13        | Dark grey steel frame                     |
| 14        | Dark grey mesh panel/door                 |
| 15        | Dark grey louvered panel/door             |
| 16        | Recessed panel White brick                |