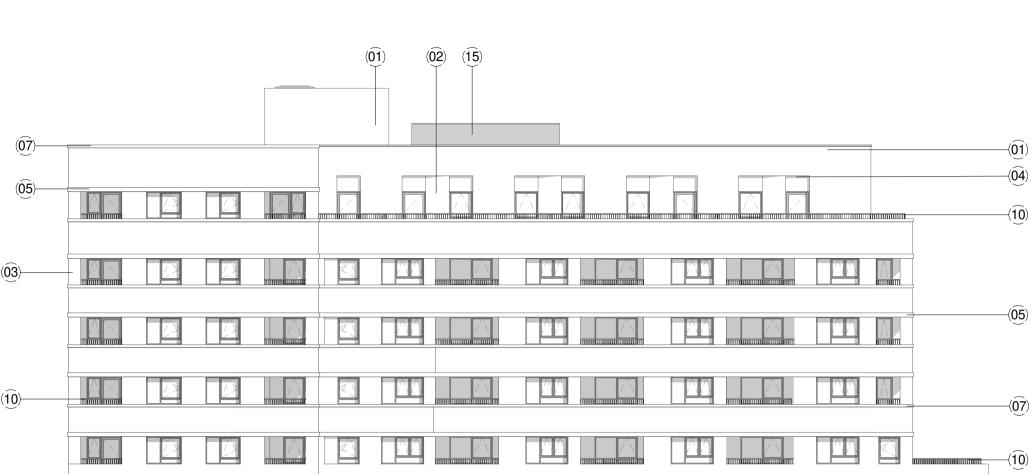

## 3 - Rear Elevation (North) 1:200

address: 88 Union Street London SE1 ONWphone: 020 7593 1000email: mail@alancamp.comweb: www.alancamp.com

**job:**Former Beales Hotel
Comet Way, Hatfield, AL10 9NG

| KEY       |                                           |  |  |  |
|-----------|-------------------------------------------|--|--|--|
| Key Value | Keynote Text                              |  |  |  |
|           |                                           |  |  |  |
| 01        | Yellow brick                              |  |  |  |
| 02        | Angled panel Yellow brick                 |  |  |  |
| 03        | White brick                               |  |  |  |
| 04        | Recessed panel Yellow brick               |  |  |  |
| 05        | White brick soldier course                |  |  |  |
| 07        | Concrete banding                          |  |  |  |
| 08        | Green glazed brick                        |  |  |  |
| 09        | Dark grey aluminium window/door           |  |  |  |
| 10        | Dark grey steel balcony/terrace baustrade |  |  |  |
| 11        | Dark grey steel canopy                    |  |  |  |
| 12        | Dark grey steel signage                   |  |  |  |
| 13        | Dark grey steel frame                     |  |  |  |
| 14        | Dark grey mesh panel/door                 |  |  |  |
| 15        | Dark grey louvered panel/door             |  |  |  |
| 16        | Recessed panel White brick                |  |  |  |