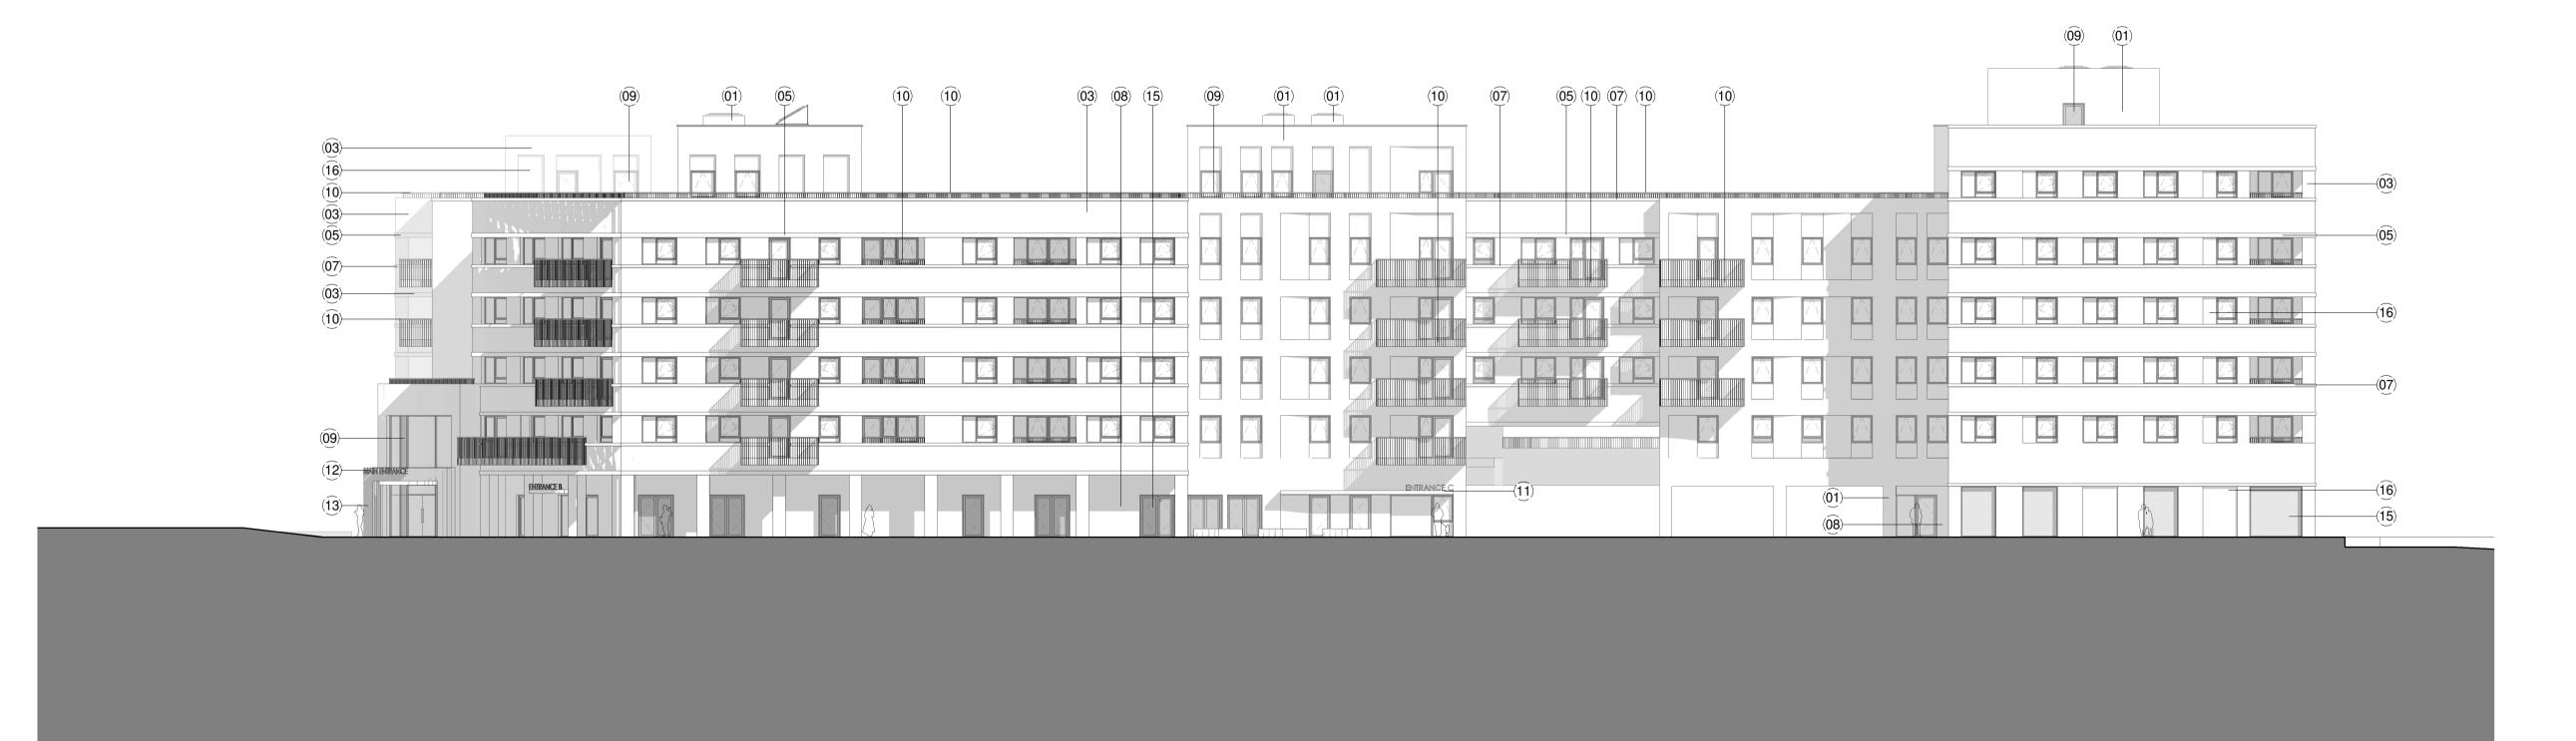

## 4 - Side Elevation (East) 1:200

| draw      | ing number          | :                                                               | GA-              | -E-E02 re | ev.FRL03 |
|-----------|---------------------|-----------------------------------------------------------------|------------------|-----------|----------|
|           |                     | checked on site before comme<br>rchitects are to be informed be |                  |           |          |
| revisions | (most recent listed | below, refer to DIS for all revisio                             | ns)              |           |          |
| rev       | date                | description                                                     |                  | drawn     | check    |
| PL01      | 27.05.2022          | Issued for Planning                                             | Application      | PL        | SC       |
| PL02      | 04.11.22            | Proposal reduced dwellings                                      | to 6 storeys/141 | PL        | SC       |
| PL03      | 24.04.23            | Revised elevations reduced mass                                 | with the         | PL        | SC       |
|           |                     |                                                                 |                  |           |          |
|           |                     |                                                                 |                  |           |          |
|           |                     |                                                                 |                  |           |          |

address: 88 Union Street London SE1 ONWphone: 020 7593 1000email: mail@alancamp.comweb: www.alancamp.com

**job:**Former Beales Hotel
Comet Way, Hatfield, AL10 9NG

| KEY       |                                           |  |  |  |
|-----------|-------------------------------------------|--|--|--|
| Key Value | Keynote Text                              |  |  |  |
|           |                                           |  |  |  |
| 01        | Yellow brick                              |  |  |  |
| 02        | Angled panel Yellow brick                 |  |  |  |
| 03        | White brick                               |  |  |  |
| 04        | Recessed panel Yellow brick               |  |  |  |
| 05        | White brick soldier course                |  |  |  |
| 07        | Concrete banding                          |  |  |  |
| 08        | Green glazed brick                        |  |  |  |
| 09        | Dark grey aluminium window/door           |  |  |  |
| 10        | Dark grey steel balcony/terrace baustrade |  |  |  |
| 11        | Dark grey steel canopy                    |  |  |  |
| 12        | Dark grey steel signage                   |  |  |  |
| 13        | Dark grey steel frame                     |  |  |  |
| 14        | Dark grey mesh panel/door                 |  |  |  |
| 15        | Dark grey louvered panel/door             |  |  |  |
| 16        | Recessed panel White brick                |  |  |  |