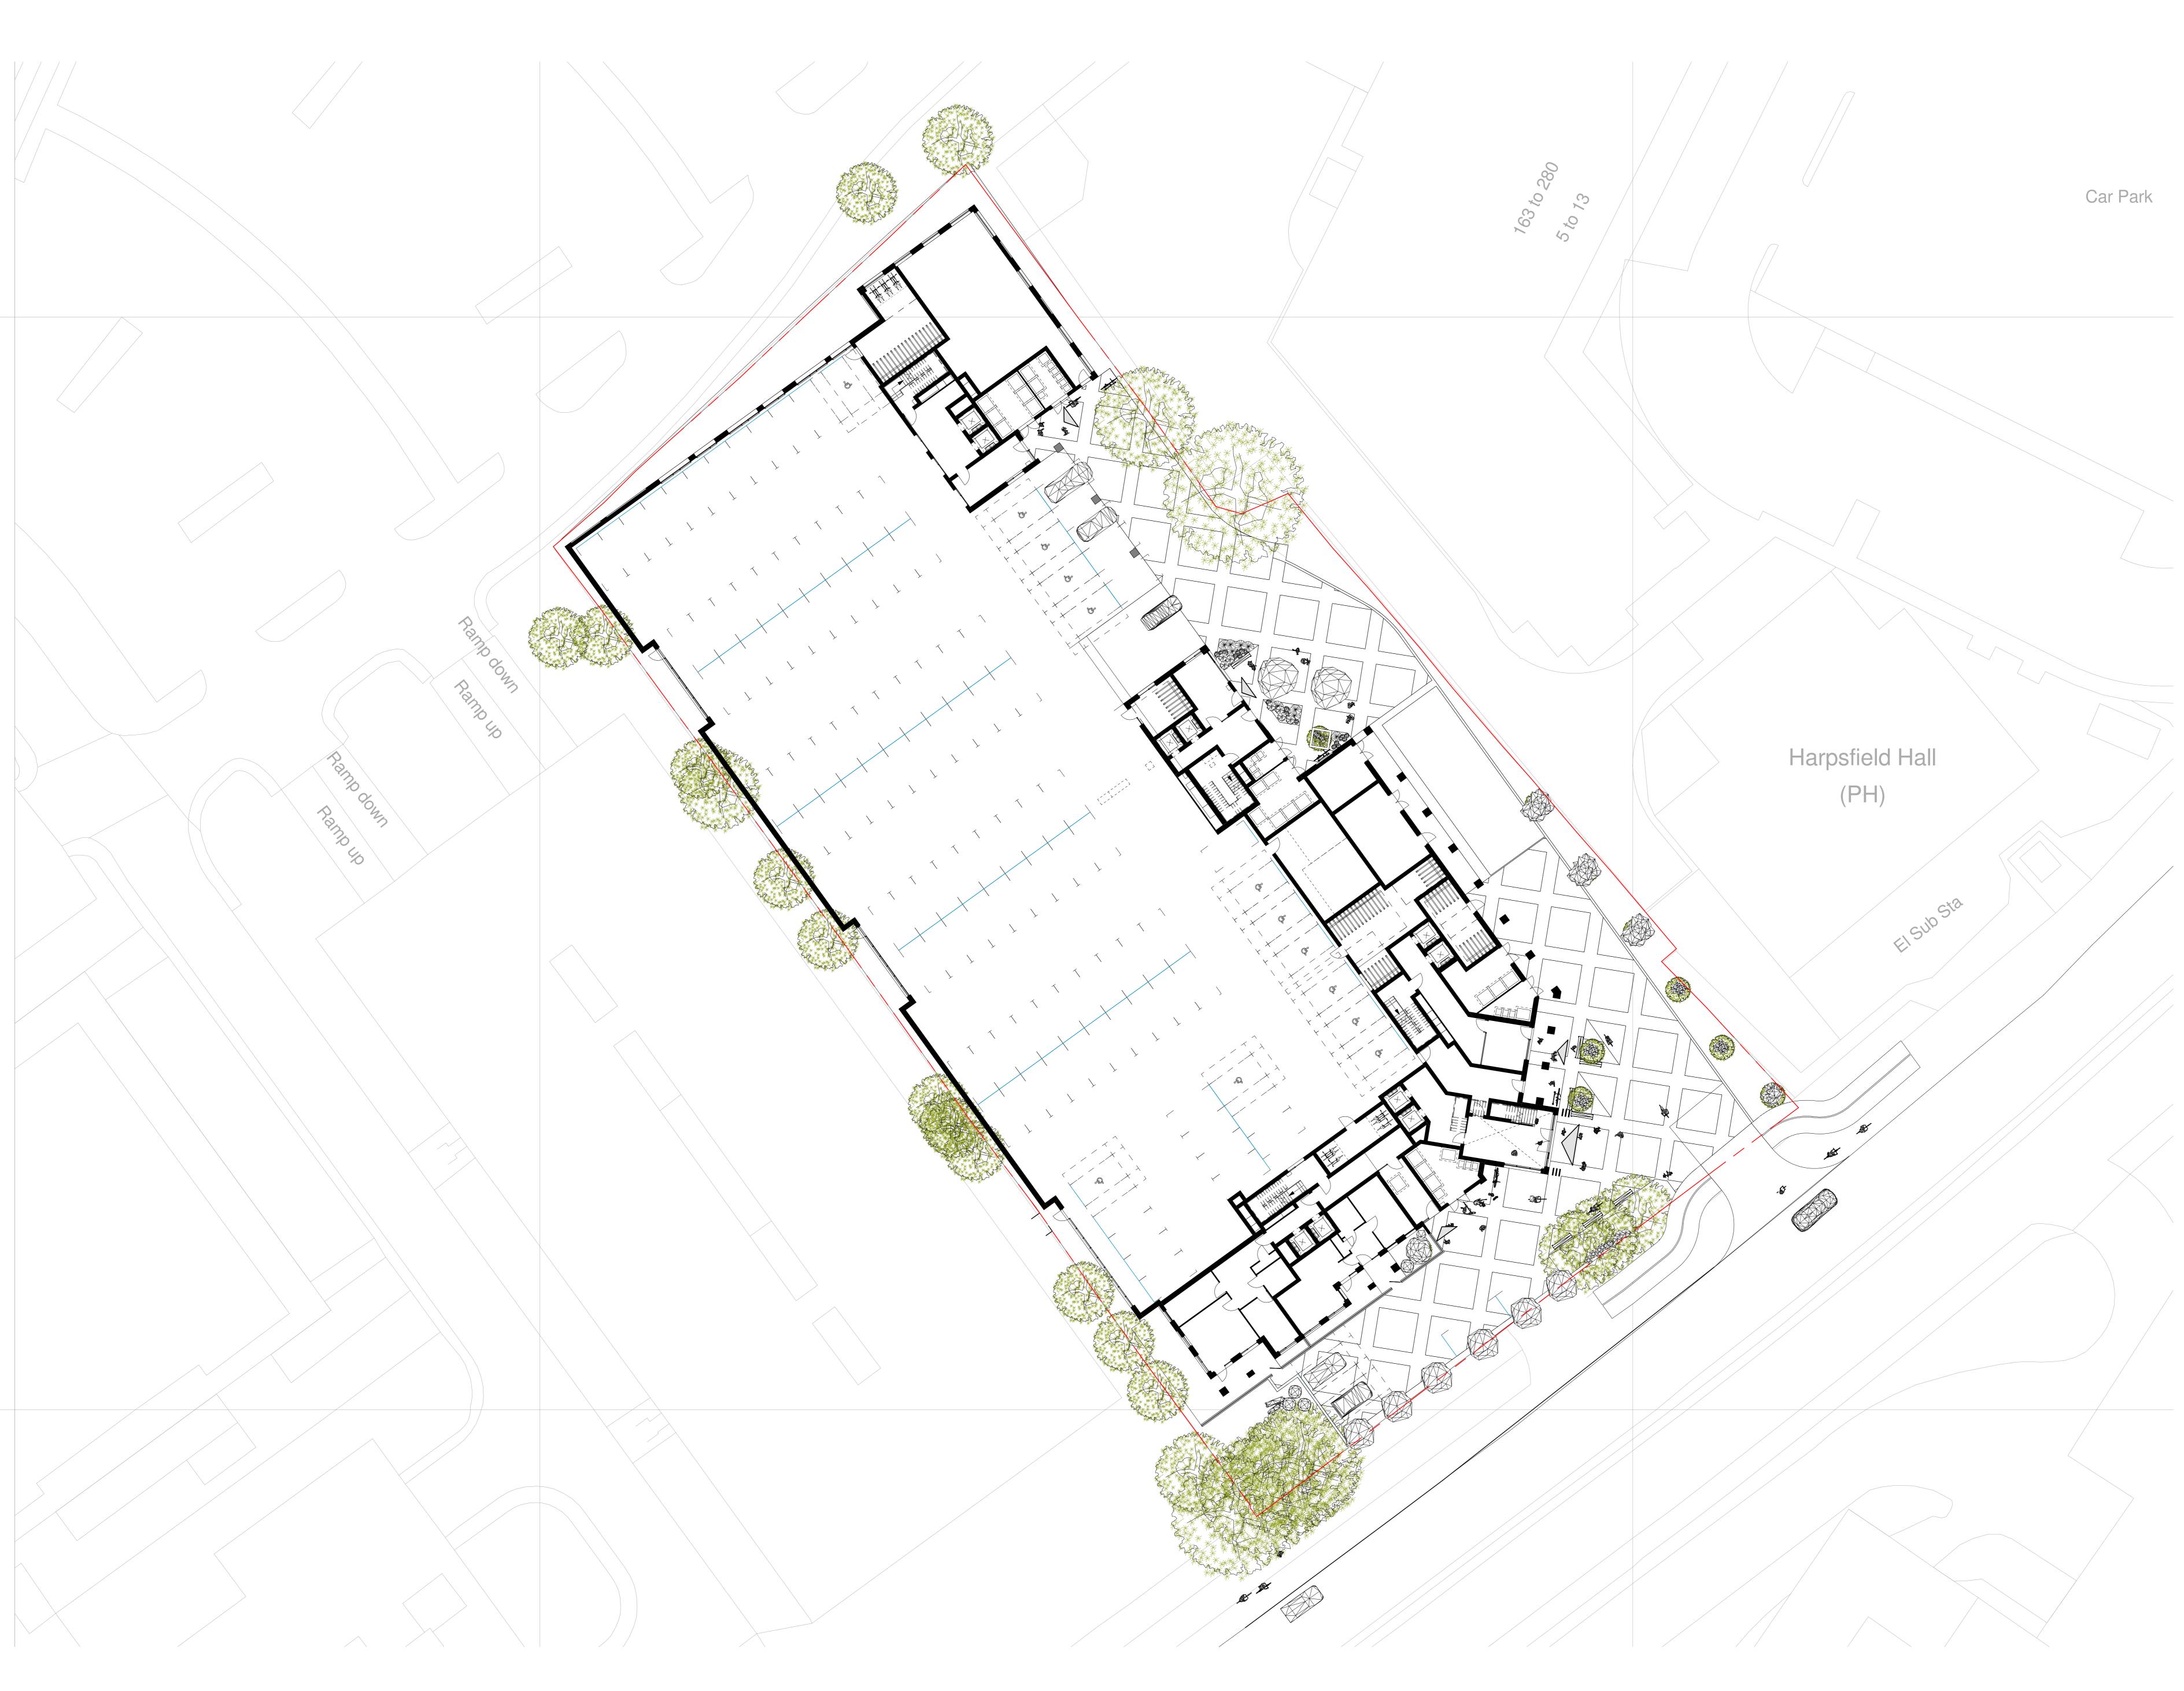

aca

| address : 88 Union Street London SE1 ONWphone : 020 7593 1000email : mail@acastudios.co.ukweb : www.acastudios.co.uk |                     |                                                                                    |                                              |       |                       |
|----------------------------------------------------------------------------------------------------------------------|---------------------|------------------------------------------------------------------------------------|----------------------------------------------|-------|-----------------------|
| job:<br>Former Beales Hotel<br>Comet Way, Hatfield, AL10 9NG                                                         |                     |                                                                                    | drawn<br>MH<br>G                             |       | <b>date</b><br>12.20  |
| drawing:<br>General Arrangement<br>Proposed Site Plan                                                                |                     |                                                                                    | <b>scale</b><br>1 : 100 @ A0<br>1 : 200 @ A2 |       | <b>job no</b><br>3099 |
| drawing number:                                                                                                      |                     |                                                                                    | GA-SP-L00                                    |       | PL03                  |
|                                                                                                                      |                     | checked on site before commencement of rchitects are to be informed before work is |                                              |       |                       |
| revisions                                                                                                            | (most recent listed | below, refer to DIS for all revisions)                                             |                                              |       |                       |
| rev                                                                                                                  | date                | description                                                                        |                                              | drawn | check                 |
| PL01                                                                                                                 | 27.05.2022          | Issued for Planning Application                                                    |                                              | PL    | SC                    |
| PL02                                                                                                                 | 24.04.23            | Revised plans with the reduced mass                                                |                                              | PL    | SC                    |
| PL03                                                                                                                 | 19.01.24            | Additional two visitors' car parking spaces added                                  |                                              | PL    | SC                    |