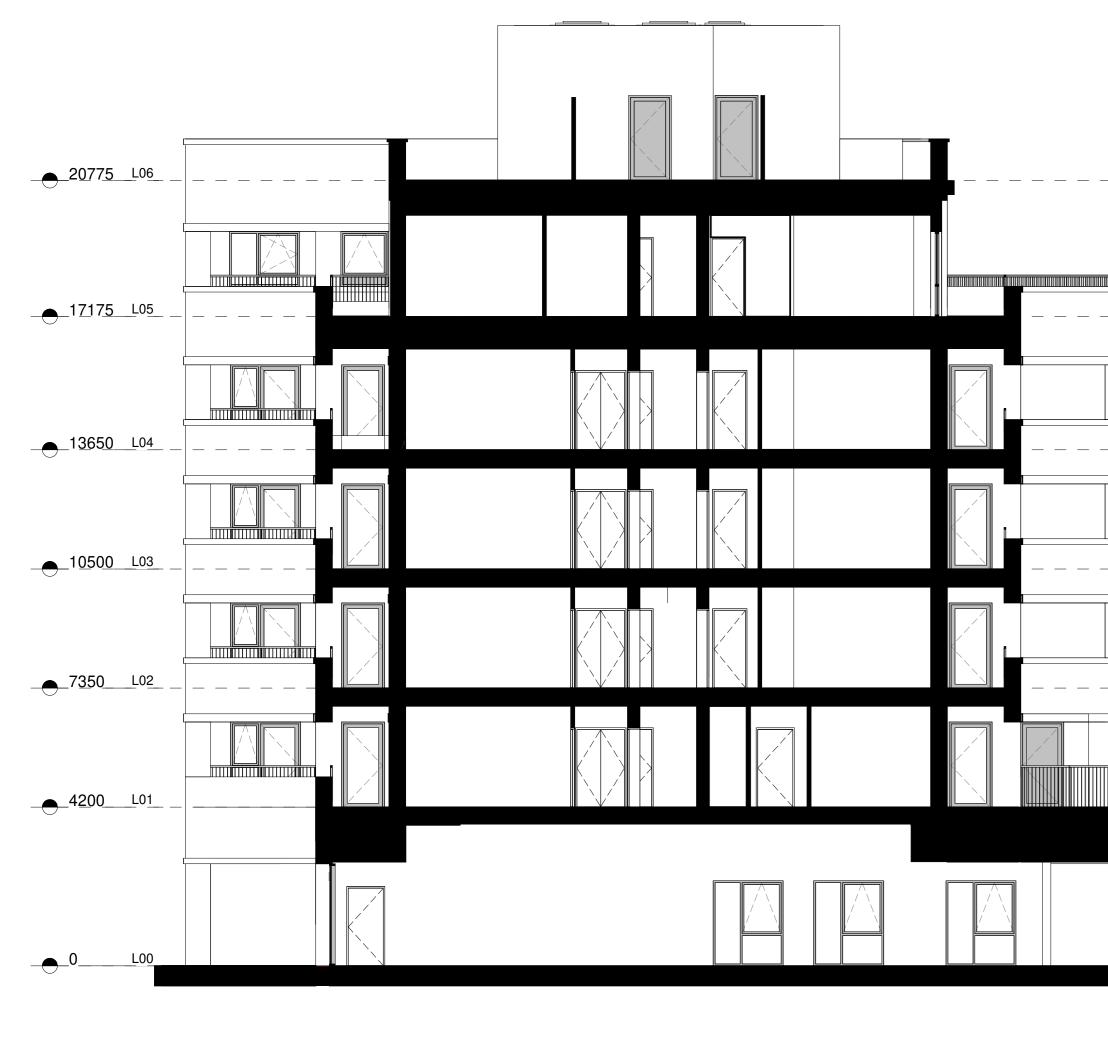

## **ALAN CAMP** ARCHITECTS address : 88 Union Street London SE1 0NWphone : 020 7593 1000email : mail@alancamp.comweb : www.alancamp.com job:<br/>Former Beales Hotel<br/>Comet Way, Hatfield, AL10 9NGdrawn:<br/>MHdate:<br/>NHdrawing:<br/>General Arrangement<br/>Proposed Section A-Ascale:<br/>1 : 100 @ A0<br/>1 : 200 @ A2job number:<br/>3099 drawing number: GA-S-S01 rev.PPL03 note: all dimensions to be checked on site before commencement of the work. if this drawing exceeds the quantities in any way the architects are to be informed before work is commenced. this drawing is copyright. revisions (most recent listed below, refer to DIS for all revisions) rev date description drawn check PL01 27.05.2022 Issued for Planning Application PL SC PL02 04.11.22 Proposal reduced to 6 storeys/141 PL SC dwellings PL03 13.11.23 Revised section with the reduced PL SC mass