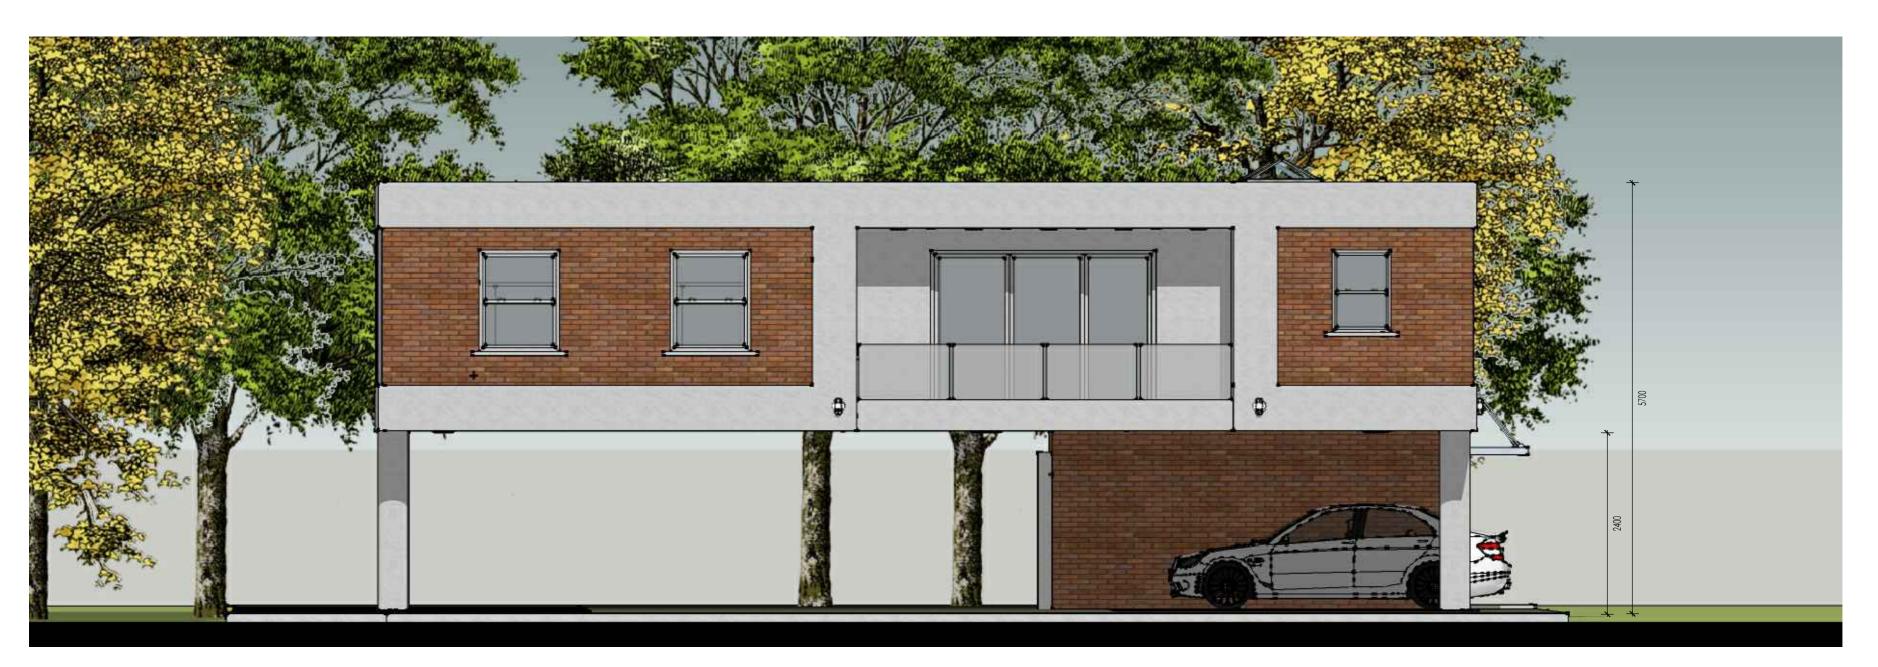

**Proposed North Elevation** 1:50

**Proposed East Elevation** 

1:50

RIBA 🎹 Ludgate Property Development Ltd. Project Description Demolition of Existing Garages and Erection of Two Flats Together with

Spaces of the Flats in Lambs Close

01992 469001 info@dpa-architects.co.uk www.dpa-architects.co.uk

Land Adjacent to Flats at 37-48 Lambs Close Cuffley , Herts EN6 4HQ

Drawing Title Elevations

Drawn

Checked by

Drawing No.

Issued for

1:50 @A2