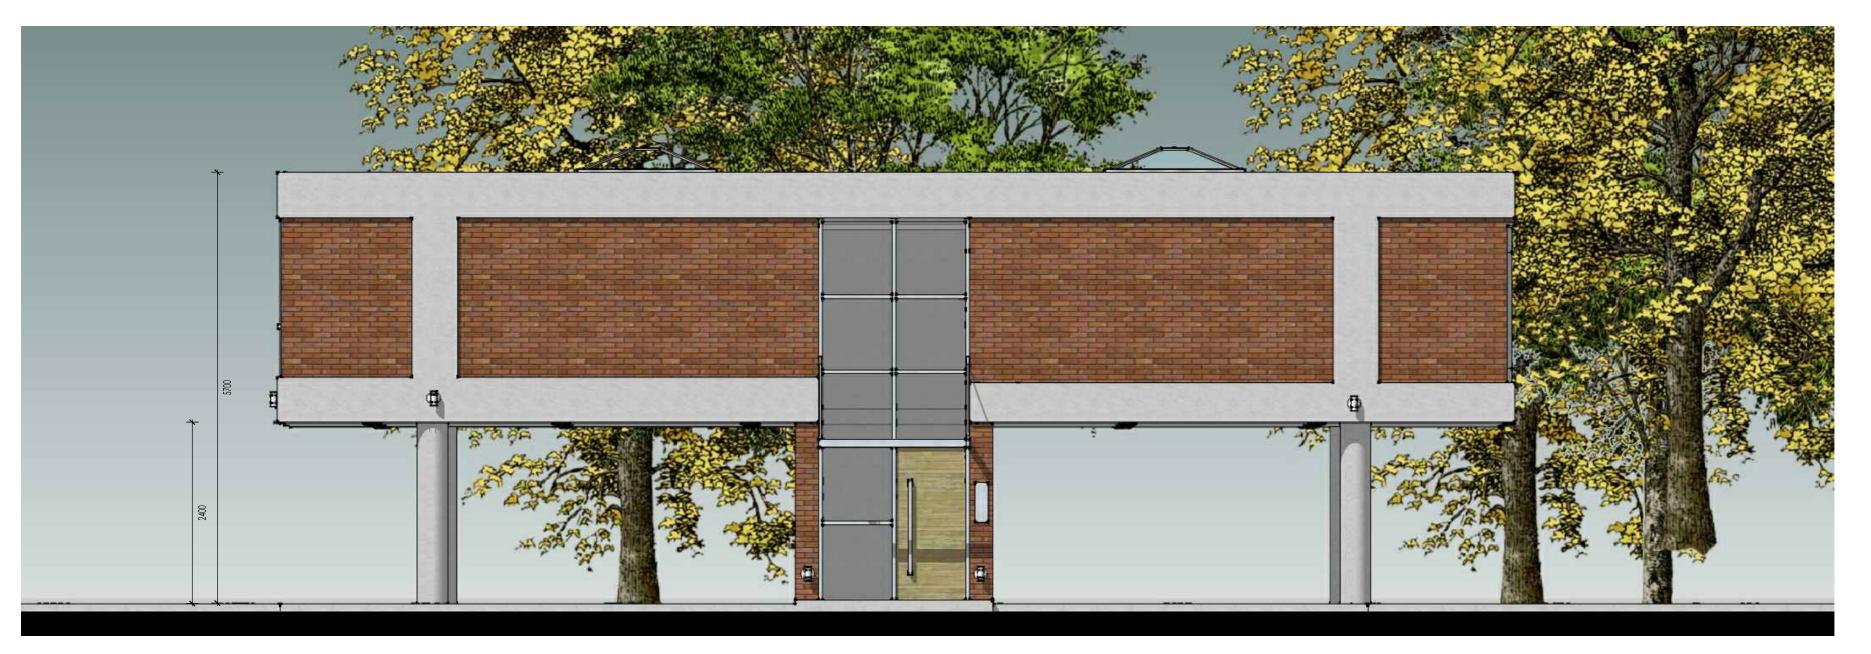

**Proposed North Elevation** 1:50

**Proposed East Elevation** 

1:50

RIBA 🎹 Ludgate Property Development Ltd. Project Description Demolition of Existing Garages and Erection of Two Flats Together with

Spaces of the Flats in Lambs Close

01992 469001 info@dpa-architects.co.uk www.dpa-architects.co.uk

Land Adjacent to Flats at 37-48 Lambs Close Cuffley , Herts EN6 4HQ

Drawing Title Elevations

Drawn

Checked by

Drawing No.

Issued for

1:50 @A2