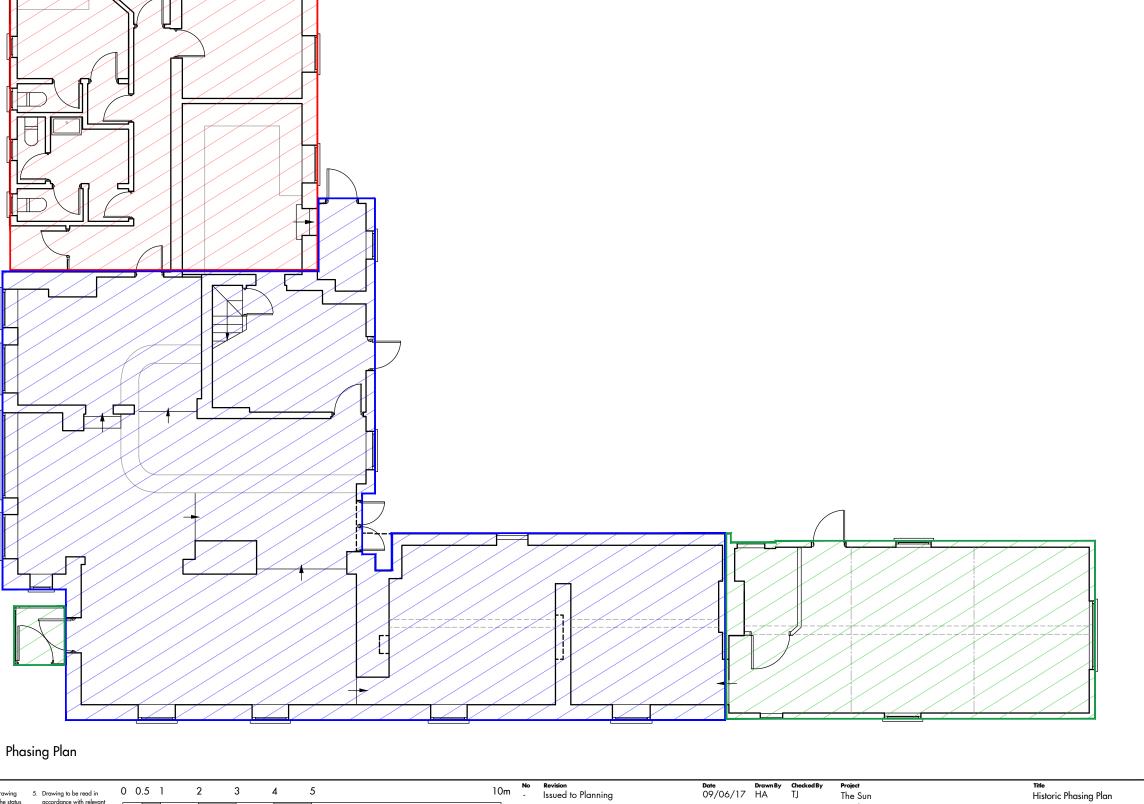

## Key:

- Phase 1 (Unit 1) Circa 1700

- Phase 2 (Unit 2) Circa 1850

- Phase 3 (Unit 3) Circa 1970 - 2000

For full details refer to Heritage Statement

- Notes
  1. Do not scale this drawing
  2. Drawing used for the status indicated only
  3. All dimensions and setting out shall be checked and confirmed and any discrepancies to be reported to the Architect prior to commencement of any work
  4. All work and materials to be in accordance with current statutory legislation, relevant codes of practice and British Standards