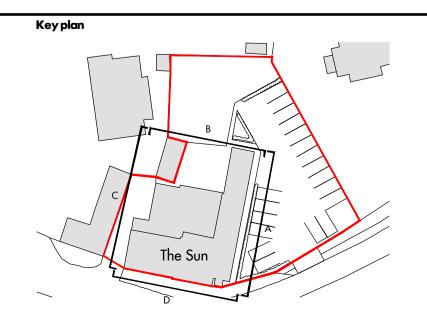

- No Revision
- Issued to Planning
- A amended in accordance with planning officer's comments

09/06/17 HA 13/06/17 TJ

Project The Sun Northaw Hertfordshire

# Proposed Elevations

**Drawn By Drawing Status** Planning TJ Checked By MC Rev Drawing No. 304-PL-04

The Studio 38 Church Hill Loughton Essex, IG10 1LA

Tel +44 (0)208 502 5585 www.cleararchitects.co.uk

© Clear Architects Ltd