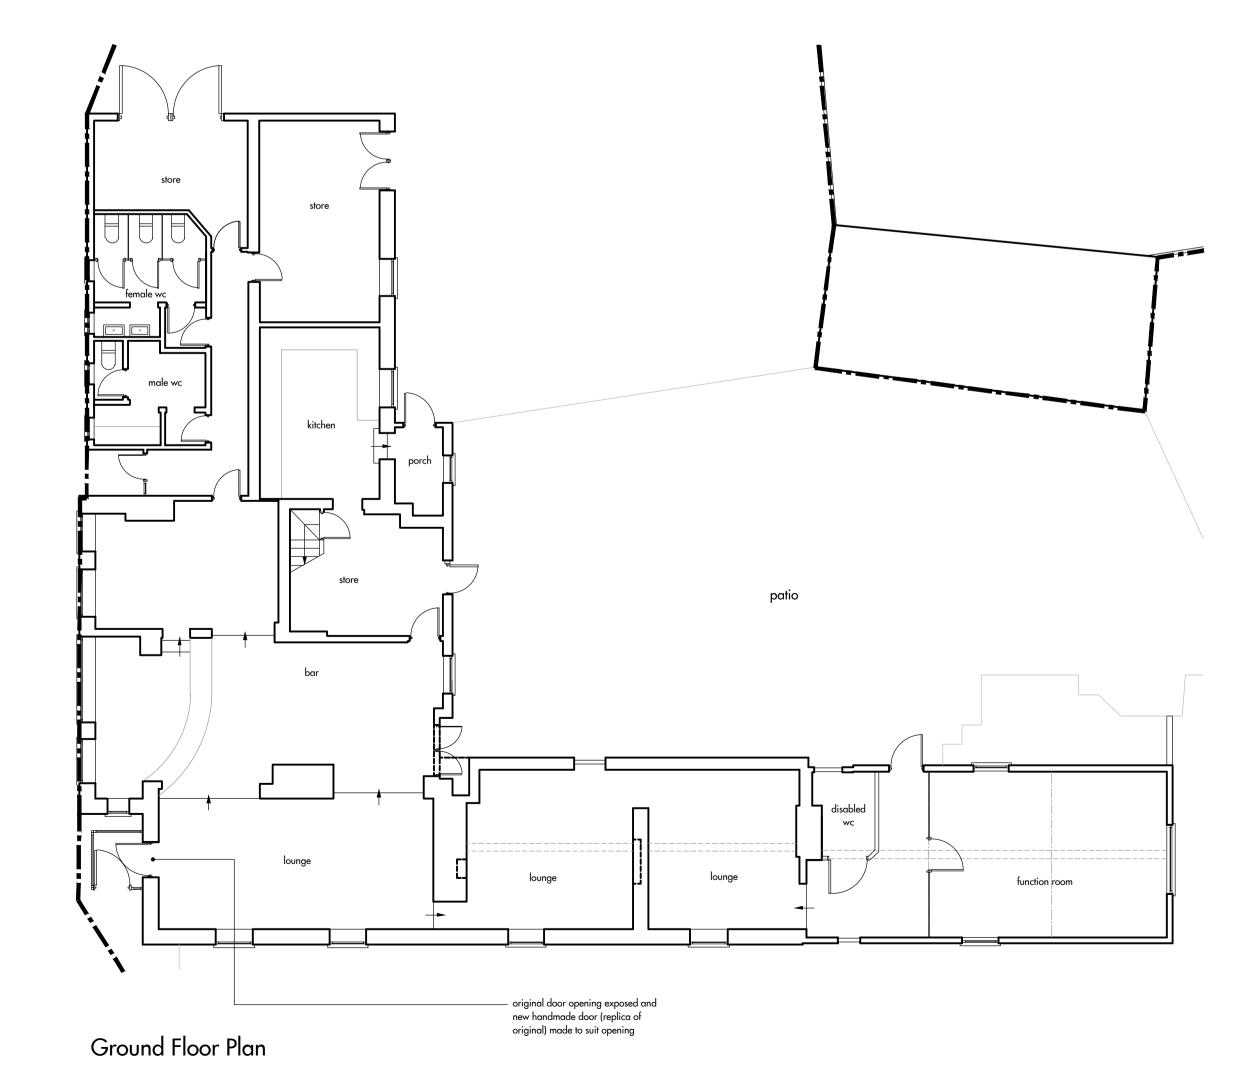

**client** Private Client

**Title**Proposed Floor Plans & Roof
Details

Checked By

**Drawing Status** Planning

Scale Sheet Date
1:100 A1 Jun-17

Drawing No. 304-PL-03

clecr.

The Studio 38 Church Hill Loughton Essex, IG10 1LA