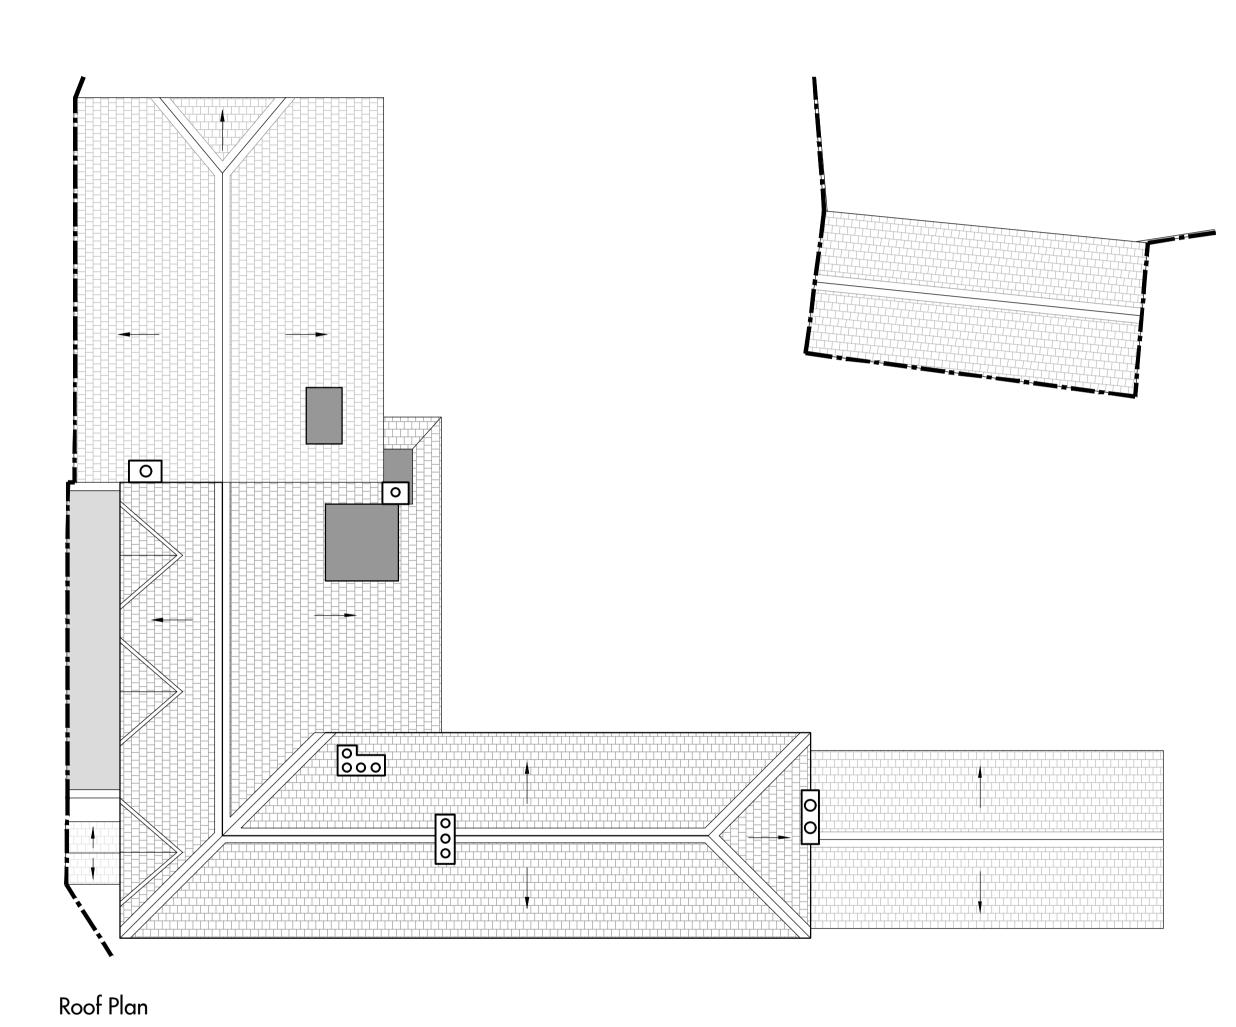

**client** Private Client

**Title**Proposed Floor Plans & Roof
Details

Checked By

**Drawing Status** Planning

Scale Sheet Date
1:100 A1 Jun-17

Drawing No. 304-PL-03

clecr.

The Studio 38 Church Hill Loughton Essex, IG10 1LA