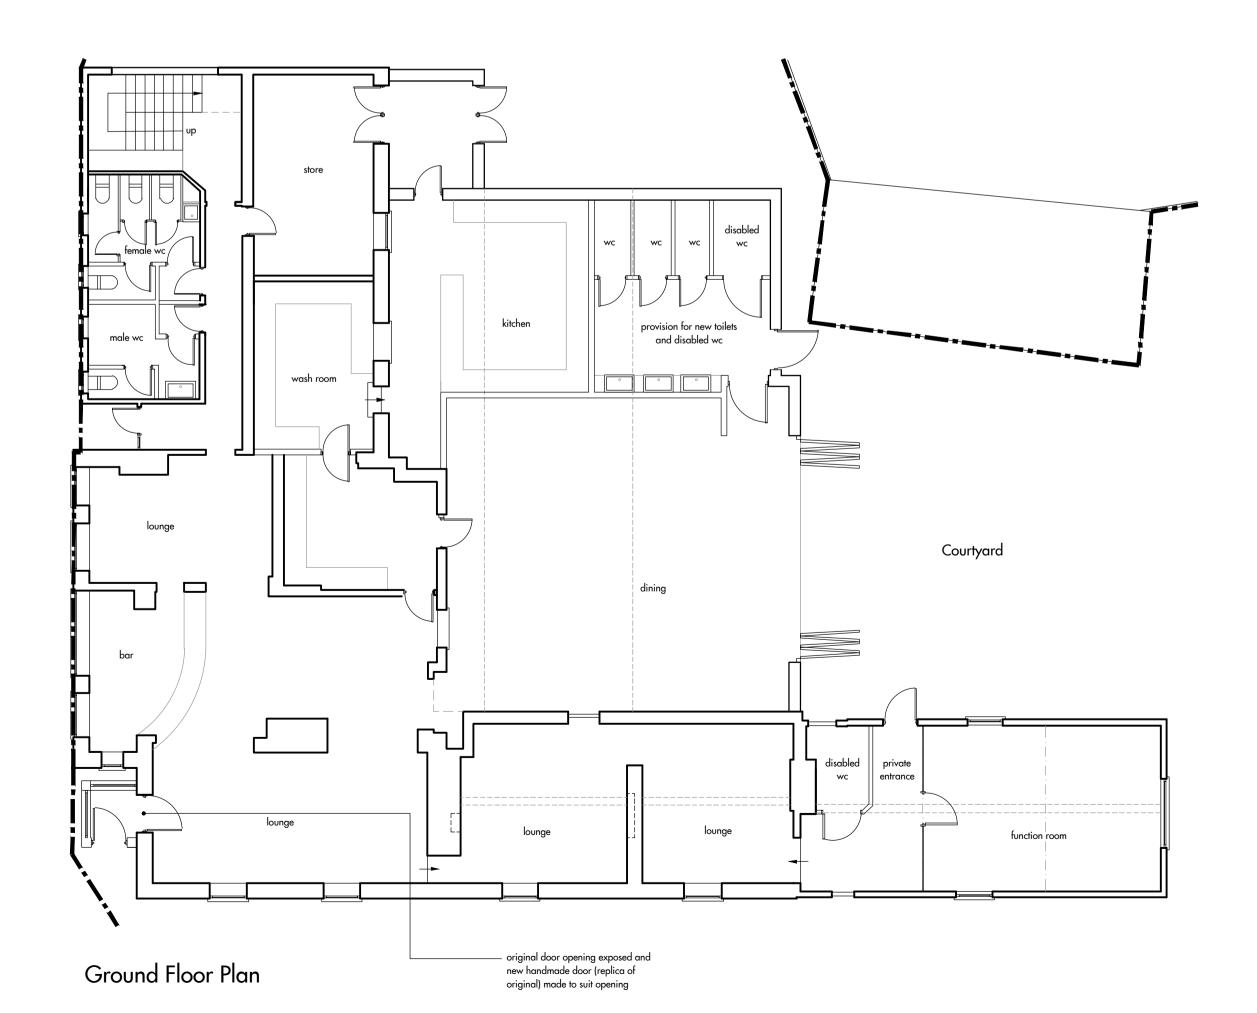

First Floor Plan

**Roof Plan** 

Detail A-A Separating Details from Existing Building to Proposed Rooflight of Extension

Detail B-B Separating Details from Existing Building to Proposed Lead Roof of Extension