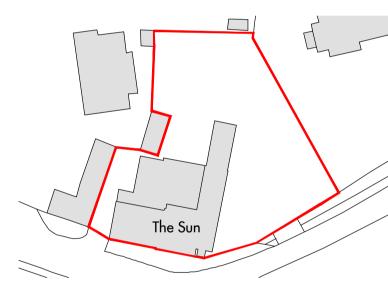

Key: boundary referenced from OS Map

- 1. Drawing used for the status indicated only 2. All dimensions and setting out shall be checked and confirmed and any discrepancies to be reported
  - to the Architect prior to commencement of any work 3. All work and materials to be in accordance with current statutory legislation, relevant codes of practice and British Standards
- drawings and specifications 6. This drawing is the property of Clear Architects Ltd and is not to be used in whole or in part

09/06/17 issued to planning

**Key Plan** 

**Project** The Sun Northaw Hertfordshire EN6 4NL

<del>Client</del> Private Client

**Title** Proposed Floor Plans & Roof

Drawing Status
Planning

Jun-1*7* 

Drawing No. 304-PL-03