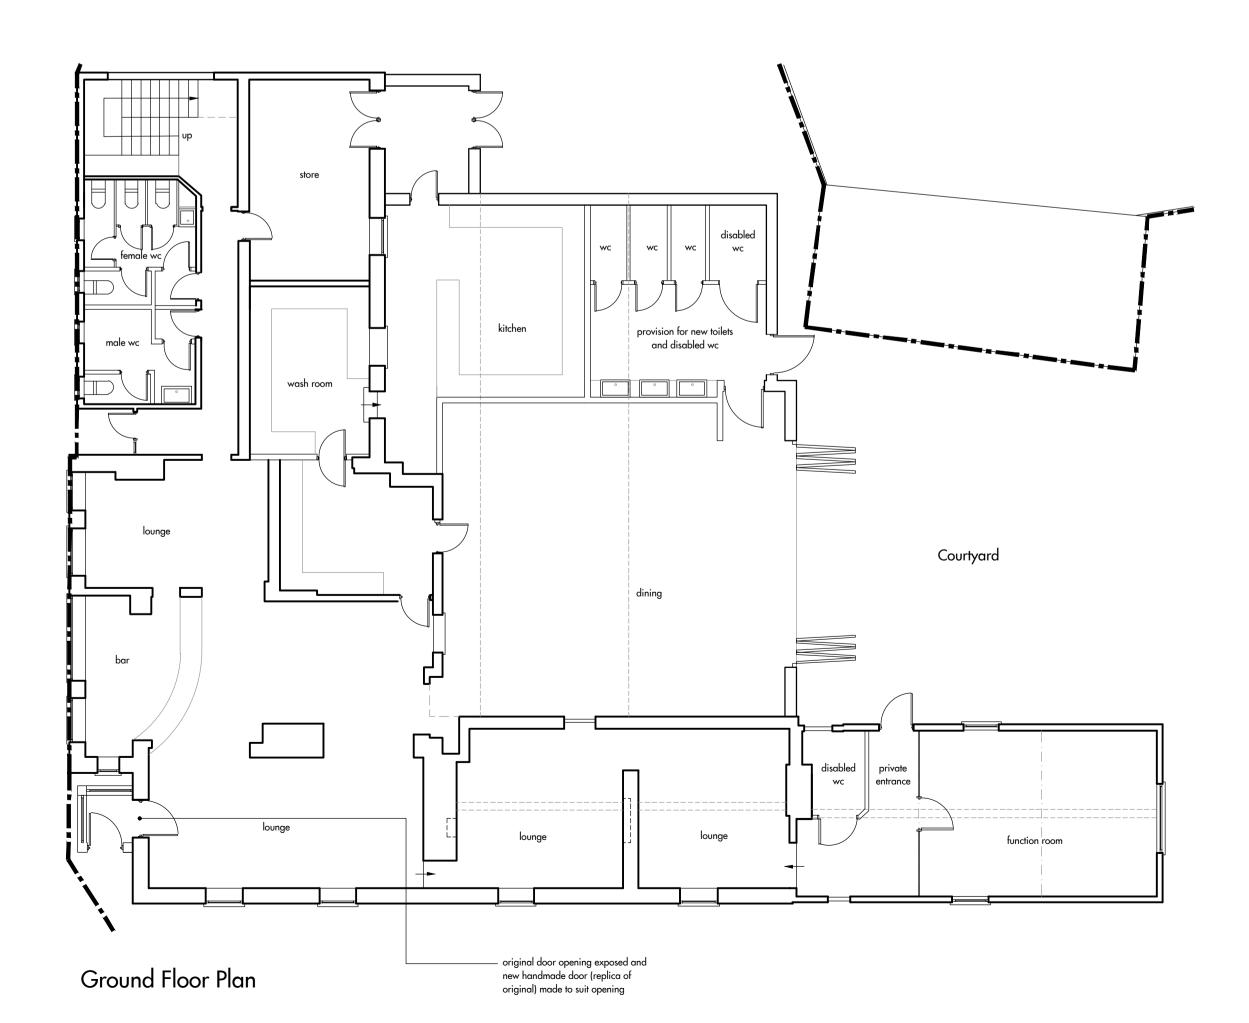

First Floor Plan

**Roof Plan** 

Detail A-A
Separating Details from Existing Building to
Proposed Rooflight of Extension

Detail B-B
Separating Details from Existing Building to
Proposed Lead Roof of Extension