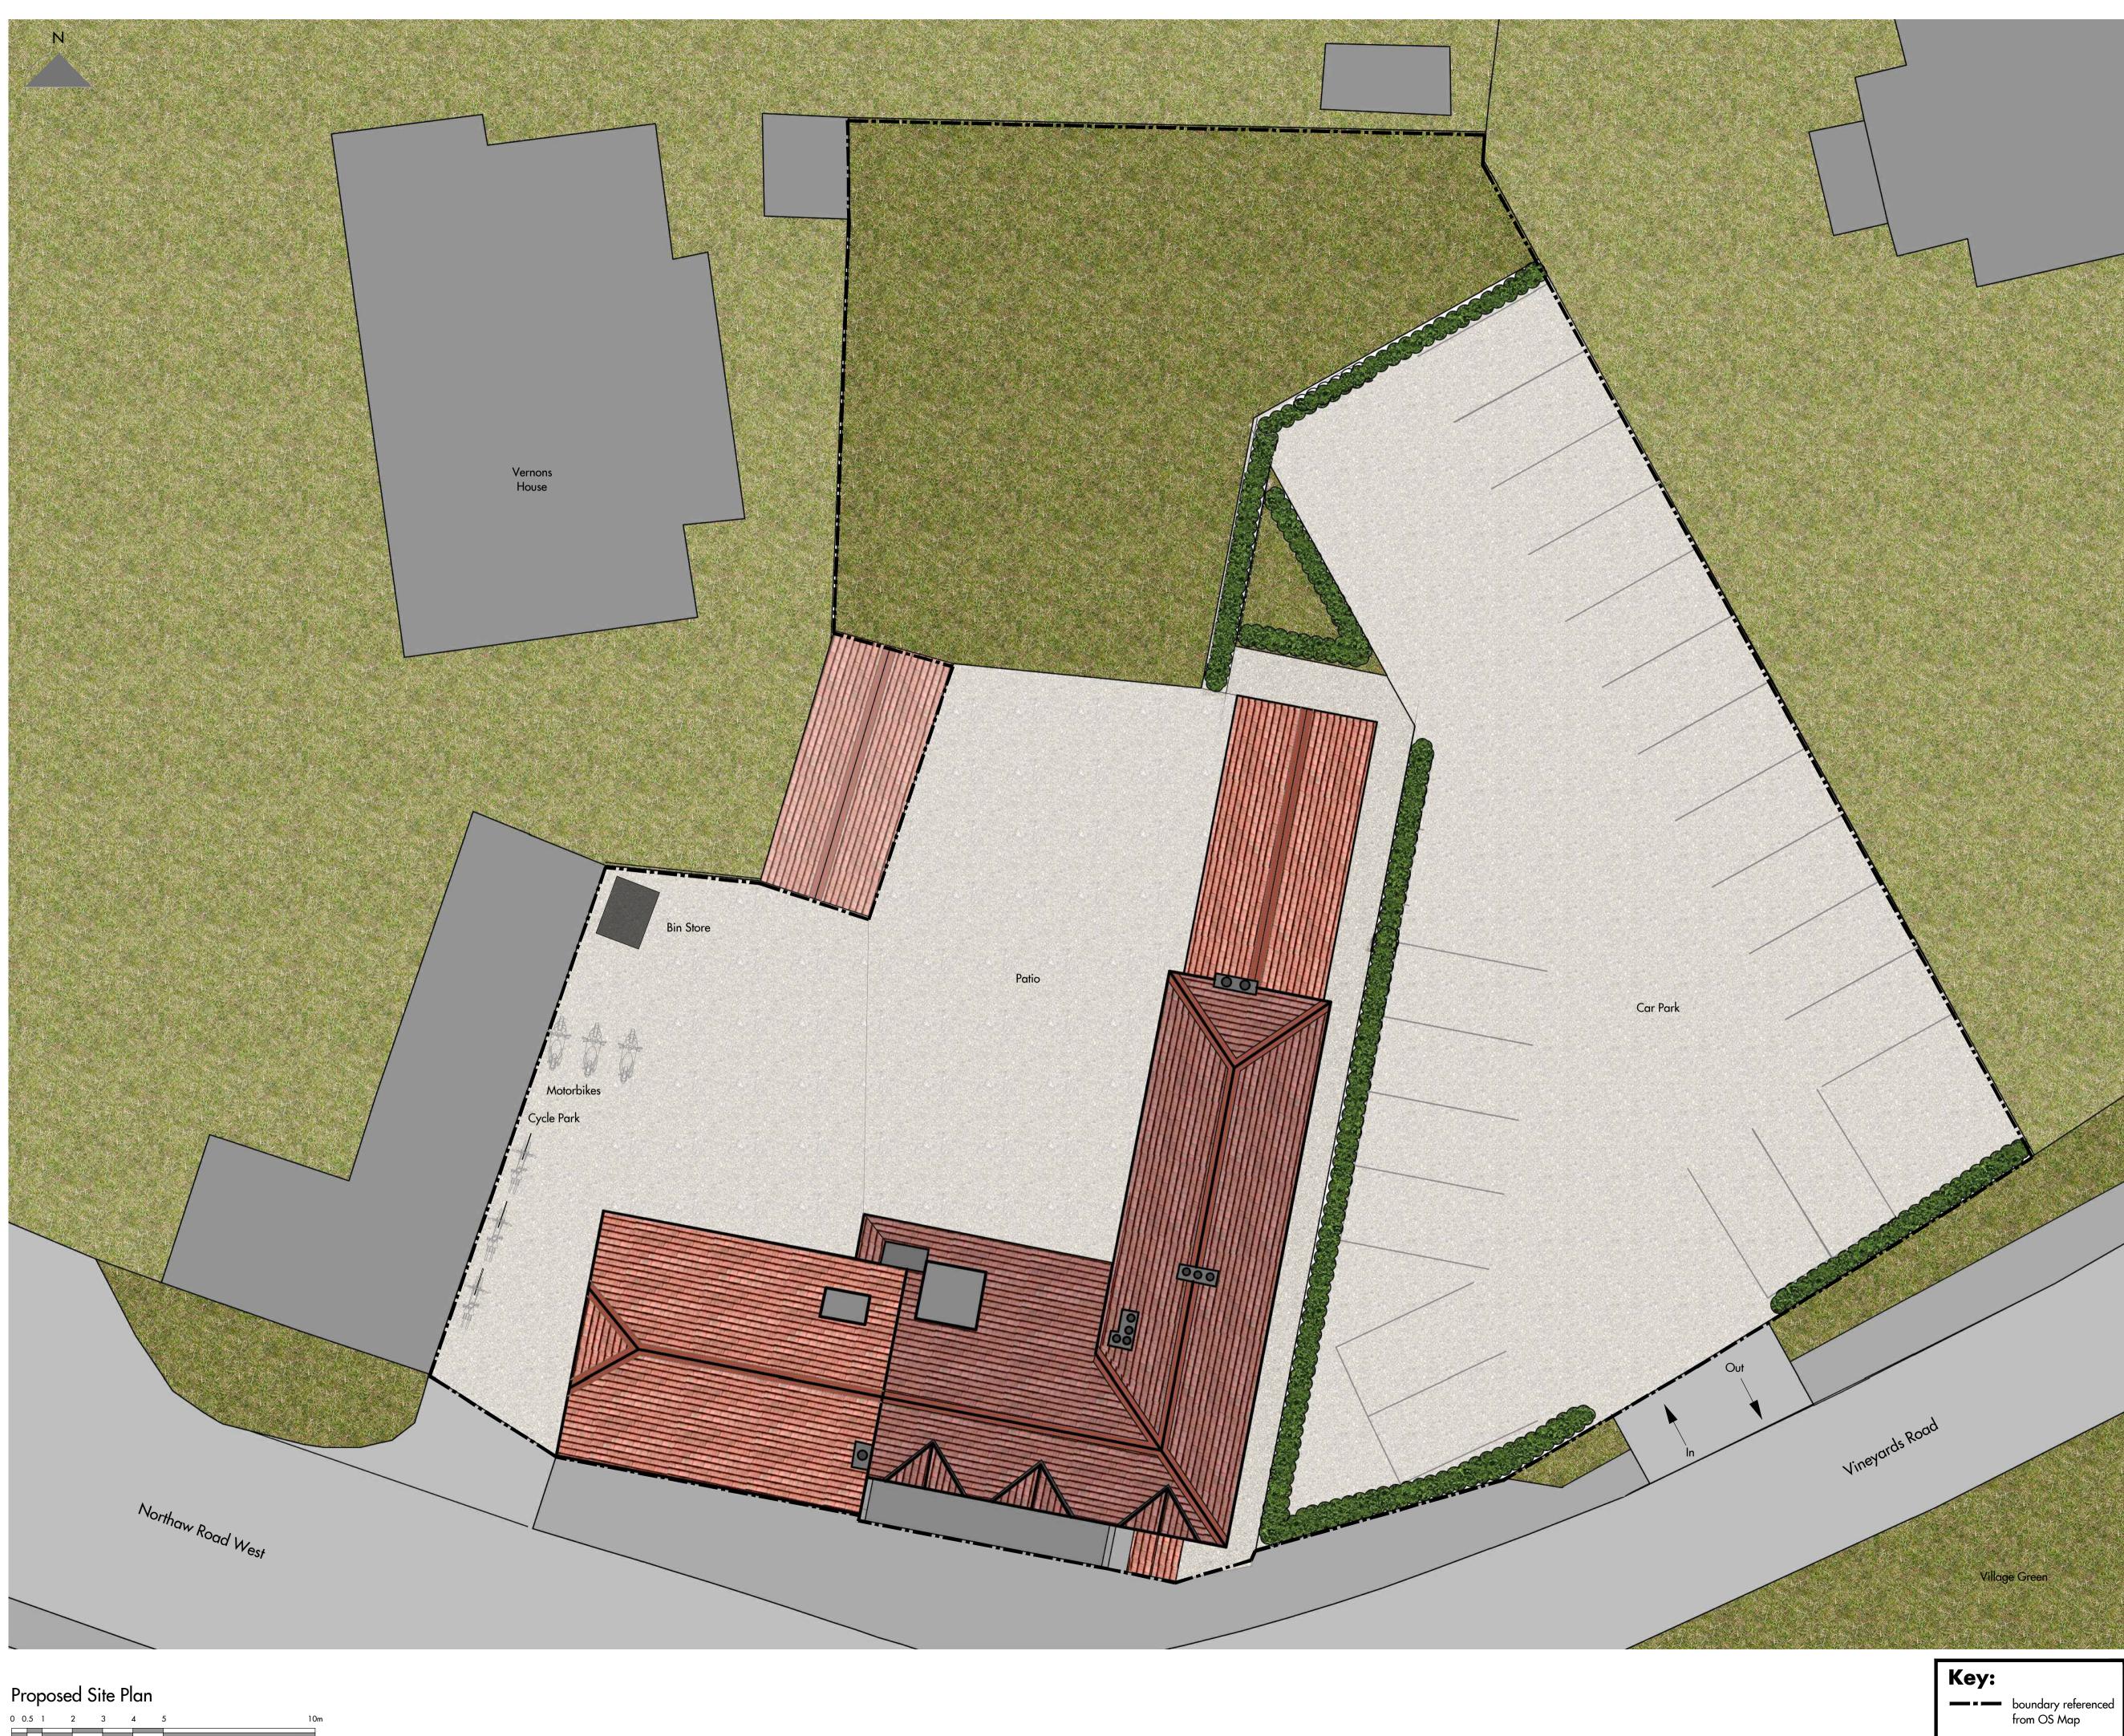

**Project** The Sun Northaw Hertfordshire EN6 4NL

**client** Private Client **Title** Proposed Site Plan

ΤJ **Checked By** MC

**Drawn By** 

**Drawing Status** Planning

**Scale** 1:100

Sheet A1

**Drawing No.** 304-PL-02