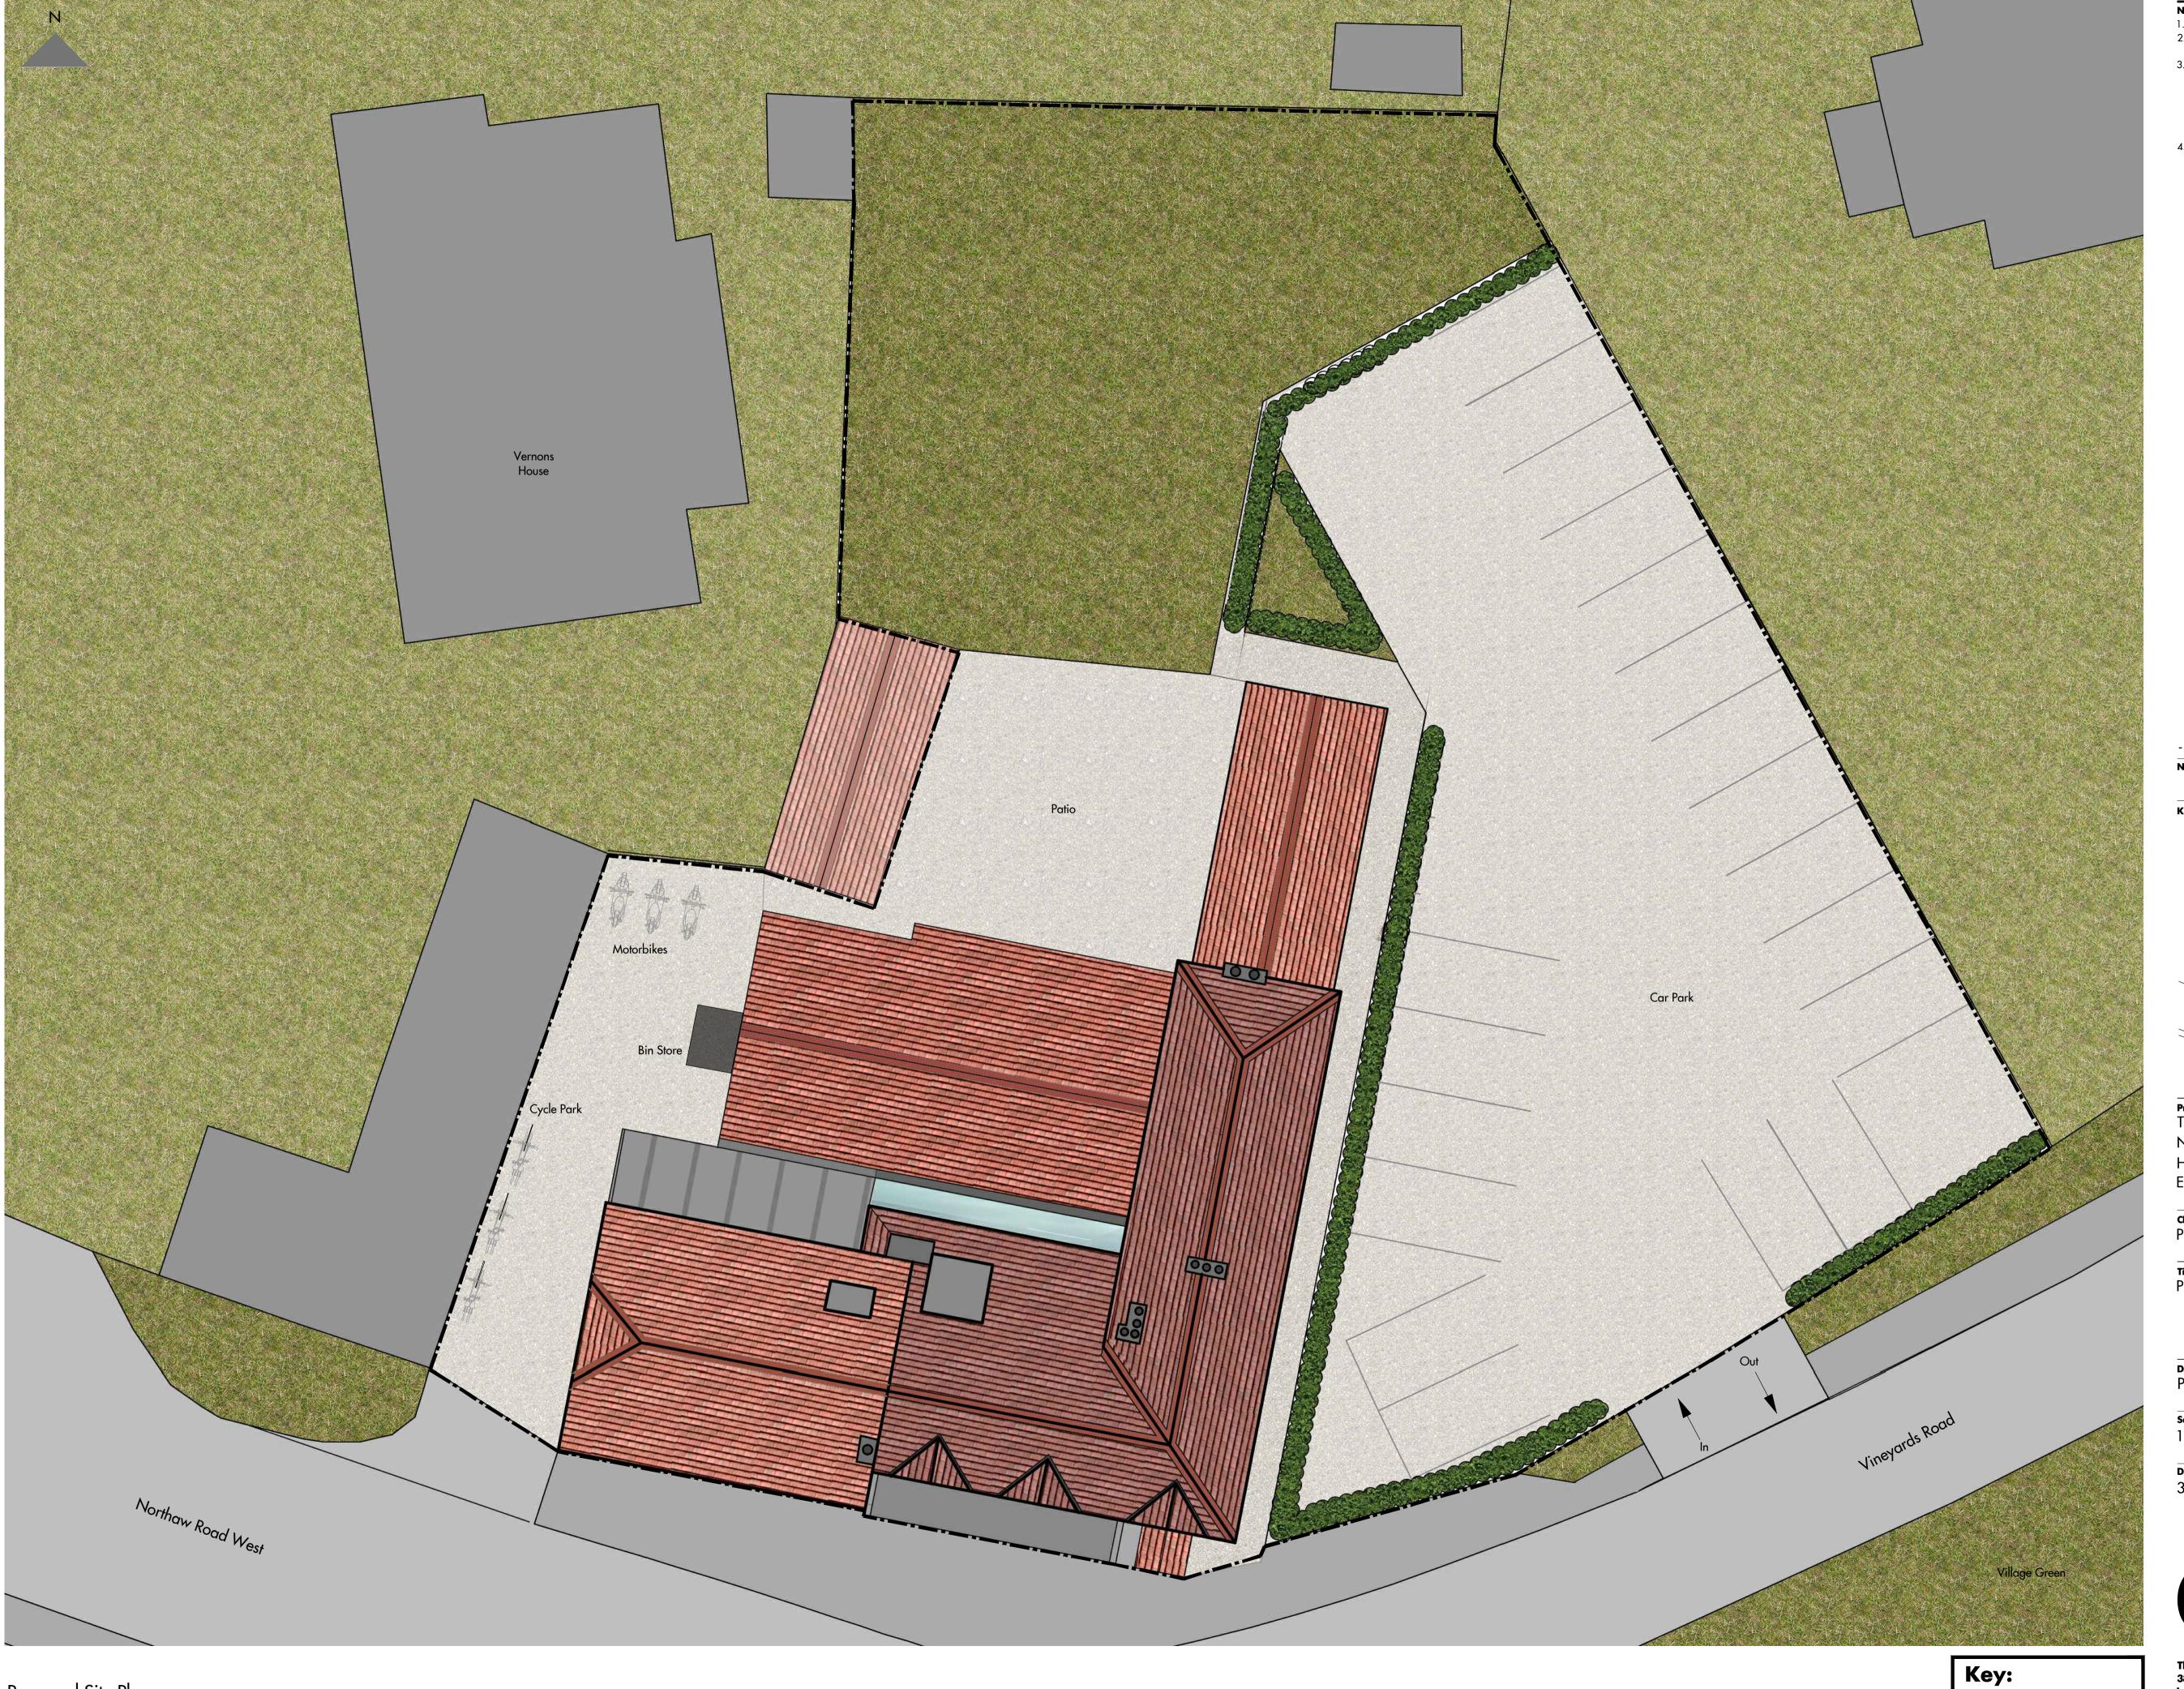

Client Private Client

Title Proposed Site Plan

Checked By

Drawing Status
Planning

**Date** Jun-17 Scale 1:100

Drawing No. 304-PL-02

clear.

The Studio 38 Church Hill Loughton Essex, IG10 1LA boundary referenced from OS Map