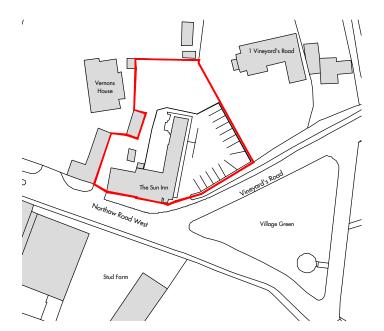

Notes

1 Vineyard's Road Vernons House ord's Road The Sun Inn Northaw Road West Stud Farm Proposed Location Plan Scale 1:500 0 2.5 5 10 15 20 25 50m scale 1:500 **Project** The Sun Title Site & Location Plans DateDrawn ByChecked By09/06/17HATJ No Revision issued to planning TJ A amended in accordance with planning 13/06/17 TJ Northaw officer's comments Hertfordshire EN6 4NL **Drawing Statu** Planning <del>aient</del> Private Client