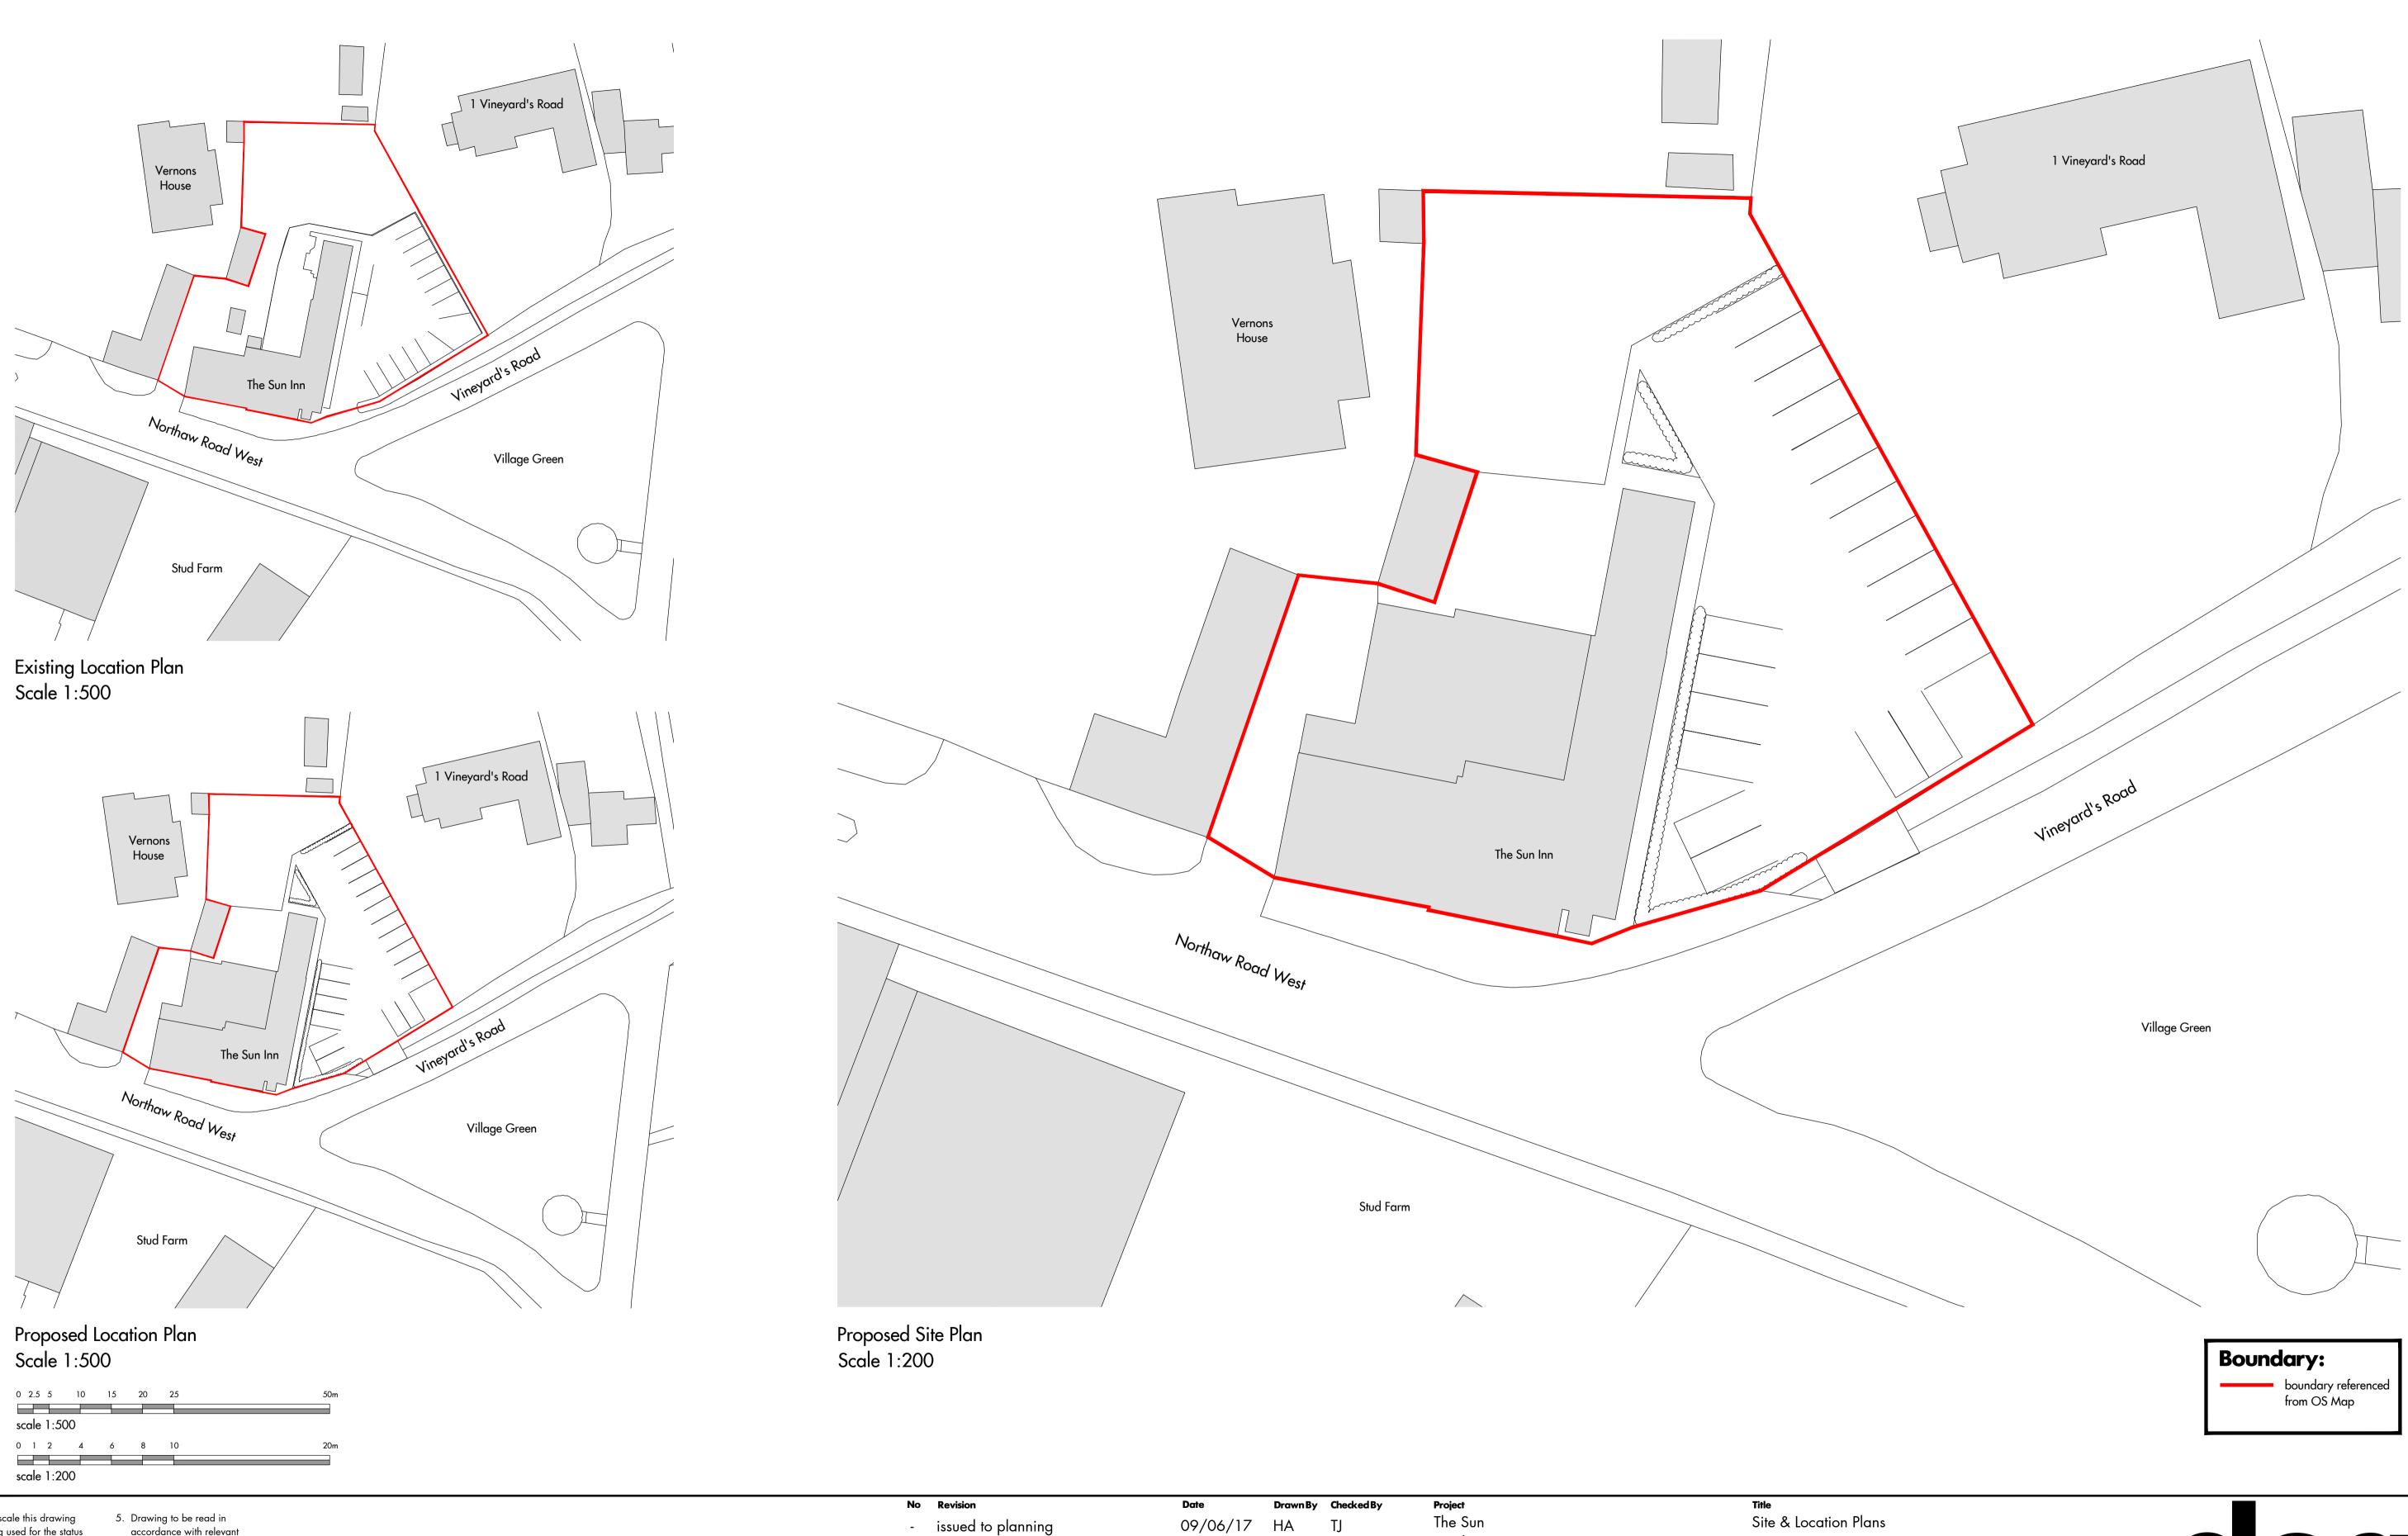

Do not scale this drawing 2. Drawing used for the status

indicated only 3. All dimensions and setting out shall be checked and

confirmed and any discrepancies to be reported to the Architect prior to

commencement of any work 4. All work and materials to be in accordance with current statutory legislation, relevant codes of practice and British

accordance with relevant consultants and sub-contractors drawings and

specifications 6. This drawing is the property of Clear Architects Ltd and is not to be used in whole or in part

without written consent 7. All dimensions to be verified on site, measured information provided by client

Northaw

**A**1

Hertfordshire EN6 4NL

Client Private Client

varies

Jun-1*7* 

**Drawing Status** Planning

Drawing No.

304-PL-01

**Drawn By** HA **Ch