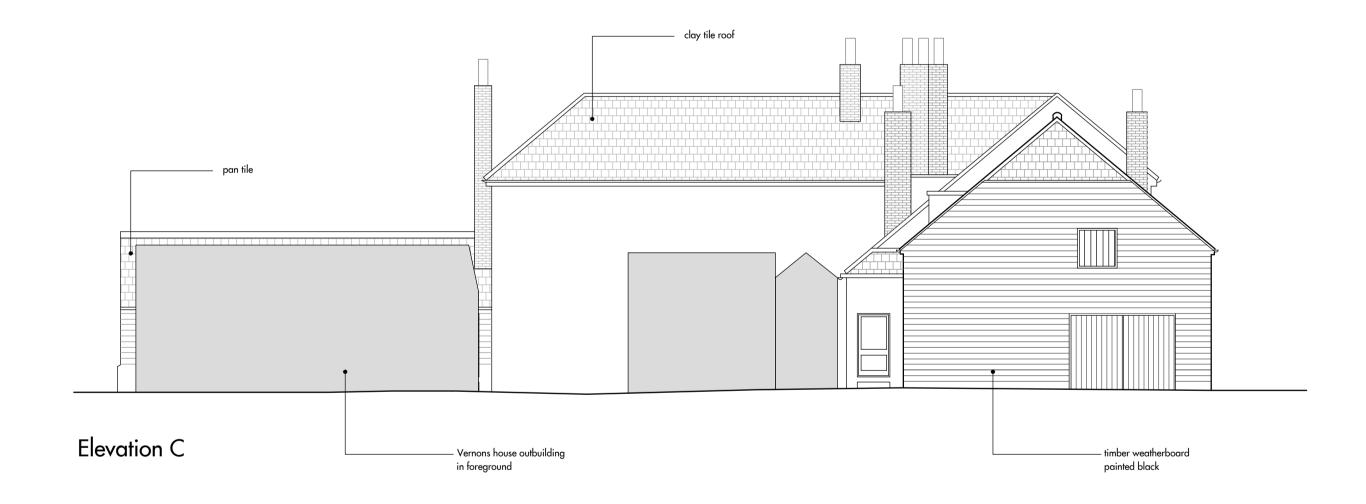

# **Drawing Status** Planning HA

**Title**Existing Elevations

Drawing No.

304-EX-03

**Drawn By Checked By** MC Rev

clear.

The Studio 38 Church Hill Loughton Essex, IG10 1LA

Tel +44 (0)208 502 5585 www.cleararchitects.co.uk