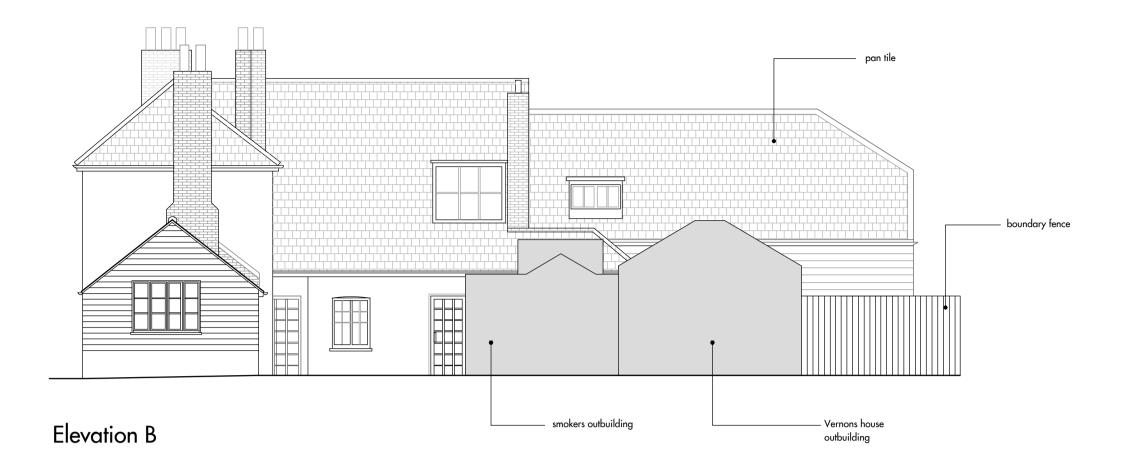

# **Drawing Status** Planning HA

**Title**Existing Elevations

Drawing No.

304-EX-03

**Drawn By Checked By** MC Rev

clear.

The Studio 38 Church Hill Loughton Essex, IG10 1LA

Tel +44 (0)208 502 5585 www.cleararchitects.co.uk