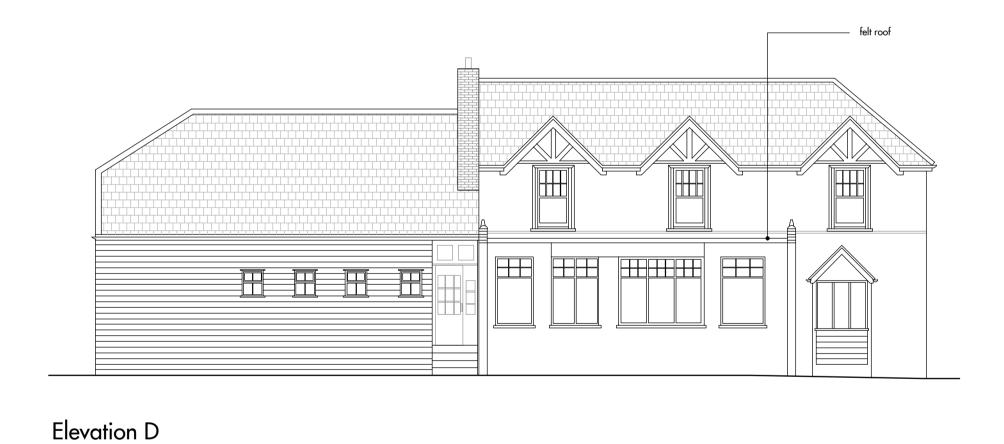

Vernons house outbuilding Elevation B smokers outbuilding





0 0.5 1 2 3 4 5 scale 1:100

- Do not scale this drawing
- Drawing used for the status indicated only consultants and 3. All dimensions and setting
- out shall be checked and confirmed and any discrepancies to be reported to the Architect prior to
- commencement of any work 4. All work and materials to be in accordance with current statutory legislation, relevant codes of practice and British Standards
- 5. Drawing to be read in accordance with relevant sub-contractors drawings and specifications

Elevation A

- 6. This drawing is the property of Clear Architects Ltd and is not to be used in whole or in part without written consent
- 7. All dimensions to be verified on site, measured information provided by client



- No Revision
- issued to planning

## Drawn By Checked By

09/06/17 HA