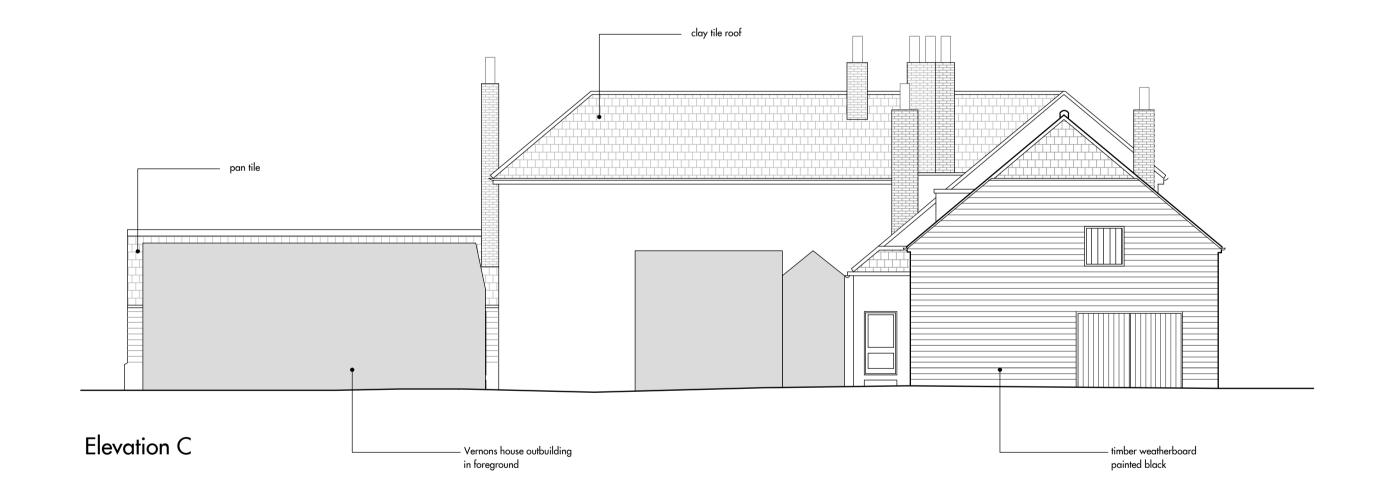

Vernons house outbuilding Elevation B smokers outbuilding

0 0.5 1 2 3 4 5 scale 1:100

- Do not scale this drawing
- Drawing used for the status indicated only consultants and 3. All dimensions and setting
- out shall be checked and confirmed and any discrepancies to be reported to the Architect prior to
- commencement of any work 4. All work and materials to be in accordance with current statutory legislation, relevant codes of practice and British Standards
- 5. Drawing to be read in accordance with relevant sub-contractors drawings and specifications