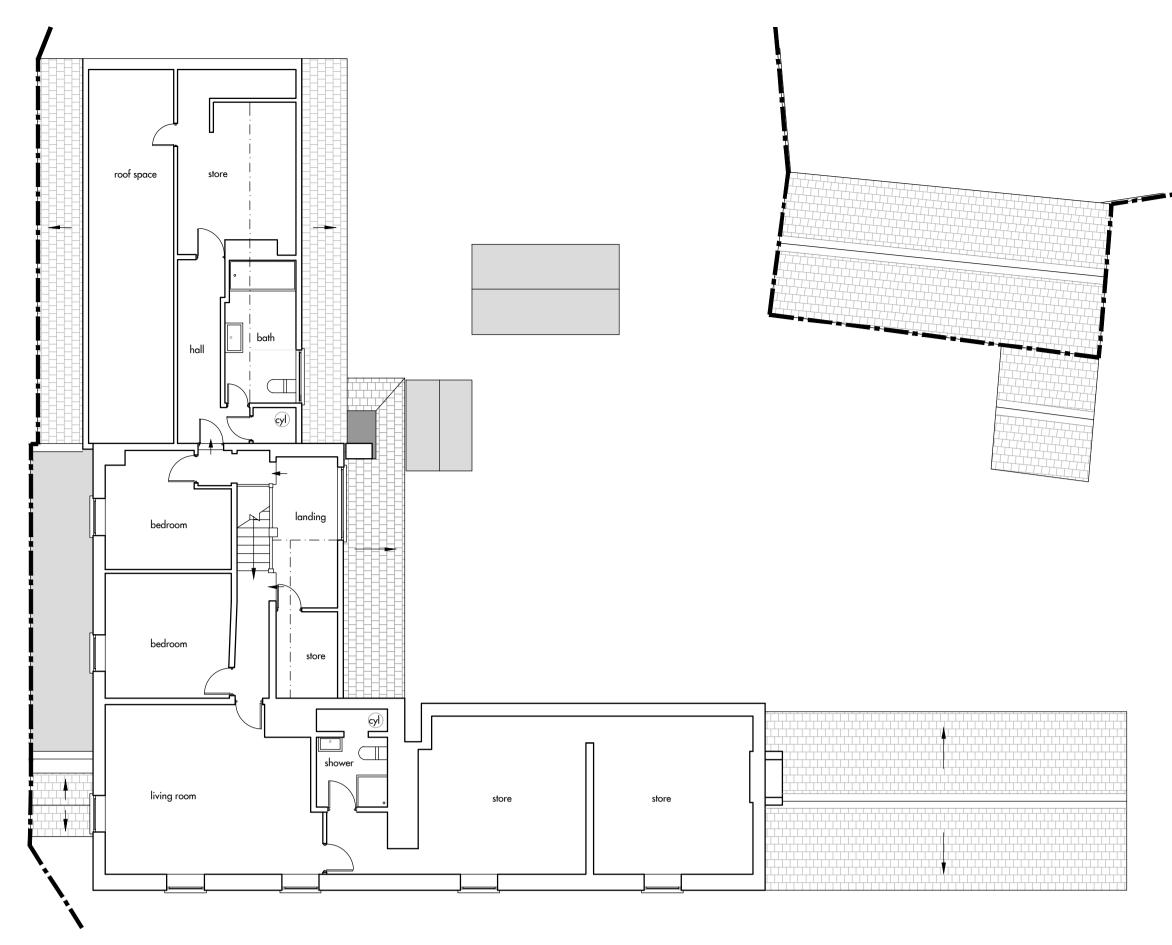

First Floor Plan

Ground Floor Plan

0 0.5 1 2 3 4 5 scale 1:100

Drawing used for the status
Drawing to be read in accordance with relevan

2. All dimensions and setting out shall be checked and confirmed and any discrepancies to be reported to the Architect prior to

**Project** The Sun Northaw Hertfordshire EN6 4NL

Client Private Client

**Title** Existing Plans

Checked By

**Drawn By** 

HA

Jun-1*7* 

Drawing No. 304-EX-02