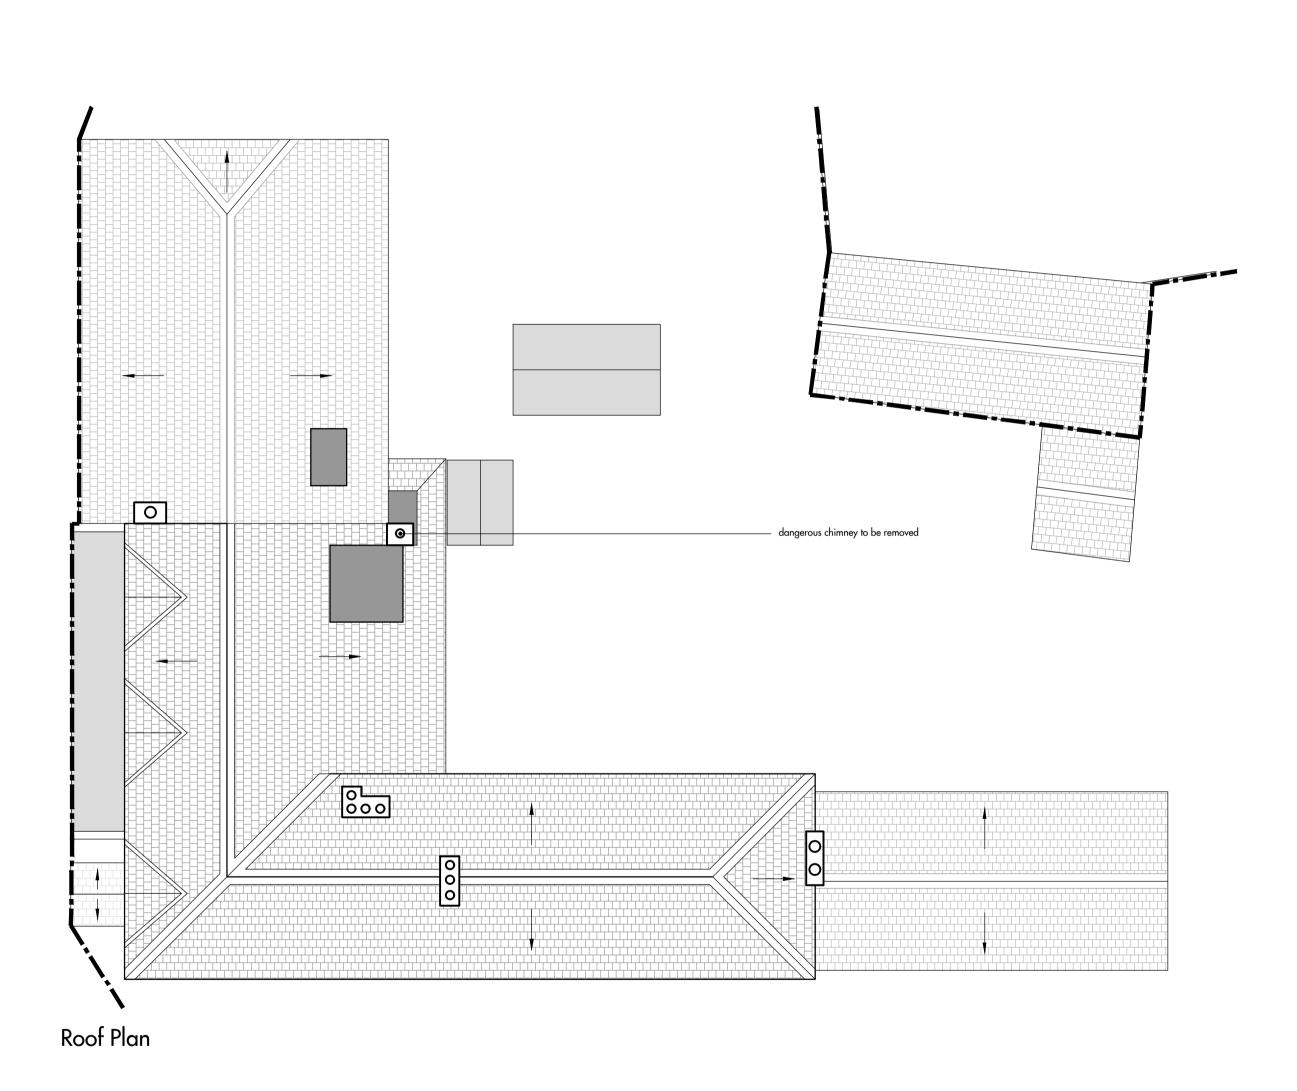

**Project** The Sun Northaw Hertfordshire EN6 4NL

Client Private Client

**Title** Existing Plans

Checked By

**Drawn By** 

HA

Jun-1*7* 

Drawing No. 304-EX-02