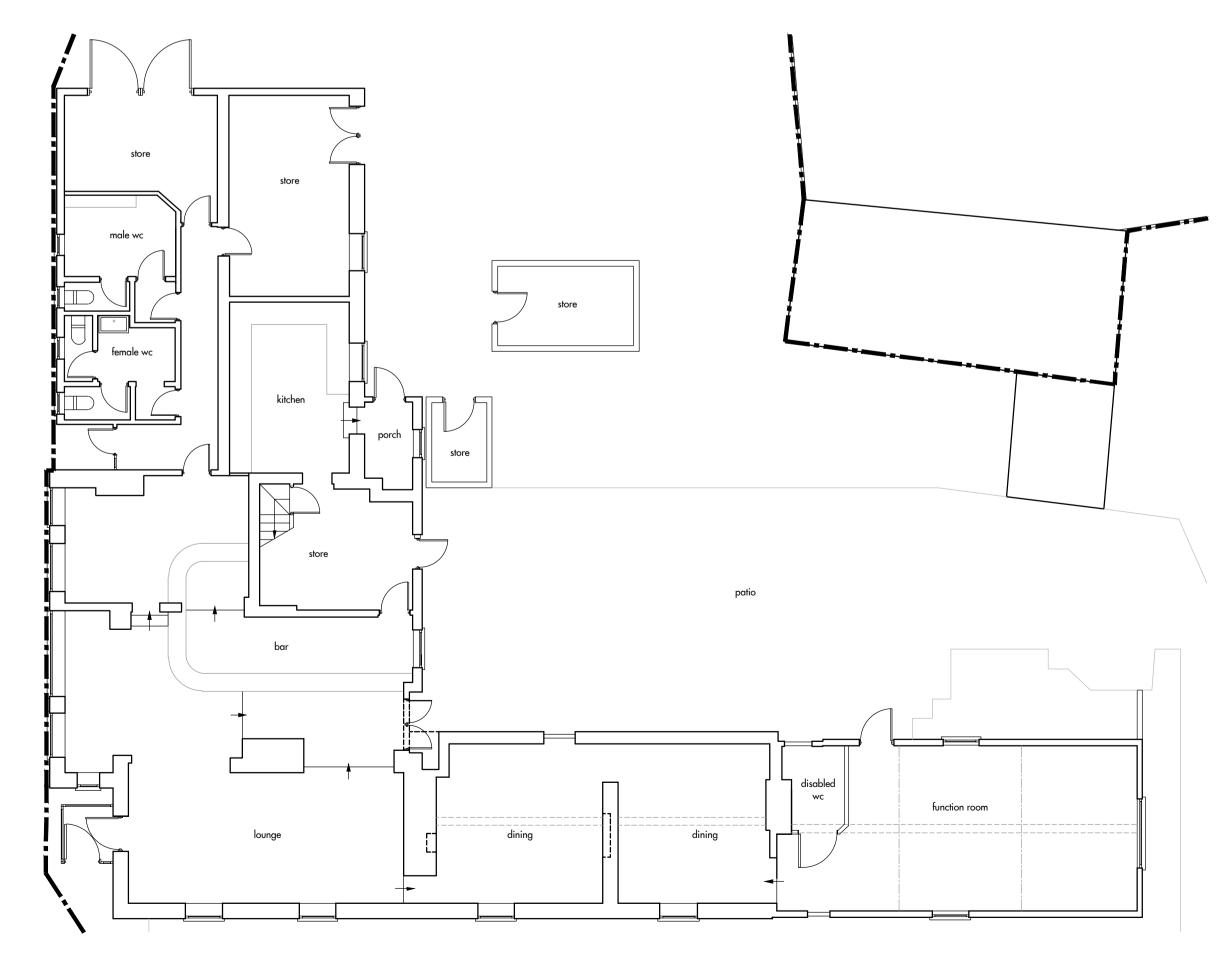

First Floor Plan

Ground Floor Plan

0 0.5 1 2 3 4 5 scale 1:100

Drawing used for the status
Drawing to be read in accordance with relevan

2. All dimensions and setting out shall be checked and confirmed and any discrepancies to be reported to the Architect prior to

**Project** The Sun Northaw Hertfordshire EN6 4NL

Client Private Client

**Title** Existing Plans

Checked By

**Drawn By** 

HA

Jun-1*7* 

Drawing No. 304-EX-02