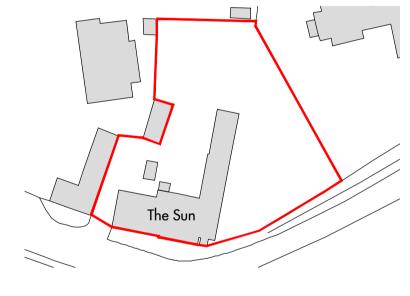

Project
The Sun
Northaw
Hertfordshire
EN6 4NL

**c**lient Private Client

Title Drawn By
Existing Site Plan TJ

Checked By MC

Drawing Status
Planning

 Scale
 Sheet
 Date

 1:100
 A1
 Jun-17

Drawing No. 304-EX-01

clecr.

**Key:**boundary referenced from OS Map

The Studio
38 Church Hill
Loughton
Essex, IG10 1LA
Tel +44 (0)208 502 5585
www.cleararchitects.co.uk

© Clear Architects Ltd

Existing Site Plan

0 0.5 1 2 3 4 5 scale 1:100