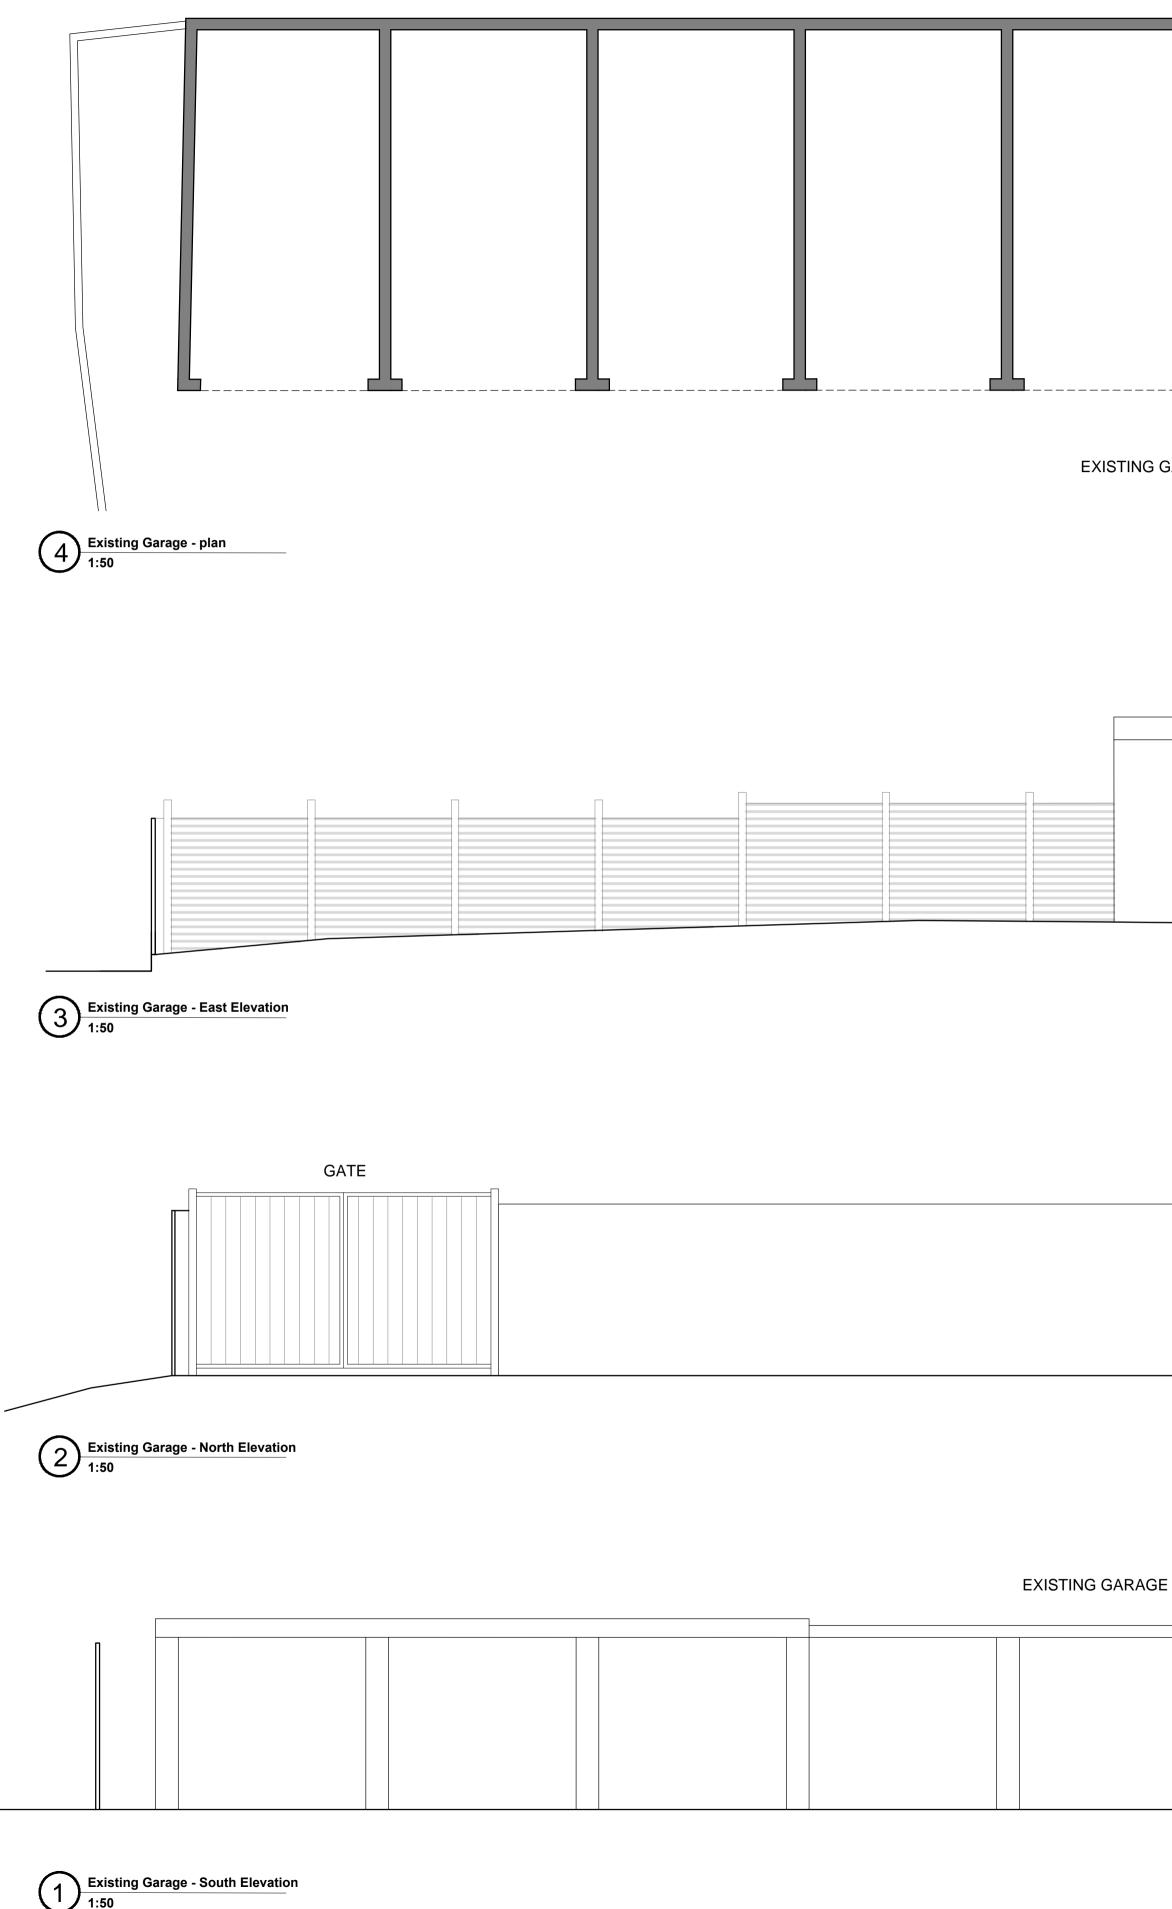

## EXISTING GARAGE

EXISTING GARAGE

| 1 |
|---|
| 1 |
|   |
|   |
|   |
|   |
|   |
|   |
|   |
|   |
|   |
|   |
|   |
| 1 |
|   |
| 1 |
|   |
|   |
|   |
|   |
|   |
|   |
|   |
|   |
|   |
|   |
|   |
|   |
|   |
|   |
|   |
|   |
|   |
|   |
|   |
|   |
|   |
|   |
| 1 |
| 1 |
| 1 |
|   |
|   |
|   |
|   |
|   |
|   |

EXISTING GARAGE

| _ |      |      |  |
|---|------|------|--|
|   | <br> | <br> |  |
|   |      |      |  |
|   |      |      |  |
|   |      |      |  |
|   |      |      |  |
|   |      |      |  |
|   |      |      |  |

Existing Garage

DP

Client

Project Description

Drawing Title

Checked by

Issued for

Drawing No.

Scale

Drawn

Planning Application

1:50 @A1

1139 - 304

20151016

Date

Revisions