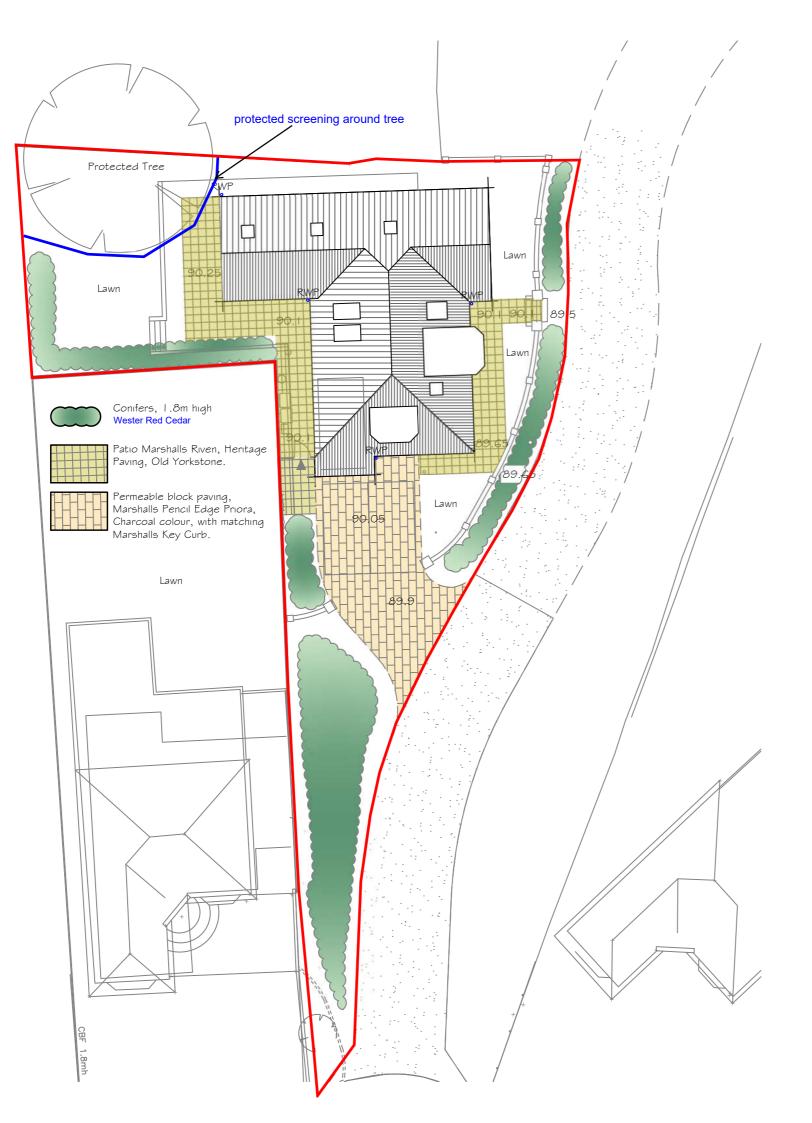

| 9cale Bar I:100  0 1 2 3 4 5  0 0.5 1 1.5 2 2.5  9cale Bar I:50 | Orientation:            |
|-----------------------------------------------------------------|-------------------------|
| Project:                                                        | Project Number:<br>3014 |
| New Dwelling                                                    | Issue Type:<br>Planning |
| Site:                                                           | Date:<br>Nov'18         |
| Land Rear/Adjacent of 17<br>Kingsmead,Cuffley                   | Scale:<br>1:200 @ A3    |
| Title:                                                          | Drawn by:<br>JF         |
| Proposed Landscaping                                            | Checked by:<br>GD       |
| Drawing No:                                                     | Revision:               |
| 3014-18A2-04                                                    | Α                       |