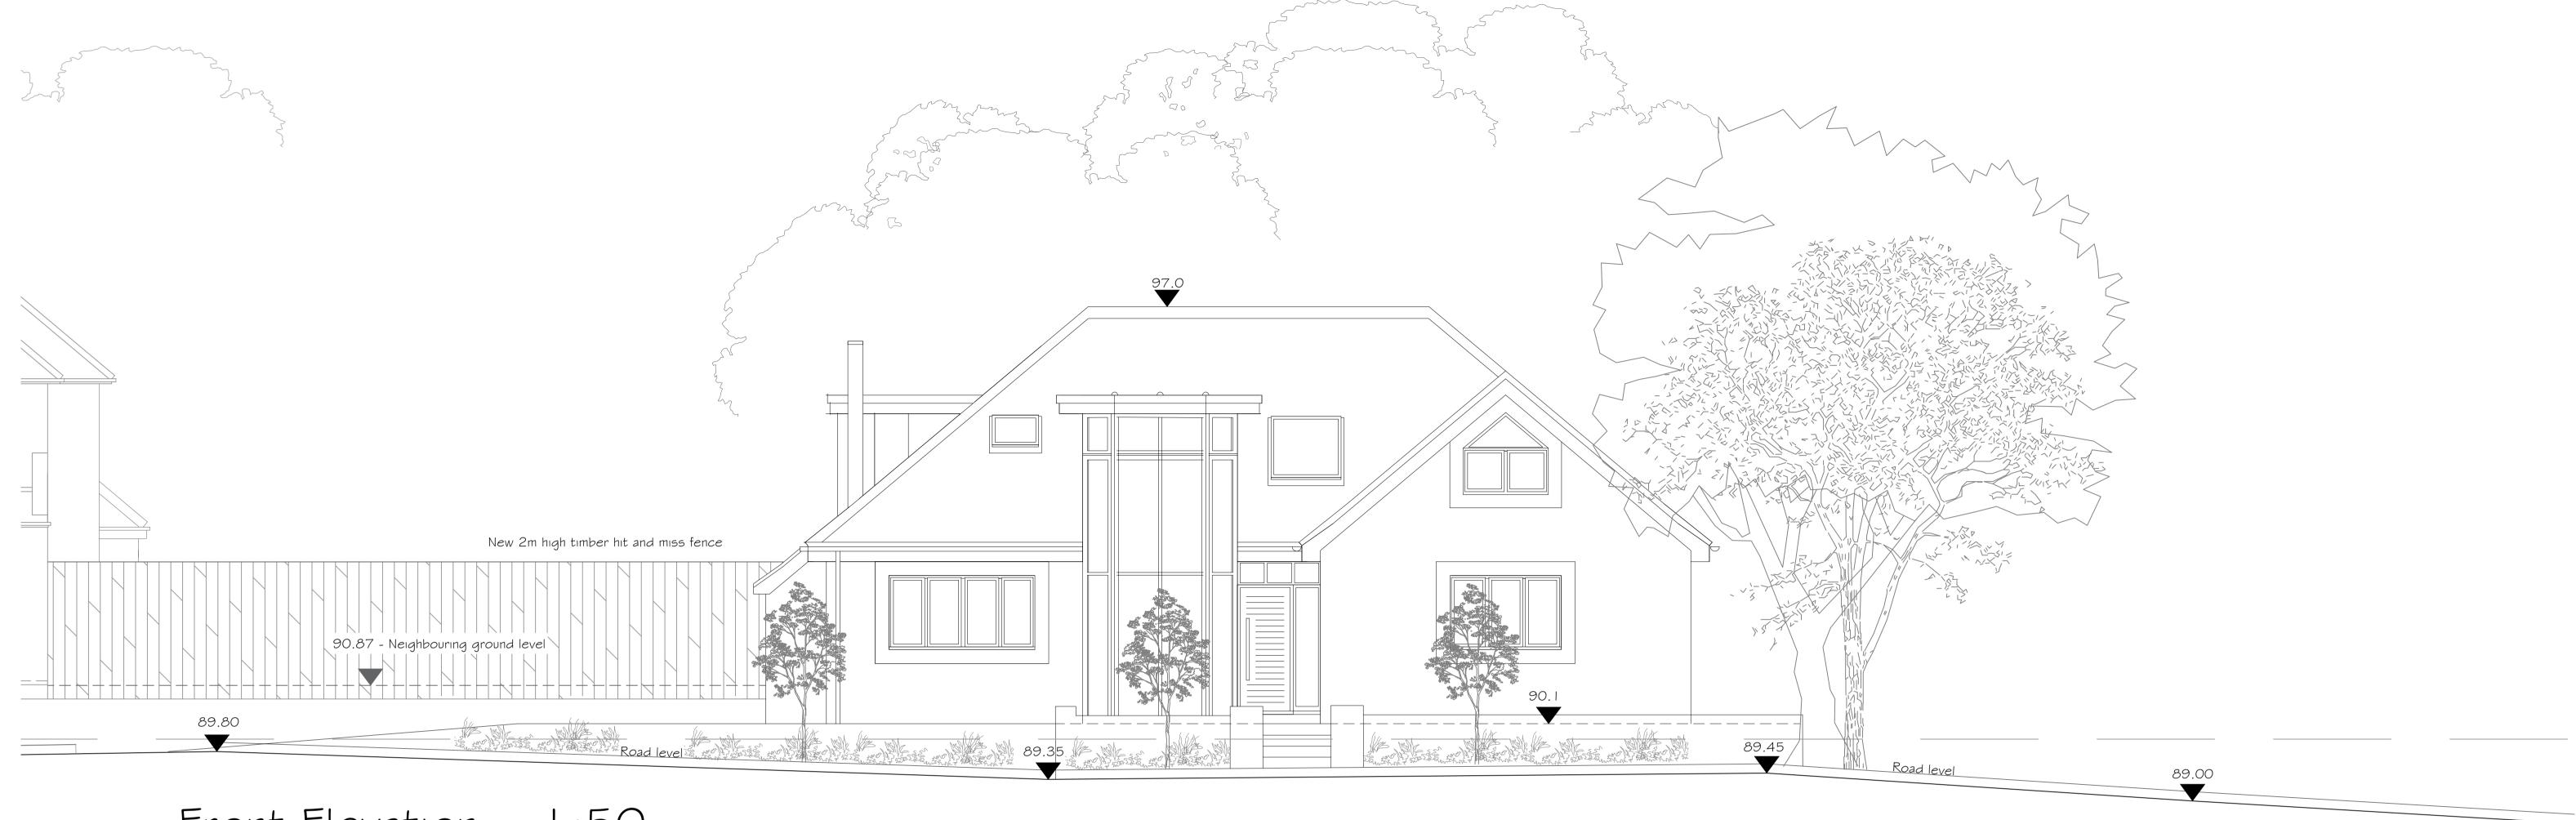

## Front Elevation 1:50

Site Section 1:50

| Scale Bar I: IOO  0 1 2 3 4 5  0 0.5 1 1.5 2 2.5  Scale Bar I:50 | Orientation:            |
|------------------------------------------------------------------|-------------------------|
| Project:                                                         | Project Number:<br>3014 |
| New Dwelling                                                     | Issue Type:<br>Planning |
| Site:                                                            | Date:<br>Nov'l 8        |
| Land Rear/Adjacent of 17<br>Kingsmead,Cuffley                    | Scale:<br>1:50 @ A1     |
| Title:                                                           | Drawn by:<br>JF         |
| Front Elevation \$ Site<br>Section (With Levels)                 | Checked by:<br>GD       |
| Drawing No:                                                      | Revision:               |
| 3014-18A1-01                                                     |                         |