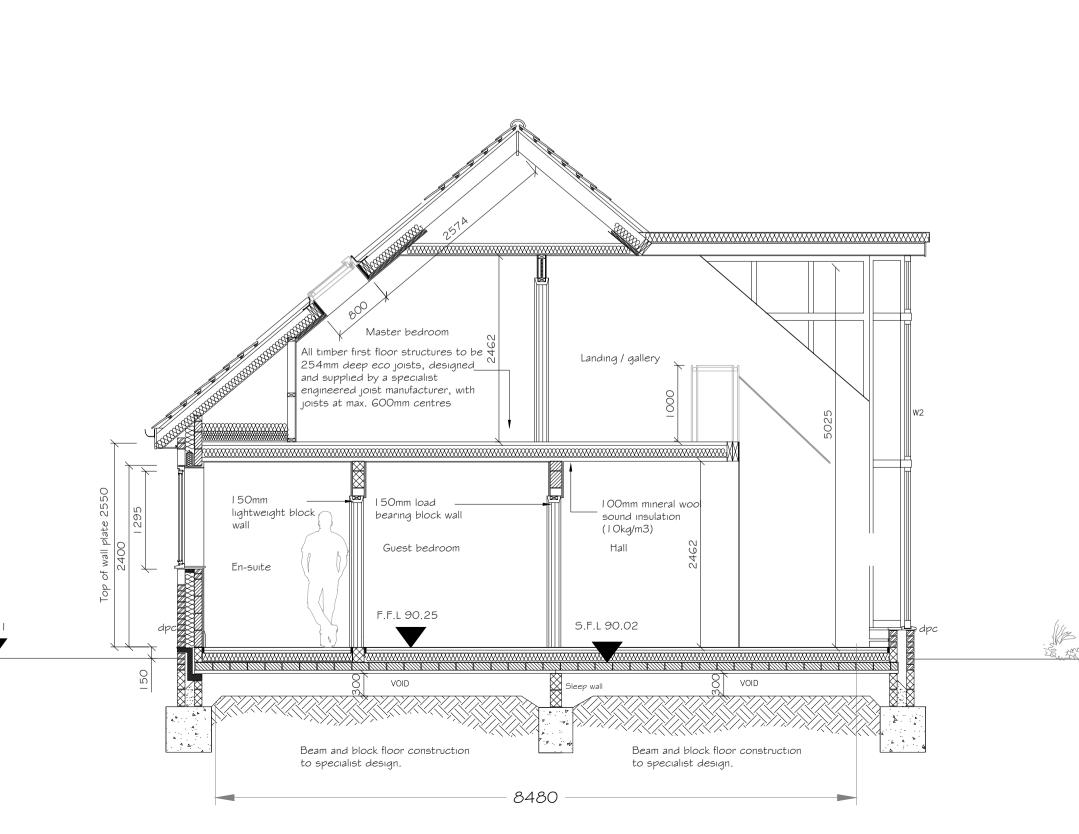

## Front Elevation 1:50

Site Section 1:50

| Scale Bar I: IOO  0 1 2 3 4 5  0 0.5 1 1.5 2 2.5  Scale Bar I:50 | Orientation:            |
|------------------------------------------------------------------|-------------------------|
| Project:                                                         | Project Number:<br>3014 |
| New Dwelling                                                     | Issue Type:<br>Planning |
| Site:                                                            | Date:<br>Nov'l 8        |
| Land Rear/Adjacent of 17<br>Kingsmead,Cuffley                    | Scale:<br>1:50 @ A1     |
| Title:                                                           | Drawn by:<br>JF         |
| Front Elevation \$ Site<br>Section (With Levels)                 | Checked by:<br>GD       |
| Drawing No:                                                      | Revision:               |
| 3014-18A1-01                                                     |                         |