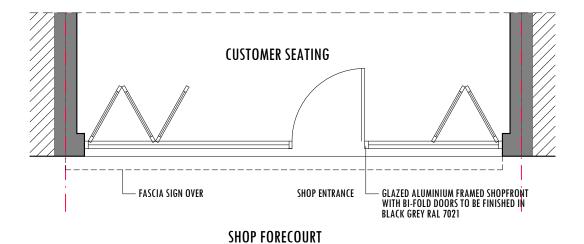

PROPOSED FRONT ELEVATION scale 1:100

PROPOSED GROUND FLOOR PLAN - SHOPFRONT scale 1:50

PROPOSED SECTION scale 1:100

1- This drawing is prepared solely for design and planning submission purposes. It is not intended or suitable for either Building Regulations or