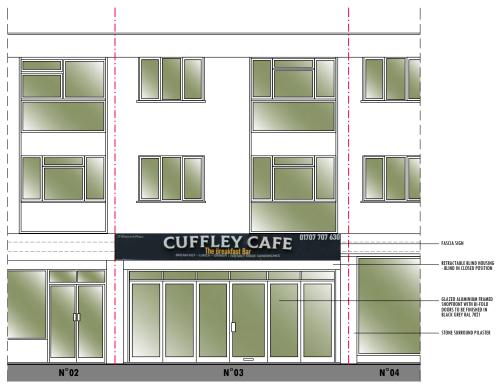

PROPOSED FRONT ELEVATION scale 1:100

PROPOSED GROUND FLOOR PLAN - SHOPFRONT scale 1:50

PROPOSED SECTION scale 1:100

1- This drawing is prepared solely for design and planning submission purposes. It is not intended or suitable for either Building Regulations or