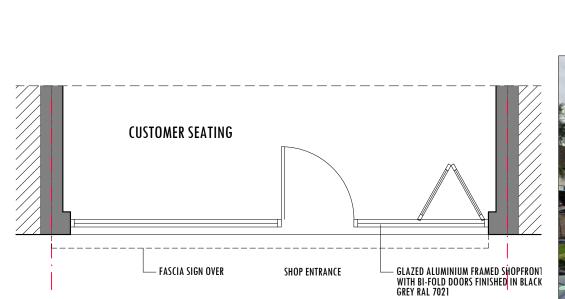

**EXISTING FRONT ELEVATION** scale 1:100

SHOP FORECOURT

**EXISTING GROUND FLOOR PLAN - SHOPFRONT** scale 1:50

EXISTING SECTION scale 1:100

**EXISTING FRONT ELEVATION - APRIL 2023** 

- 1- This drawing is prepared solely for design and planning submission purposes. It is not intended or suitable for either Building Regulations or Construction purposes and should not be used for such.
- 2- All Dimensions are in millimeters.
- 2- All Dimensions are in millimeters.