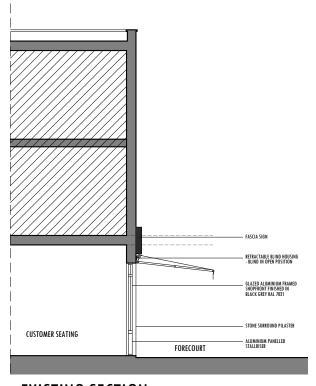

**EXISTING FRONT ELEVATION** scale 1:100

SHOP FORECOURT

**EXISTING GROUND FLOOR PLAN - SHOPFRONT** scale 1:50

EXISTING SECTION scale 1:100

**EXISTING FRONT ELEVATION - APRIL 2023** 

- 1- This drawing is prepared solely for design and planning submission purposes. It is not intended or suitable for either Building Regulations or Construction purposes and should not be used for such.
- 2- All Dimensions are in millimeters.
- 2- All Dimensions are in millimeters.