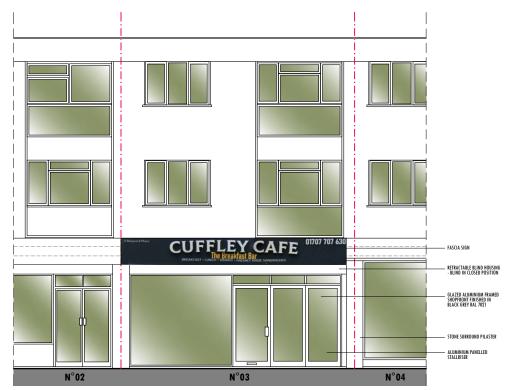

**EXISTING FRONT ELEVATION** scale 1:100

SHOP FORECOURT

**EXISTING GROUND FLOOR PLAN - SHOPFRONT** scale 1:50

EXISTING SECTION scale 1:100

**EXISTING FRONT ELEVATION - APRIL 2023** 

- 1- This drawing is prepared solely for design and planning submission purposes. It is not intended or suitable for either Building Regulations or Construction purposes and should not be used for such.
- 2- All Dimensions are in millimeters.
- 2- All Dimensions are in millimeters.