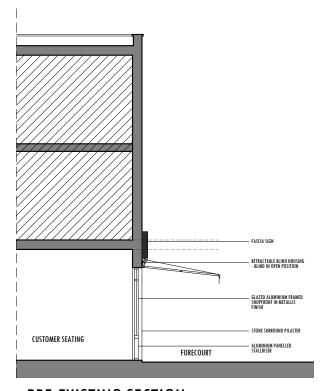

PRE-EXISTING FRONT ELEVATION scale 1:100

PRE-EXISTING GROUND FLOOR PLAN - SHOPFRONT scale 1:50

PRE-EXISTING SECTION scale 1:100

PRE-EXISTING FRONT ELEVATION - APRIL 2018

- 1- This drawing is prepared solely for design and planning submission purposes. It is not intended or suitable for either Building Regulations or Construction purposes and should not be used for such.
- 2- All Dimensions are in millimeters.
- 2- All Dimensions are in millimeters.