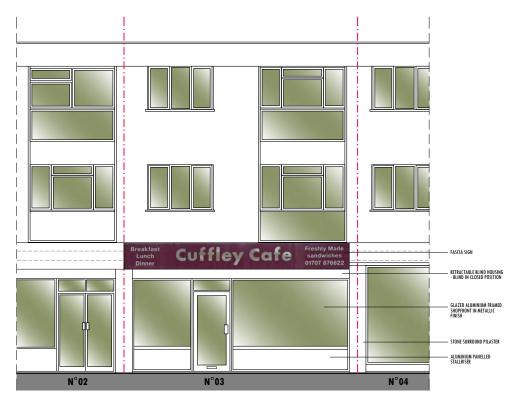

PRE-EXISTING FRONT ELEVATION scale 1:100

PRE-EXISTING GROUND FLOOR PLAN - SHOPFRONT scale 1:50

PRE-EXISTING SECTION scale 1:100

PRE-EXISTING FRONT ELEVATION - APRIL 2018

- 1- This drawing is prepared solely for design and planning submission purposes. It is not intended or suitable for either Building Regulations or Construction purposes and should not be used for such.
- 2- All Dimensions are in millimeters.
- 2- All Dimensions are in millimeters.