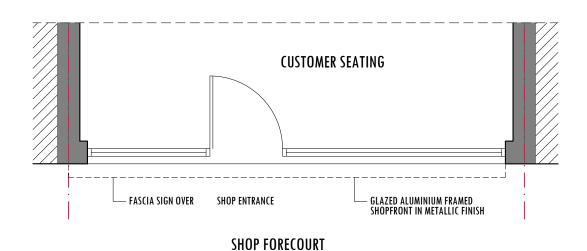

PRE-EXISTING FRONT ELEVATION scale 1:100

PRE-EXISTING GROUND FLOOR PLAN - SHOPFRONT scale 1:50

PRE-EXISTING SECTION scale 1:100

PRE-EXISTING FRONT ELEVATION - APRIL 2018

- 1- This drawing is prepared solely for design and planning submission purposes. It is not intended or suitable for either Building Regulations or Construction purposes and should not be used for such.
- 2- All Dimensions are in millimeters.
- 2- All Dimensions are in millimeters.