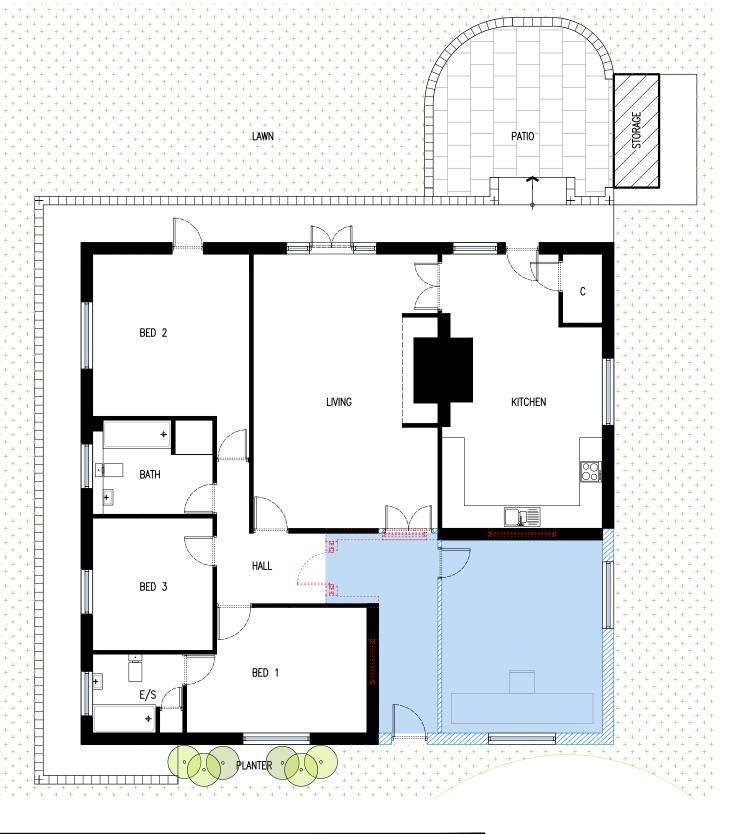

[01] PROPOSED GROUND FLOOR

[02] PROPOSED ROOF PLAN

this drawing is the property of ARGENTO DESIGN STUDIO and is issued on the condition that it is not reproduced, disclosed or copied to any unauthorised person in whole or part without prior written consent.

P: 67 Daisy Drive, Hatfield, Herts. AL10 9FR T: 07739 353248

E: les@argento-ds.co.uk

Proposed Extension At:
Postern Gate Farm, Newgate Street Village
Hertford, SG13 8QR.

PROPOSED FLOOR PLANS

1:100@A3

July '22