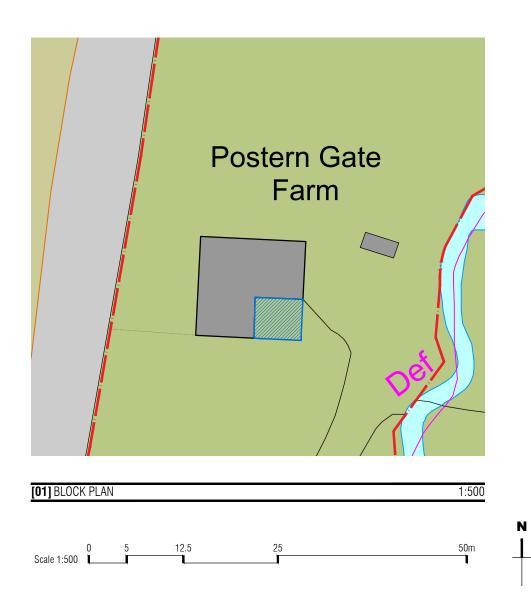

the contractors are to check all dimensions, drain runs and general conditions on the site before works commence, and inform ARGENTO DESIGN STUDIO immediately upon discovery of any errors, omissions or discrepancies. all works are to be carried out in accordance with current building regulations, british standards, code of practice and local authority requirements.

this drawing must be read together with the specification, bill of quantities and related drawings.







P: 67 Daisy Drive, Hatfield, Herts. AL10 9FR T: 07739 353248 E: les@argento-ds.co.uk

Proposed Extension At:
Postern Gate Farm, Newgate Street Village
Hertford, SG13 8QR.

PROPOSED SITE PLANS

as noted@A3 July '22 PLANNING