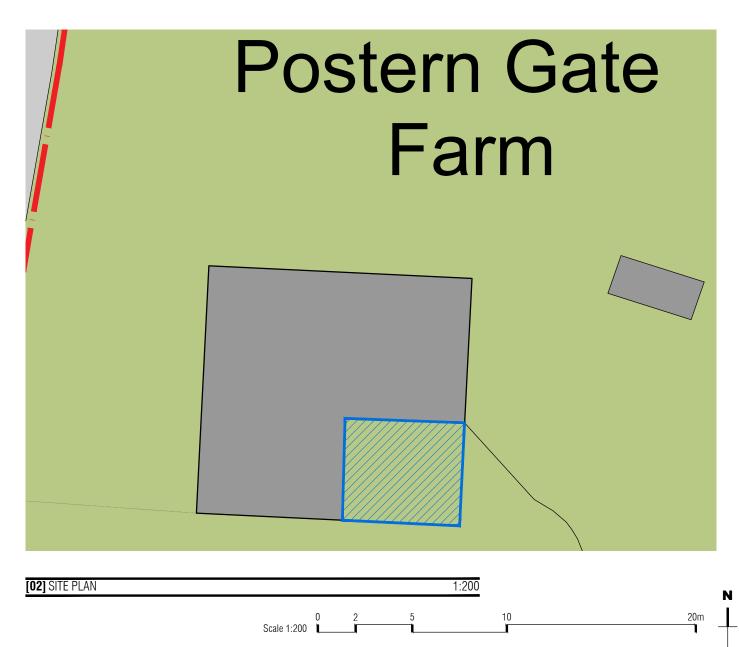

the contractors are to check all dimensions, drain runs and general conditions on the site before works commence, and inform ARGENTO DESIGN STUDIO immediately upon discovery of any errors, omissions or discrepancies. all works are to be carried out in accordance with current building regulations, british standards, code of practice and local authority requirements.

this drawing must be read together with the specification, bill of quantities and related drawings.







P: 67 Daisy Drive, Hatfield, Herts. AL10 9FR T: 07739 353248 E: les@argento-ds.co.uk

Proposed Extension At:
Postern Gate Farm, Newgate Street Village
Hertford, SG13 8QR.

PROPOSED SITE PLANS

as noted@A3 July '22 PLANNING