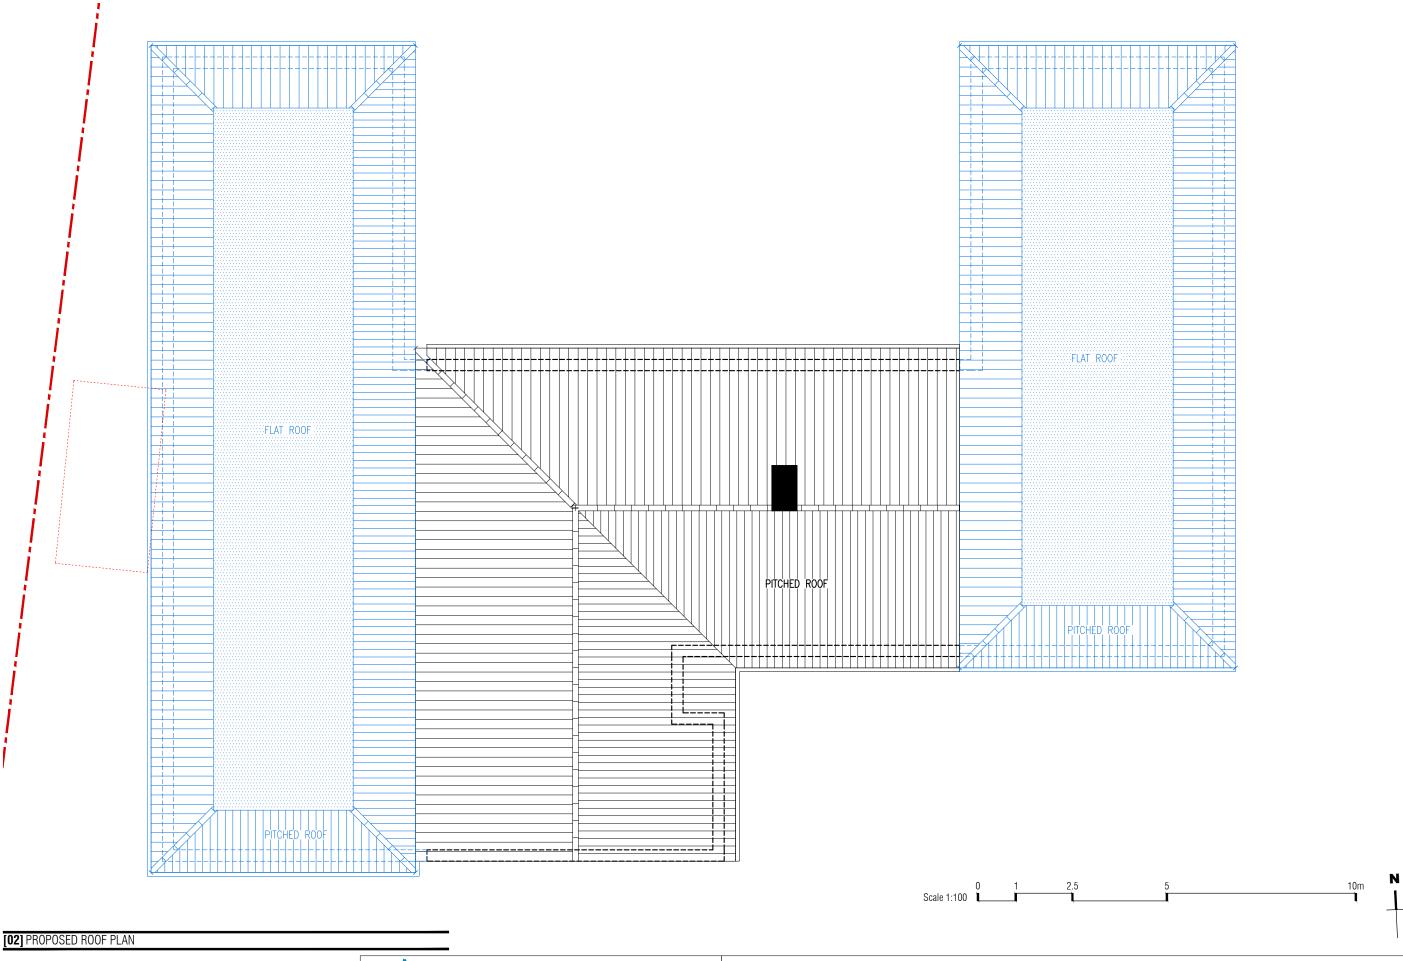

P: 67 Daisy Drive, Hatfield, Herts. AL10 9FR T: 07739 353248

E: les@argento-ds.co.uk

Proposed Extension At: Postern Gate Farm, Newgate Street Village Hertford, SG13 8QR.

1:100@A3 **PROPOSED ROOF PLAN** Oct '22