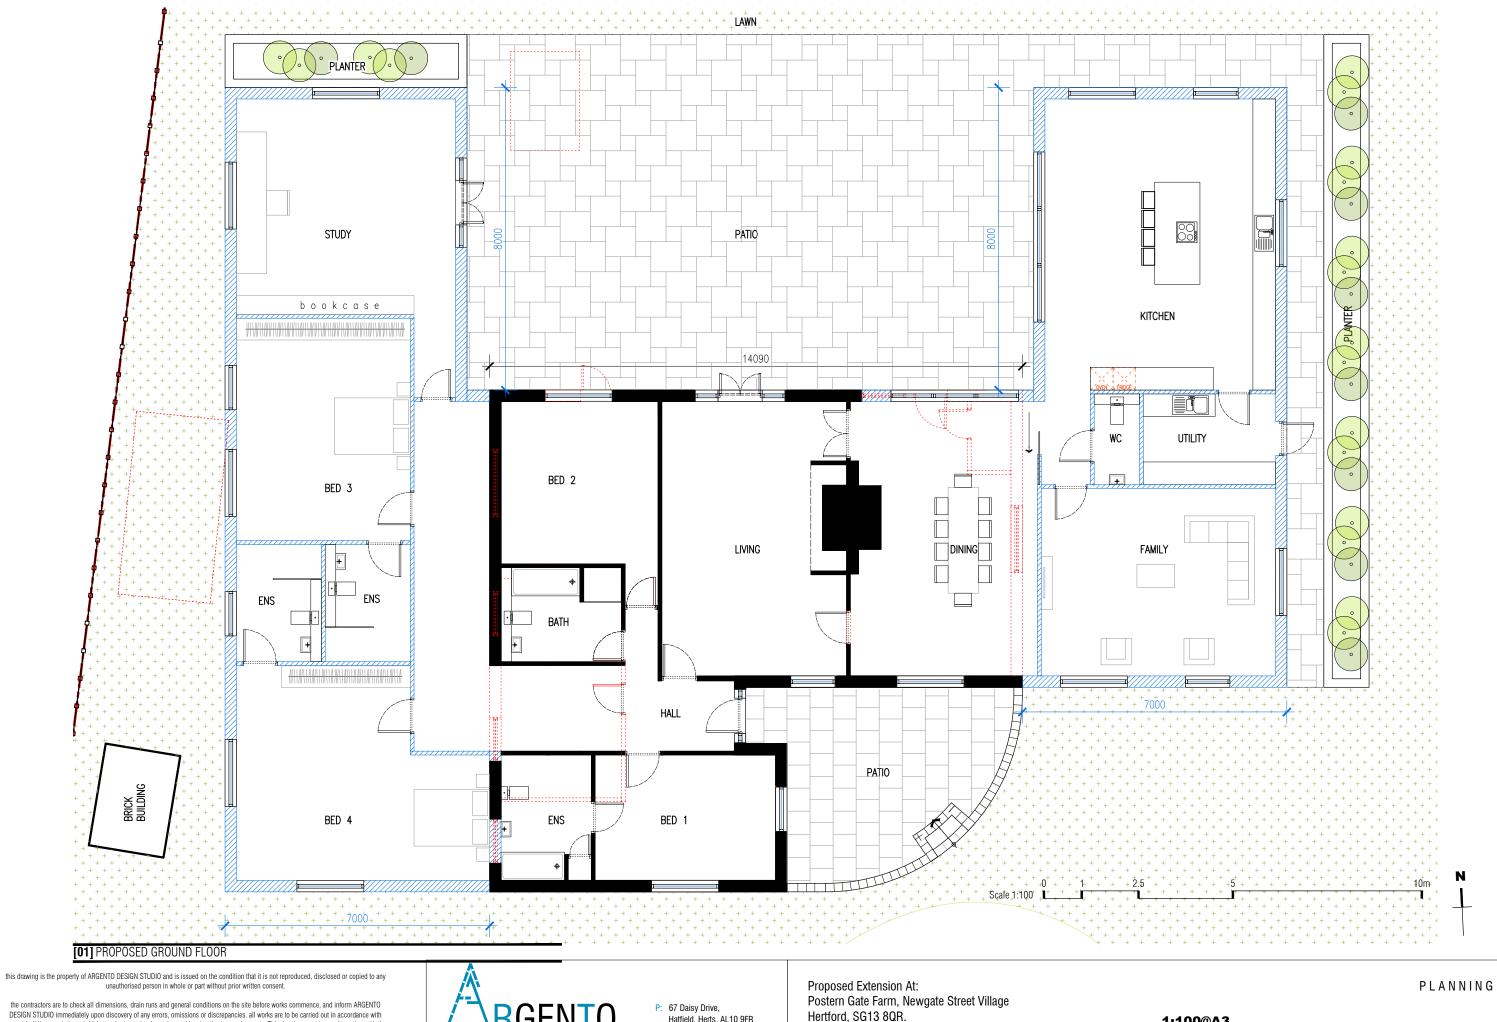

the contractors are to check all dimensions, drain runs and general conditions on the site before works commence, and inform ARGENTO DESIGN STUDIO immediately upon discovery of any errors, omissions or discrepancies. all works are to be carried out in accordance with current building regulations, british standards, code of practice and local authority requirements. This drawing must be read together with the specification, bill of quantities and related drawings.

Hatfield, Herts. AL10 9FR T: 07739 353248

E: les@argento-ds.co.uk

Hertford, SG13 8QR.

**PROPOSED GROUND FLOOR** 

1:100@A3 Oct '22

292\_PD06